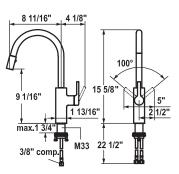

A 8  $^{11\!\!/_{16}}$  " , flexible connection hoses

## Kitchen

Single-lever mixer

- Lever installation only possible on the right side
- Child safety: cold water flow in lever position towards the front
- gap between wall and centre of mounting hole min. 2 %16"
- Pull-out spray
- Neoperl® Cascade®
- PowerClean needle spray mode, with automatic diverter reset
- up to 23 5⁄8" pull-out length
- Hose guide, swiveling 360°
- KWC cartridge S 25 – with ceramic discs
- flow rate and temperature continuously variable
- Flexible connection hoses 3/8" compression
- Fastening by means of threaded sleeve M33 x 1.5
- Mounting hole size ø1 ¾"