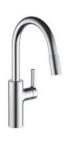

## KWC LUNA-E

KWC-No.

Finish

chrome

10.441.003.000

A 8 <sup>11</sup>/<sub>16</sub>", flexible connection hoses **10.441.003.127** splendure<sup>™</sup> stainless steel A 8 <sup>11</sup>/<sub>16</sub>", flexible connection hoses

## Kitchen

Single-lever mixer

- Lever installation only possible on the right side
- Child safety: cold water flow in lever position towards the front
- gap between wall and centre of mounting hole min. 2 %16"
- Pull-out spray
- Neoperl® Cascade®
- PowerClean needle spray mode, with automatic diverter reset
- up to 23 5⁄8" pull-out length
- Hose guide, swiveling 360°
- KWC cartridge S 25 – with ceramic discs
- flow rate and temperature continuously variable
- Flexible connection hoses 3/8" compression
- Fastening by means of threaded sleeve M33 x 1.5
- Mounting hole size ø1 ¾"