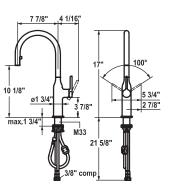

## **KWC SIN**

KWC-No.

Finish

chrome

10.261.102.000

A 7 <sup>7</sup>/<sub>8</sub>", flexible connection hoses splendure™ stainless steel 10.261.102.127

A 7  $\frac{7}{8}$ ", flexible connection hoses

## Kitchen

Single-lever mixer

- Lever installation possible on the right or left side
- Pull-down aerator covered
- Neoperl® Caché®
- up to 19 <sup>11</sup>/<sub>16</sub>" pull-out length
   hose surface to fit faucet surface
- Hose guide, swiveling 360°
- KWC cartridge S 25 - with ceramic discs
- flow rate and temperature continuously variable
- Flexible connection hoses <sup>3</sup>/<sub>8</sub>" compression
  Fastening by means of threaded sleeve M33 x 1.5
- Mounting hole size ø1 <sup>3</sup>/<sub>8</sub>"