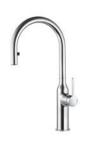

## **KWC SIN**

KWC-No.

Finish

chrome

10.261.102.000

A 7 <sup>7</sup>/<sub>8</sub>", flexible connection hoses splendure™ stainless steel 10.261.102.127

A 7  $\frac{7}{8}$ ", flexible connection hoses

## Kitchen

Single-lever mixer

- Lever installation possible on the right or left side
- Pull-down aerator covered
- Neoperl® Caché®
- up to 19 <sup>11</sup>/<sub>16</sub>" pull-out length
   hose surface to fit faucet surface
- Hose guide, swiveling 360°
- KWC cartridge S 25 - with ceramic discs
- flow rate and temperature continuously variable
- Flexible connection hoses <sup>3</sup>/<sub>8</sub>" compression
  Fastening by means of threaded sleeve M33 x 1.5
- Mounting hole size ø1 <sup>3</sup>/<sub>8</sub>"