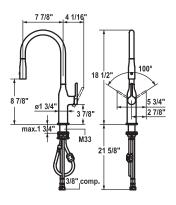

## **KWC SIN**

KWC-No. Finish

10.261.002.000

chrome

A 7 1/8", flexible connection hoses

splendure™ stainless steel 10.261.002.127

A 7 % ", flexible connection hoses

## Kitchen

Single-lever mixer

- Lever installation possible on the right or left side
- Pull-out spray 360° turn
- SprayClean technology
- Neoperl® Caché®
- PowerClean needle spray mode, with automatic diverter reset
- up to 19 ½ pull-out length hose surface to fit faucet surface
- Hose guide, swiveling 360°
- KWC cartridge S 25
- with ceramic discs
- flow rate and temperature continuously variable
- Flexible connection hoses ¾" compression
- Fastening by means of threaded sleeve M33 x 1.5
- Mounting hole size ø1 ¾"