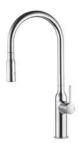

## **KWC SIN**

KWC-No. Finish

10.261.002.000

chrome

A 7 1/8", flexible connection hoses

splendure™ stainless steel 10.261.002.127

A 7 % ", flexible connection hoses

## Kitchen

Single-lever mixer

- Lever installation possible on the right or left side
- Pull-out spray 360° turn
- SprayClean technology
- Neoperl® Caché®
- PowerClean needle spray mode, with automatic diverter reset
- up to 19 ½ pull-out length hose surface to fit faucet surface
- Hose guide, swiveling 360°
- KWC cartridge S 25
- with ceramic discs
- flow rate and temperature continuously variable
- Flexible connection hoses ¾" compression
- Fastening by means of threaded sleeve M33 x 1.5
- Mounting hole size ø1 ¾"