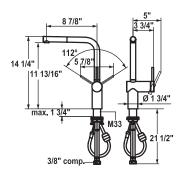

## 10.231.103.000

chrome

A 8 % ", flexible connection hoses

## Kitchen

Single-lever mixer

- Lever installation only possible on the right side
- Child safety: cold water flow in lever position towards the front
- gap between wall and centre of mounting hole min. 2 %16"
- Pull-out aerator
- Neoperl® Caché®
- up to 23 %" pull-out lengthhose surface to fit faucet surface
- Hose guide, swiveling 360°
- KWC cartridge M 35
- with ceramic discs
- flow rate and temperature continuously variable
- Flexible connection hoses ¾" compression
- Fastening by means of threaded sleeve M33 x 1.5
- Mounting hole size ø1 ¾"