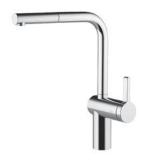

## KWC LIVELLO

KWC-No.

Finish

## 10.231.103.000

chrome

A 8 % ", flexible connection hoses

## Kitchen

Single-lever mixer

- Lever installation only possible on the right side
- Child safety: cold water flow in lever position towards the front
- gap between wall and centre of mounting hole min. 2 %16"
- Pull-out aerator
- Neoperl® Caché®
- up to 23 %" pull-out lengthhose surface to fit faucet surface
- Hose guide, swiveling 360°
- KWC cartridge M 35
- with ceramic discs
- flow rate and temperature continuously variable
- Flexible connection hoses ¾" compression
- Fastening by means of threaded sleeve M33 x 1.5
- Mounting hole size ø1 ¾"