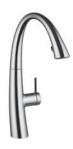

## KWC ZOE

KWC-No.

Finish

 10.201.122.000
 chrome

 A 8 ½6", flexible connection hoses, plug power supply

 10.201.122.127
 splendure™ stainless steel

 A 8 ½6", flexible connection hoses, plug power supply