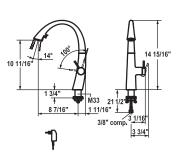

## Kitchen with LEDShine

Single-lever mixer

- Lever installation only possible on the right side
- Child safety: cold water flow in lever position towards the front
- gap between wall and centre of mounting hole min. 1 5/8"
- Covered pull-out spray
- ergonomic spout alignment, shape and handling
- SprayClean technology
- Neoperl® Cascade®
- PowerClean needle spray mode, with automatic diverter reset
- integrated ON/OFF push-button with automatic shut-off after 30 minutes
- up to 19 11/16" pull-out length
- hose surface to fit faucet surface
- Hose guide, swiveling 270°
- KWC cartridge S 25
- with ceramic discs
- flow rate and temperature continuously variable
- Flexible connection hoses ¾" compression
- Fastening by means of threaded sleeve M33 x 1.5
- Mounting hole size ø1 ¾"
- Delivery includes:
- Plug power supply 100-240 V / operating voltage 6.75 V / cable length 43 <sup>5</sup>/<sub>16</sub>"