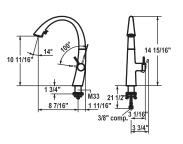

A 8  $7_{16}$ ", flexible connection hoses

## Kitchen

Single-lever mixer

- Lever installation only possible on the right side
- Child safety: cold water flow in lever position towards the front
- gap between wall and centre of mounting hole min. 1 5/8"
- Covered pull-out spray
- ergonomic spout alignment, shape and handling
- SprayClean technology
- Neoperl® Cascade®
- PowerClean needle spray mode, with automatic diverter reset
- up to 19<sup>11</sup>/<sub>16</sub>" pull-out length
- hose surface to fit faucet surface
- Hose guide, swiveling 270°
- KWC cartridge S 25
- with ceramic discs
- flow rate and temperature continuously variable
- Flexible connection hoses 3/8" compression
- Fastening by means of threaded sleeve M33 x 1.5
- Mounting hole size ø1 ¾"