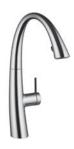

## KWC ZOE

PIA'13 PRODUCT INVOLVATION

KWC-No.

Finish

chrome

10.201.102.000

A 8  $7\!\!\!/_{16}$  " , flexible connection hoses

**10.201.102.127** splendure<sup>™</sup> stainless steel