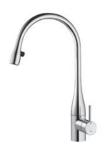

## Kitchen

Single-lever mixer

- Lever installation possible on the right or left side
- Pull-down aerator covered
- Neoperl® Caché®
- up to 23 %" pull-out length
- hose surface to fit faucet surface
- Hose guide, swiveling 320°
- KWC cartridge M 35
- with ceramic discs
- flow rate and temperature continuously variable
- Flexible connection hoses ¾" compression
- Fastening by means of threaded sleeve M33 x 1.5
- Mounting hole size ø1 ¾"