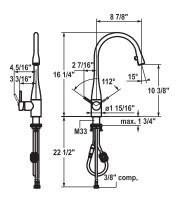

## Kitchen

Single-lever mixer

- Lever installation possible on the right or left side
- Pull-down aerator covered
- Neoperl® Caché®
- up to 23 %" pull-out length
- hose surface to fit faucet surface
- Hose guide, swiveling 320°
- KWC cartridge M 35
- with ceramic discs
- flow rate and temperature continuously variable
- Flexible connection hoses ¾" compression
- Fastening by means of threaded sleeve M33 x 1.5
- Mounting hole size ø1 ¾"