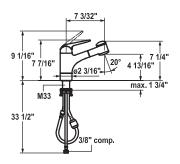

## **KWC DOMO**

KWC-No.

10.061.032.000

Finish chrome

A 7 3/32", flexible connection hoses **10.061.032.127** sple

splendure™ stainless steel

A 7 3/32", flexible connection hoses

## Kitchen

Single-lever mixer

- ShieldProtect Tightly sealed
- Pull-out spray
- up to 27 % pull-out length
- SprayLock lockable jet spray
- PowerClean needle spray mode, with automatic diverter reset
- hose surface to fit faucet surface
- Hose guide, swiveling 130°
- KWC cartridge L 39 universal
- with ceramic discs
- flow rate and temperature continuously variable
- temperature and flow rate limitation
- Flexible connection hoses 3/8" compression
- Fastening by means of threaded sleeve M33 x 1.5
- Mounting hole size ø1 ¾"