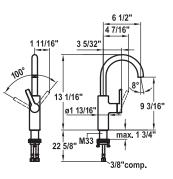

## Kitchen

Single-lever mixer

- Lever installation only possible on the right side
- Child safety: cold water flow in lever position towards the front
- gap between wall and centre of mounting hole min. 2 %16"
- Swivel spout 160°
- Neoperl® Caché®
- KWC cartridge S 25 - with ceramic discs
- flow rate and temperature continuously variable
- Flexible connection hoses <sup>3</sup>/<sub>8</sub>" compression
  Fastening by means of threaded sleeve M33 x 1.5
- Mounting hole size ø1 ¾"