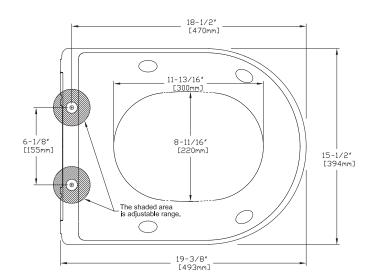

and cover with quick-release hinge system for easy cleaning
- Slim design for an ultra-sleek aesthetic
- Mounting hardware included

### **MODELS**

• SS237 Slim D-Shape SoftClose Seat

### **COLOR**

• #01 Cotton

### PRODUCT SPECIFICATIONS

Seat shall be model SS237\_\_\_\_\_. Seat shall be made from urea resin for both the seat and seat cover. The seat installation is top mount installation with stainless steel adjustable hinge plates and hinge caps.

### **SPECIFICATIONS**

| Material               | Urea Resin                    |
|------------------------|-------------------------------|
| Warranty               | One Year Limited Warranty     |
| Shipping<br>Weight     | 9 lbs, 2 oz                   |
| Shipping<br>Dimensions | 20-1/2"L x 19-1/4"W x 3-1/4"H |



## **DIMENSIONS**