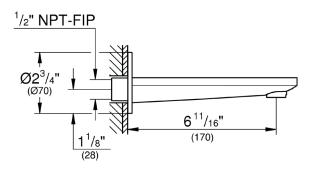

## **TECHNICAL DATA:**

| 2-3/4 in |
|----------|
| 7 in     |
| 2-3/4 in |
|          |

6-11/16 in

Fitting Spout Reach