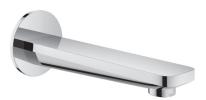

# 13 381 **LINEARE**™ TUB SPOUT

#### STANDARD SPECIFICATION:

- GROHE StarLight®
- 6 11/16" Spout reach
- Wall mount
- 1/2" Inlet

Pure Freude

an Wasser