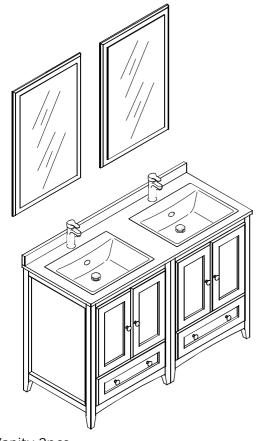

## **CONTENTS:**

| Cabinet    | (FCB2024)     | PAGE 4<br>(STEP 4)                  |
|------------|---------------|-------------------------------------|
| Sink       | (FVS2017)     | PAGE 5<br>(STEP 6)                  |
| Countertop | (FCT2048WH-D) | PAGE 5<br>(STEP 7)                  |
| Mirror     | (FMR2024)     | PAGE <b>2-3</b> (STEPS <b>1-5</b> ) |

#### Your item may appear slightly different from the illustration