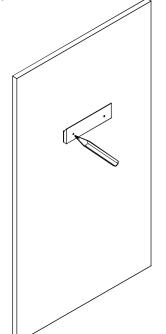

#### **MIRROR INSTALLATION**

- Level the mirror bracket and then mark the installation position

2 Drill the installation holes

3 Insert the plastic plug