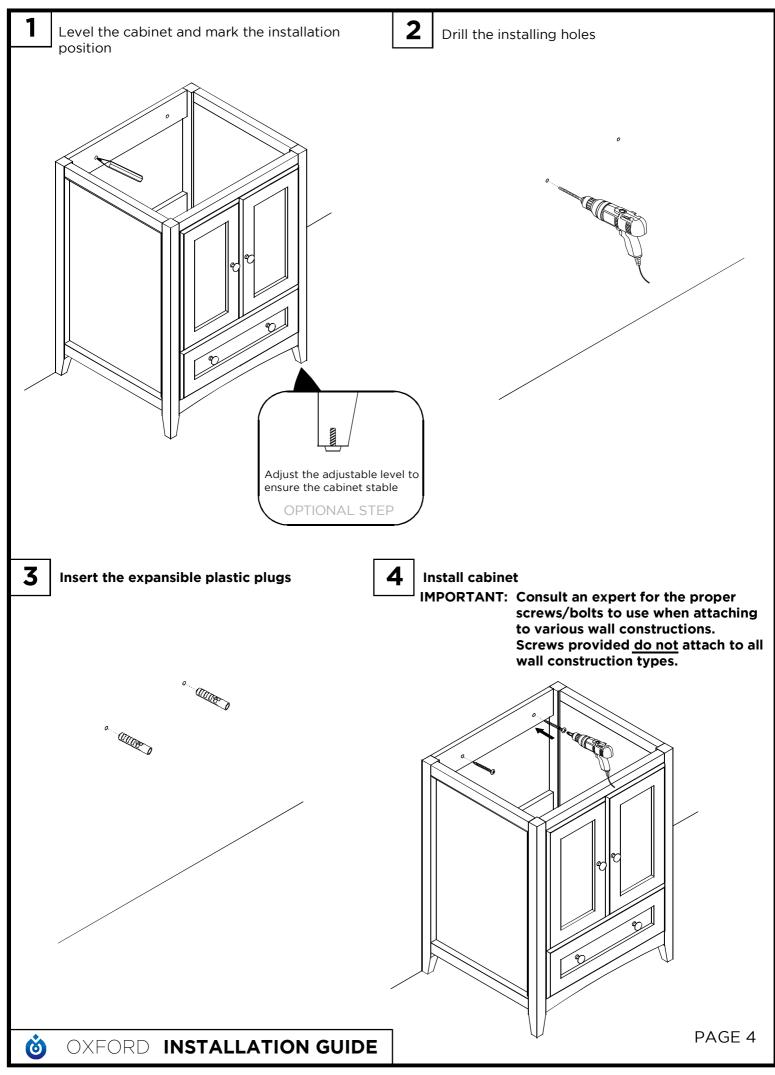

## **CONTENTS:**

| Cabinet    | (FCB2024)     | PAGE 4<br>(STEP 4)                  |
|------------|---------------|-------------------------------------|
| Sink       | (FVS2017)     | PAGE 5<br>(STEP 6)                  |
| Countertop | (FCT2048WH-D) | PAGE 5<br>(STEP 7)                  |
| Mirror     | (FMR2024)     | PAGE <b>2-3</b> (STEPS <b>1-5</b> ) |