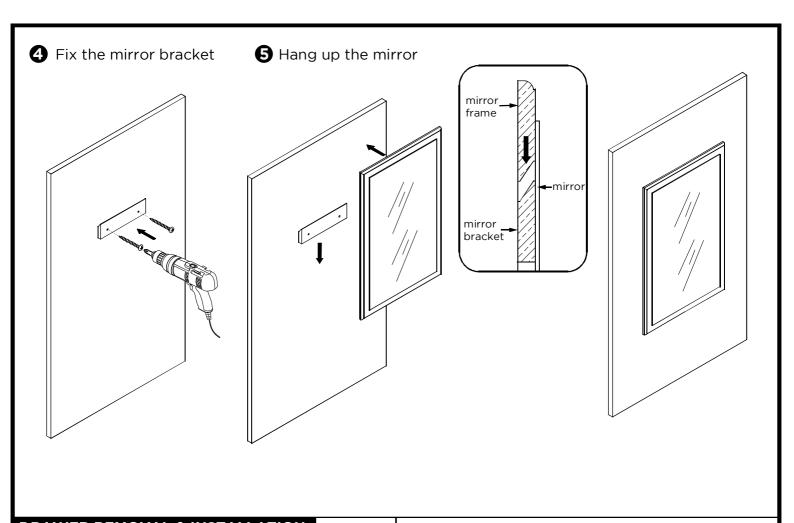

#### **MIRROR INSTALLATION**

- Level the mirror bracket and then mark the installation position

2 Drill the installation holes

3 Insert the plastic plug