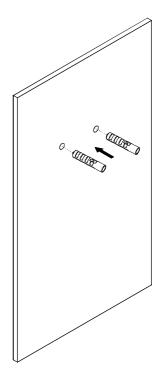

#### **MIRROR INSTALLATION**

- Level the mirror bracket and then mark the installation position

2 Drill the installation holes

3 Insert the plastic plug