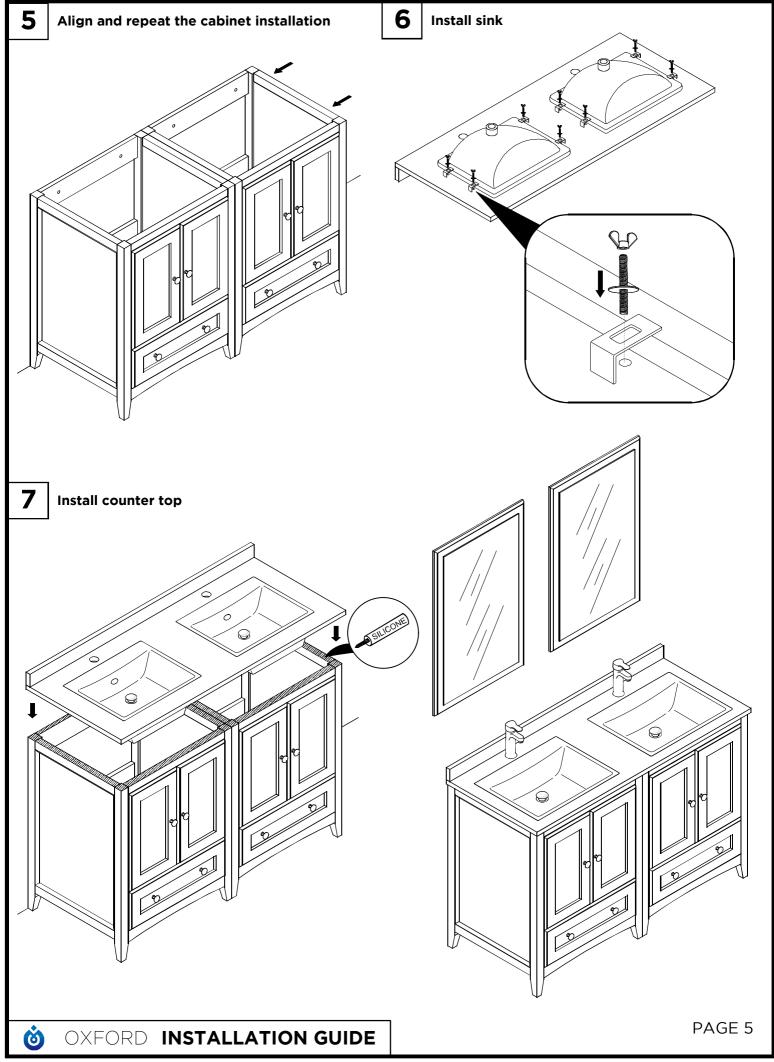

## **CONTENTS:**

| Cabinet    | (FCB2024)     | PAGE 4<br>(STEP 4)                  |
|------------|---------------|-------------------------------------|
| Sink       | (FVS2017)     | PAGE 5<br>(STEP 6)                  |
| Countertop | (FCT2048WH-D) | PAGE 5<br>(STEP 7)                  |
| Mirror     | (FMR2024)     | PAGE <b>2-3</b> (STEPS <b>1-5</b> ) |