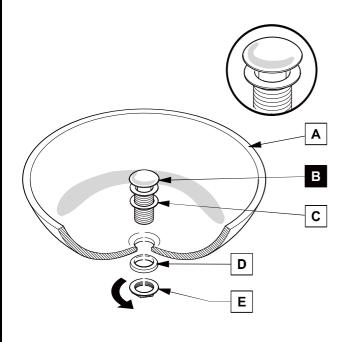

| PAGE 4<br>(STEP 4)                  |
|------------|---------------|-------------------------------------|
| Sink       | (FVS2017)     | PAGE 5<br>(STEP 6)                  |
| Countertop | (FCT2048WH-D) | PAGE 5<br>(STEP 7)                  |
| Mirror     | (FMR2024)     | PAGE <b>2-3</b> (STEPS <b>1-5</b> ) |













PAGE 1



Note: All dimensions and specifications are approximate and subject to change without notice.



#### **MIRROR INSTALLATION**

- Level the mirror bracket and then mark the installation position



2 Drill the installation holes



3 Insert the plastic plug















#### P-TRAP AND POP-UP

#### **INSTALLATION INSTRUCTIONS**

#### Your item may appear slightly different from the illustration



### POP-UP INSTALLATION

#### FOR SINKS WITHOUT OVERFLOW



#### FOR SINKS WITH OVERFLOW



PAGE 6



OR



Install tail pipe (G)