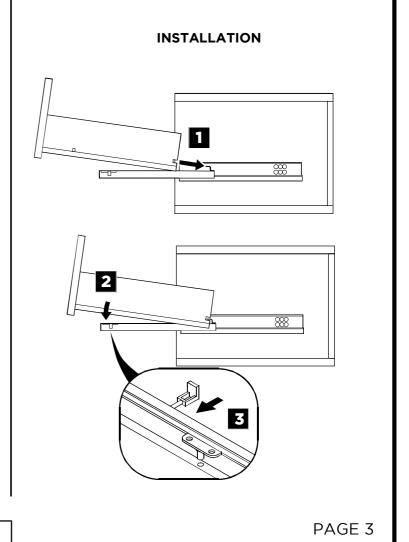

#### **MIRROR INSTALLATION**

- Level the mirror bracket and then mark the installation position

2 Drill the installation holes

3 Insert the plastic plug