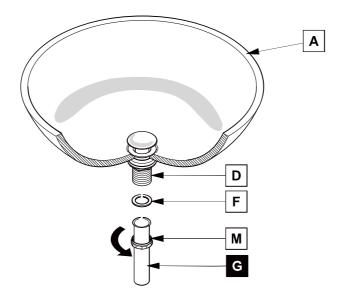

-----------------------------------|
| Sink       | (FVS2017)     | PAGE 5<br>(STEP 6)                  |
| Countertop | (FCT2048WH-D) | PAGE 5<br>(STEP 7)                  |
| Mirror     | (FMR2024)     | PAGE <b>2-3</b> (STEPS <b>1-5</b> ) |













PAGE 1



Note: All dimensions and specifications are approximate and subject to change without notice.



#### **MIRROR INSTALLATION**

- Level the mirror bracket and then mark the installation position



2 Drill the installation holes



3 Insert the plastic plug















#### P-TRAP AND POP-UP

#### **INSTALLATION INSTRUCTIONS**

#### Your item may appear slightly different from the illustration



### POP-UP INSTALLATION

#### FOR SINKS WITHOUT OVERFLOW



#### FOR SINKS WITH OVERFLOW



PAGE 6



OR



Install tail pipe (G)