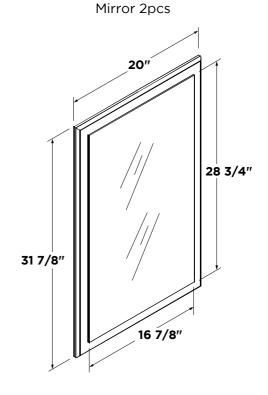

## **CONTENTS:**

| Cabinet    | (FCB2024)     | PAGE 4<br>(STEP 4)                  |
|------------|---------------|-------------------------------------|
| Sink       | (FVS2017)     | PAGE 5<br>(STEP 6)                  |
| Countertop | (FCT2048WH-D) | PAGE 5<br>(STEP 7)                  |
| Mirror     | (FMR2024)     | PAGE <b>2-3</b> (STEPS <b>1-5</b> ) |

#### Your item may appear slightly different from the illustration