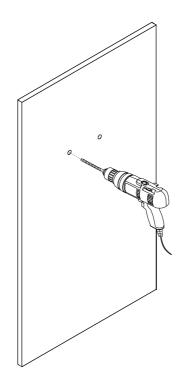

#### **MIRROR INSTALLATION**

- Level the mirror bracket and then mark the installation position

2 Drill the installation holes

3 Insert the plastic plug