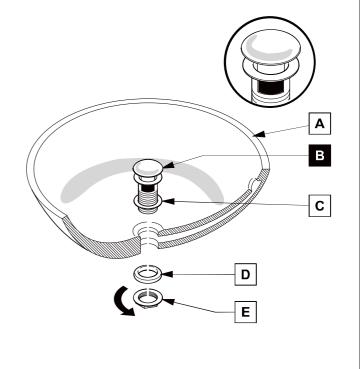

### POP-UP INSTALLATION

#### FOR SINKS WITH OVERFLOW

PAGE 6

OR

Install tail pipe (G)