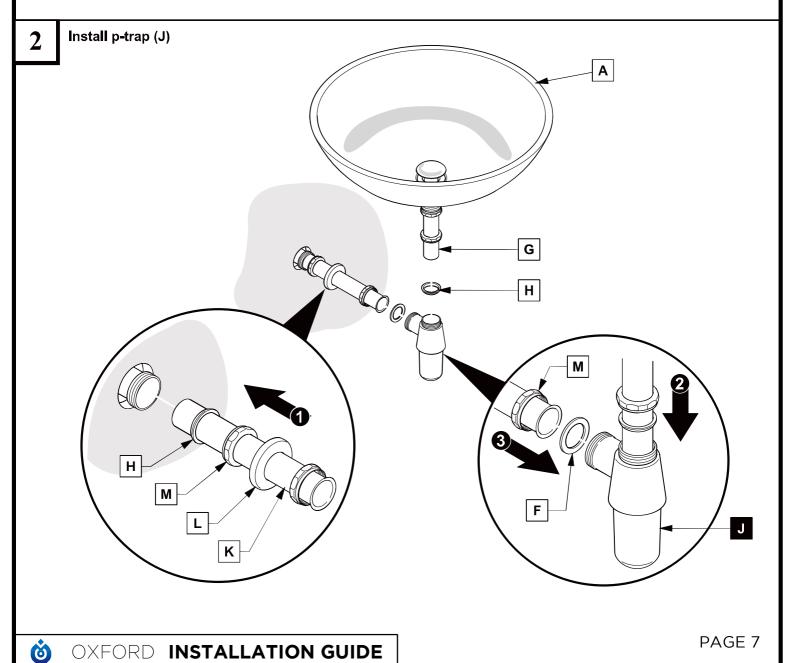

---------------------------------|
| Sink       | (FVS2017)     | PAGE 5<br>(STEP 6)                  |
| Countertop | (FCT2048WH-D) | PAGE 5<br>(STEP 7)                  |
| Mirror     | (FMR2024)     | PAGE <b>2-3</b> (STEPS <b>1-5</b> ) |













PAGE 1



Note: All dimensions and specifications are approximate and subject to change without notice.



#### **MIRROR INSTALLATION**

- Level the mirror bracket and then mark the installation position



2 Drill the installation holes



3 Insert the plastic plug















#### P-TRAP AND POP-UP

#### **INSTALLATION INSTRUCTIONS**

#### Your item may appear slightly different from the illustration



### POP-UP INSTALLATION

#### FOR SINKS WITHOUT OVERFLOW



#### FOR SINKS WITH OVERFLOW



PAGE 6



OR



Install tail pipe (G)