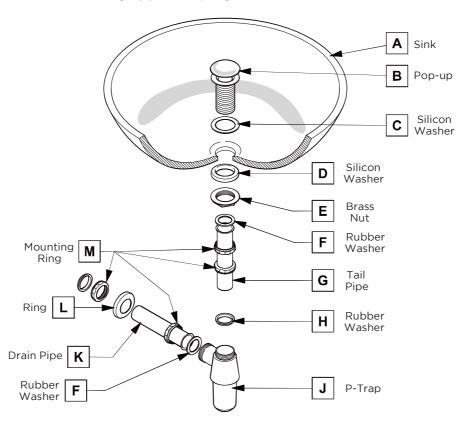

#### P-TRAP AND POP-UP

#### Your item may appear slightly different from the illustration

### POP-UP INSTALLATION

#### FOR SINKS WITHOUT OVERFLOW

#### FOR SINKS WITH OVERFLOW

PAGE 6

OR

Install tail pipe (G)