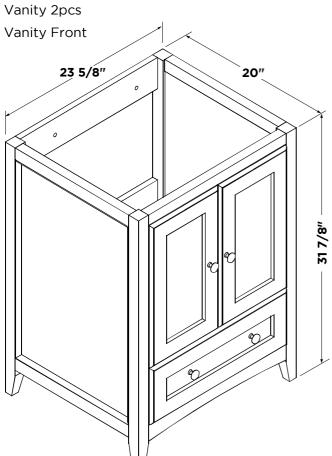

## **CONTENTS:**

| Cabinet    | (FCB2024)     | PAGE 4<br>(STEP 4)                  |
|------------|---------------|-------------------------------------|
| Sink       | (FVS2017)     | PAGE 5<br>(STEP 6)                  |
| Countertop | (FCT2048WH-D) | PAGE 5<br>(STEP 7)                  |
| Mirror     | (FMR2024)     | PAGE <b>2-3</b> (STEPS <b>1-5</b> ) |

#### Your item may appear slightly different from the illustration