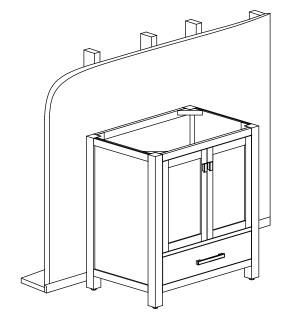

#### INSTALLATION INSTRUCTIONS / Les instructions d'installation

1

2

Remove vanity from box and examine vanity for any defects or damage.

Carefully place vanity against wall.

3

Install vanity top according to manufacturer's directions.