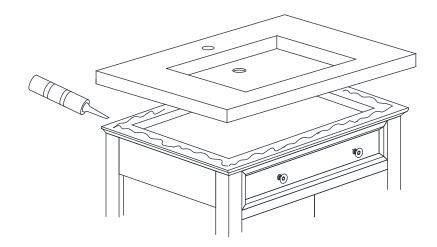

#### **SINK INSTALLATION**

1

Apply bead of quality sealant evenly along the top of the vanity.

2

Move the stone top to ensure same edge space on two sides and adjust the leg levelers if need.