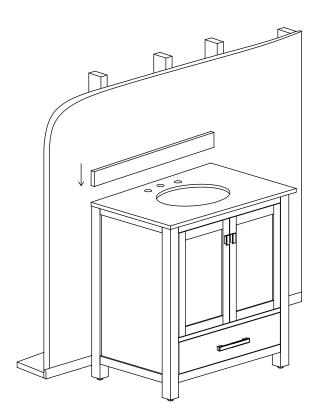

#### INSTALLATION INSTRUCTIONS / Les instructions d'installation

1

2

Remove vanity from box and examine vanity for any defects or damage.

Carefully place vanity against wall.

3

Install vanity top according to manufacturer's directions.