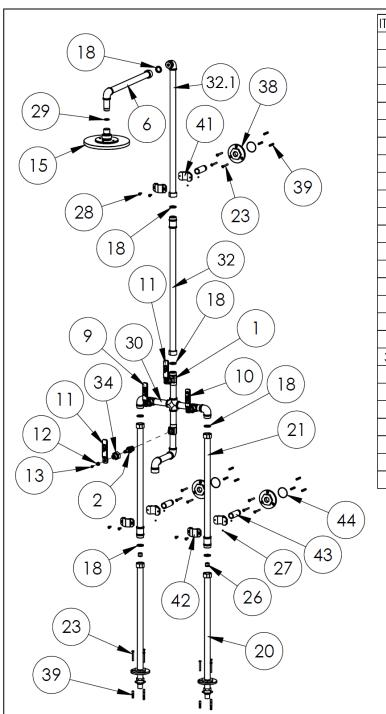

| 1       38-2.3-VLV-BODY       4         2       CRT502 (HOT/COLD)       4         6       38-3.1-(O, P, Q, R)-PIPE-ASSY       1         9       EV4-LVR-H       1         10       EV4-LVR-C       1         11       EV4-LVR-O       2         12       EV4-POST-CAP       4         13       CR-PHMS 0.164-32x0.375x0.375-S       4         15       SH-TIT50       1         18       952-SMLL-GSKT       7         20       38-3.1FL-LEG-BTTM       2         21       38-3.1FL-LEG-TOP       2         23       CR-OHMS 0.19-24x1.5x1-C       15         26       CV15 SHORT       2         27       SSCUPSKT 0.164-32x0.125-HX-N       6         28       CR-OHMS 0.19-24x0.5x0.5-C       6         29       NEOPERL FLOW REGULATOR       1         30       38-3.1-(U, V, W)-PIPE-ASSY       1         32, 32.1       38-3.1FLTHRM-(H, I, J)-PIPE-ASSY       2         34       38-2.3-ESC       4         38       38-3.1-MNTNG-FLNG       5         39       AF6 WALL ANCHOR       15         41       38-BRCKT-BACK       3 | ITEM NO. | PART NUMBER                      | QTY. |
|----------------------------------------------------------------------------------------------------------------------------------------------------------------------------------------------------------------------------------------------------------------------------------------------------------------------------------------------------------------------------------------------------------------------------------------------------------------------------------------------------------------------------------------------------------------------------------------------------------------------------------------------------------------------------------------------------------------------------------------------------------------------------------------------------------------------------------------------------------------------------------------------------------------------------------------------------------------------------------------------------------------------------------------|----------|----------------------------------|------|
| 6 38-3.1-(O, P, Q, R)-PIPE-ASSY 1 9 EV4-LVR-H 1 10 EV4-LVR-C 1 11 EV4-LVR-O 2 12 EV4-POST-CAP 4 13 CR-PHMS 0.164-32x0.375x0.375-S 4 15 SH-TIT50 1 18 952-SMLL-GSKT 7 20 38-3.1FL-LEG-BTTM 2 21 38-3.1FL-LEG-BTTM 2 21 38-3.1FL-LEG-TOP 2 23 CR-OHMS 0.19-24x1.5x1-C 15 26 CV15 SHORT 2 27 SSCUPSKT 0.164-32x0.125-HX-N 6 28 CR-OHMS 0.19-24x0.5x0.5-C 6 29 NEOPERL FLOW REGULATOR 1 30 38-3.1-(U, V, W)-PIPE-ASSY 1 32, 32.1 38-3.1FLTHRM-(H, I, J)-PIPE-ASSY 2 34 38-2.3-ESC 4 38 38-3.1-MNTNG-FLNG 5 39 AF6 WALL ANCHOR 15 41 38-BRCKT-BACK 3 42 38-BRCKT-FRNT 3 43 38-3.1-MNTNG-PIPE 3                                                                                                                                                                                                                                                                                                                                                                                                                                              | 1        | 38-2.3-VLV-BODY                  | 4    |
| 9       EV4-LVR-H       1         10       EV4-LVR-C       1         11       EV4-LVR-O       2         12       EV4-POST-CAP       4         13       CR-PHMS 0.164-32x0.375x0.375-S       4         15       SH-TIT50       1         18       952-SMLL-GSKT       7         20       38-3.1FL-LEG-BTTM       2         21       38-3.1FL-LEG-TOP       2         23       CR-OHMS 0.19-24x1.5x1-C       15         26       CV15 SHORT       2         27       SSCUPSKT 0.164-32x0.125-HX-N       6         28       CR-OHMS 0.19-24x0.5x0.5-C       6         29       NEOPERL FLOW REGULATOR       1         30       38-3.1-(U, V, W)-PIPE-ASSY       1         32, 32.1       38-3.1FLTHRM-(H, I, J)-PIPE-ASSY       2         34       38-2.3-ESC       4         38       38-3.1-MNTNG-FLNG       5         39       AF6 WALL ANCHOR       15         41       38-BRCKT-BACK       3         42       38-BRCKT-FRNT       3         43       38-3.1-MNTNG-PIPE       3                                                       | 2        | CRT502 (HOT/COLD)                | 4    |
| 10       EV4-LVR-C       1         11       EV4-LVR-O       2         12       EV4-POST-CAP       4         13       CR-PHMS 0.164-32x0.375x0.375-S       4         15       SH-TIT50       1         18       952-SMLL-GSKT       7         20       38-3.1FL-LEG-BTTM       2         21       38-3.1FL-LEG-TOP       2         23       CR-OHMS 0.19-24x1.5x1-C       15         26       CV15 SHORT       2         27       SSCUPSKT 0.164-32x0.125-HX-N       6         28       CR-OHMS 0.19-24x0.5x0.5-C       6         29       NEOPERL FLOW REGULATOR       1         30       38-3.1-(U, V, W)-PIPE-ASSY       1         32, 32.1       38-3.1FLTHRM-(H, I, J)-PIPE-ASSY       2         34       38-2.3-ESC       4         38       38-3.1-MNTNG-FLNG       5         39       AF6 WALL ANCHOR       15         41       38-BRCKT-BACK       3         42       38-BRCKT-FRNT       3         43       38-3.1-MNTNG-PIPE       3                                                                                         | 6        | 38-3.1-(O, P, Q, R)-PIPE-ASSY    | 1    |
| 11       EV4-LVR-O       2         12       EV4-POST-CAP       4         13       CR-PHMS 0.164-32x0.375x0.375-S       4         15       SH-TIT50       1         18       952-SMLL-GSKT       7         20       38-3.1FL-LEG-BTTM       2         21       38-3.1FL-LEG-TOP       2         23       CR-OHMS 0.19-24x1.5x1-C       15         26       CV15 SHORT       2         27       SSCUPSKT 0.164-32x0.125-HX-N       6         28       CR-OHMS 0.19-24x0.5x0.5-C       6         29       NEOPERL FLOW REGULATOR       1         30       38-3.1-(U, V, W)-PIPE-ASSY       1         32, 32.1       38-3.1FLTHRM-(H, I, J)-PIPE-ASSY       2         34       38-2.3-ESC       4         38       38-3.1-MNTNG-FLNG       5         39       AF6 WALL ANCHOR       15         41       38-BRCKT-BACK       3         42       38-BRCKT-FRNT       3         43       38-3.1-MNTNG-PIPE       3                                                                                                                            | 9        | EV4-LVR-H                        | 1    |
| 12       EV4-POST-CAP       4         13       CR-PHMS 0.164-32x0.375x0.375-S       4         15       SH-TIT50       1         18       952-SMLL-GSKT       7         20       38-3.1FL-LEG-BTTM       2         21       38-3.1FL-LEG-TOP       2         23       CR-OHMS 0.19-24x1.5x1-C       15         26       CV15 SHORT       2         27       SSCUPSKT 0.164-32x0.125-HX-N       6         28       CR-OHMS 0.19-24x0.5x0.5-C       6         29       NEOPERL FLOW REGULATOR       1         30       38-3.1-(U, V, W)-PIPE-ASSY       1         32, 32.1       38-3.1FLTHRM-(H, I, J)-PIPE-ASSY       2         34       38-2.3-ESC       4         38       38-3.1-MNTNG-FLNG       5         39       AF6 WALL ANCHOR       15         41       38-BRCKT-BACK       3         42       38-BRCKT-FRNT       3         43       38-3.1-MNTNG-PIPE       3                                                                                                                                                               | 10       | EV4-LVR-C                        | 1    |
| 13       CR-PHMS 0.164-32x0.375x0.375-S       4         15       SH-TIT50       1         18       952-SMLL-GSKT       7         20       38-3.1FL-LEG-BTTM       2         21       38-3.1FL-LEG-TOP       2         23       CR-OHMS 0.19-24x1.5x1-C       15         26       CV15 SHORT       2         27       SSCUPSKT 0.164-32x0.125-HX-N       6         28       CR-OHMS 0.19-24x0.5x0.5-C       6         29       NEOPERL FLOW REGULATOR       1         30       38-3.1-(U, V, W)-PIPE-ASSY       1         32, 32.1       38-3.1FLTHRM-(H, I, J)-PIPE-ASSY       2         34       38-2.3-ESC       4         38       38-3.1-MNTNG-FLNG       5         39       AF6 WALL ANCHOR       15         41       38-BRCKT-BACK       3         42       38-BRCKT-FRNT       3         43       38-3.1-MNTNG-PIPE       3                                                                                                                                                                                                     | 11       | EV4-LVR-O                        | 2    |
| 15       SH-TIT50       1         18       952-SMLL-GSKT       7         20       38-3.1FL-LEG-BTTM       2         21       38-3.1FL-LEG-TOP       2         23       CR-OHMS 0.19-24x1.5x1-C       15         26       CV15 SHORT       2         27       SSCUPSKT 0.164-32x0.125-HX-N       6         28       CR-OHMS 0.19-24x0.5x0.5-C       6         29       NEOPERL FLOW REGULATOR       1         30       38-3.1-(U, V, W)-PIPE-ASSY       1         32, 32.1       38-3.1FLTHRM-(H, I, J)-PIPE-ASSY       2         34       38-2.3-ESC       4         38       38-3.1-MNTNG-FLNG       5         39       AF6 WALL ANCHOR       15         41       38-BRCKT-BACK       3         42       38-BRCKT-FRNT       3         43       38-3.1-MNTNG-PIPE       3                                                                                                                                                                                                                                                             | 12       | EV4-POST-CAP                     | 4    |
| 18       952-SMLL-GSKT       7         20       38-3.1FL-LEG-BTTM       2         21       38-3.1FL-LEG-TOP       2         23       CR-OHMS 0.19-24x1.5x1-C       15         26       CV15 SHORT       2         27       SSCUPSKT 0.164-32x0.125-HX-N       6         28       CR-OHMS 0.19-24x0.5x0.5-C       6         29       NEOPERL FLOW REGULATOR       1         30       38-3.1-(U, V, W)-PIPE-ASSY       1         32, 32.1       38-3.1FLTHRM-(H, I, J)-PIPE-ASSY       2         34       38-2.3-ESC       4         38       38-3.1-MNTNG-FLNG       5         39       AF6 WALL ANCHOR       15         41       38-BRCKT-BACK       3         42       38-BRCKT-FRNT       3         43       38-3.1-MNTNG-PIPE       3                                                                                                                                                                                                                                                                                               | 13       | CR-PHMS 0.164-32x0.375x0.375-S   | 4    |
| 20       38-3.1FL-LEG-BTTM       2         21       38-3.1FL-LEG-TOP       2         23       CR-OHMS 0.19-24x1.5x1-C       15         26       CV15 SHORT       2         27       SSCUPSKT 0.164-32x0.125-HX-N       6         28       CR-OHMS 0.19-24x0.5x0.5-C       6         29       NEOPERL FLOW REGULATOR       1         30       38-3.1-(U, V, W)-PIPE-ASSY       1         32, 32.1       38-3.1FLTHRM-(H, I, J)-PIPE-ASSY       2         34       38-2.3-ESC       4         38       38-3.1-MNTNG-FLNG       5         39       AF6 WALL ANCHOR       15         41       38-BRCKT-BACK       3         42       38-BRCKT-FRNT       3         43       38-3.1-MNTNG-PIPE       3                                                                                                                                                                                                                                                                                                                                      | 15       | SH-TIT50                         | 1    |
| 21       38-3.1FL-LEG-TOP       2         23       CR-OHMS 0.19-24x1.5x1-C       15         26       CV15 SHORT       2         27       SSCUPSKT 0.164-32x0.125-HX-N       6         28       CR-OHMS 0.19-24x0.5x0.5-C       6         29       NEOPERL FLOW REGULATOR       1         30       38-3.1-(U, V, W)-PIPE-ASSY       1         32, 32.1       38-3.1FLTHRM-(H, I, J)-PIPE-ASSY       2         34       38-2.3-ESC       4         38       38-3.1-MNTNG-FLNG       5         39       AF6 WALL ANCHOR       15         41       38-BRCKT-BACK       3         42       38-BRCKT-FRNT       3         43       38-3.1-MNTNG-PIPE       3                                                                                                                                                                                                                                                                                                                                                                                 | 18       | 952-SMLL-GSKT                    | 7    |
| 23       CR-OHMS 0.19-24x1.5x1-C       15         26       CV15 SHORT       2         27       SSCUPSKT 0.164-32x0.125-HX-N       6         28       CR-OHMS 0.19-24x0.5x0.5-C       6         29       NEOPERL FLOW REGULATOR       1         30       38-3.1-(U, V, W)-PIPE-ASSY       1         32, 32.1       38-3.1FLTHRM-(H, I, J)-PIPE-ASSY       2         34       38-2.3-ESC       4         38       38-3.1-MNTNG-FLNG       5         39       AF6 WALL ANCHOR       15         41       38-BRCKT-BACK       3         42       38-BRCKT-FRNT       3         43       38-3.1-MNTNG-PIPE       3                                                                                                                                                                                                                                                                                                                                                                                                                           | 20       | 38-3.1FL-LEG-BTTM                | 2    |
| 26       CV15 SHORT       2         27       SSCUPSKT 0.164-32x0.125-HX-N       6         28       CR-OHMS 0.19-24x0.5x0.5-C       6         29       NEOPERL FLOW REGULATOR       1         30       38-3.1-(U, V, W)-PIPE-ASSY       1         32, 32.1       38-3.1FLTHRM-(H, I, J)-PIPE-ASSY       2         34       38-2.3-ESC       4         38       38-3.1-MNTNG-FLNG       5         39       AF6 WALL ANCHOR       15         41       38-BRCKT-BACK       3         42       38-BRCKT-FRNT       3         43       38-3.1-MNTNG-PIPE       3                                                                                                                                                                                                                                                                                                                                                                                                                                                                             | 21       | 38-3.1FL-LEG-TOP                 | 2    |
| 27       SSCUPSKT 0.164-32x0.125-HX-N       6         28       CR-OHMS 0.19-24x0.5x0.5-C       6         29       NEOPERL FLOW REGULATOR       1         30       38-3.1-(U, V, W)-PIPE-ASSY       1         32, 32.1       38-3.1FLTHRM-(H, I, J)-PIPE-ASSY       2         34       38-2.3-ESC       4         38       38-3.1-MNTNG-FLNG       5         39       AF6 WALL ANCHOR       15         41       38-BRCKT-BACK       3         42       38-BRCKT-FRNT       3         43       38-3.1-MNTNG-PIPE       3                                                                                                                                                                                                                                                                                                                                                                                                                                                                                                                 | 23       | CR-OHMS 0.19-24x1.5x1-C          | 15   |
| 28       CR-OHMS 0.19-24x0.5x0.5-C       6         29       NEOPERL FLOW REGULATOR       1         30       38-3.1-(U, V, W)-PIPE-ASSY       1         32, 32.1       38-3.1FLTHRM-(H, I, J)-PIPE-ASSY       2         34       38-2.3-ESC       4         38       38-3.1-MNTNG-FLNG       5         39       AF6 WALL ANCHOR       15         41       38-BRCKT-BACK       3         42       38-BRCKT-FRNT       3         43       38-3.1-MNTNG-PIPE       3                                                                                                                                                                                                                                                                                                                                                                                                                                                                                                                                                                       | 26       | CV15 SHORT                       | 2    |
| 29       NEOPERL FLOW REGULATOR       1         30       38-3.1-(U, V, W)-PIPE-ASSY       1         32, 32.1       38-3.1FLTHRM-(H, I, J)-PIPE-ASSY       2         34       38-2.3-ESC       4         38       38-3.1-MNTNG-FLNG       5         39       AF6 WALL ANCHOR       15         41       38-BRCKT-BACK       3         42       38-BRCKT-FRNT       3         43       38-3.1-MNTNG-PIPE       3                                                                                                                                                                                                                                                                                                                                                                                                                                                                                                                                                                                                                          | 27       | SSCUPSKT 0.164-32x0.125-HX-N     | 6    |
| 30 38-3.1-(U, V, W)-PIPE-ASSY 1 32, 32.1 38-3.1FLTHRM-(H, I, J)-PIPE-ASSY 2 34 38-2.3-ESC 4 38 38-3.1-MNTNG-FLNG 5 39 AF6 WALL ANCHOR 15 41 38-BRCKT-BACK 3 42 38-BRCKT-FRNT 3 43 38-3.1-MNTNG-PIPE 3                                                                                                                                                                                                                                                                                                                                                                                                                                                                                                                                                                                                                                                                                                                                                                                                                                  | 28       | CR-OHMS 0.19-24x0.5x0.5-C        | 6    |
| 32, 32.1 38-3.1FLTHRM-(H, I, J)-PIPE-ASSY 2 34 38-2.3-ESC 4 38 38-3.1-MNTNG-FLNG 5 39 AF6 WALL ANCHOR 15 41 38-BRCKT-BACK 3 42 38-BRCKT-FRNT 3 43 38-3.1-MNTNG-PIPE 3                                                                                                                                                                                                                                                                                                                                                                                                                                                                                                                                                                                                                                                                                                                                                                                                                                                                  | 29       | NEOPERL FLOW REGULATOR           | 1    |
| 34       38-2.3-ESC       4         38       38-3.1-MNTNG-FLNG       5         39       AF6 WALL ANCHOR       15         41       38-BRCKT-BACK       3         42       38-BRCKT-FRNT       3         43       38-3.1-MNTNG-PIPE       3                                                                                                                                                                                                                                                                                                                                                                                                                                                                                                                                                                                                                                                                                                                                                                                              | 30       | 38-3.1-(U, V, W)-PIPE-ASSY       | 1    |
| 38       38-3.1-MNTNG-FLNG       5         39       AF6 WALL ANCHOR       15         41       38-BRCKT-BACK       3         42       38-BRCKT-FRNT       3         43       38-3.1-MNTNG-PIPE       3                                                                                                                                                                                                                                                                                                                                                                                                                                                                                                                                                                                                                                                                                                                                                                                                                                  | 32, 32.1 | 38-3.1FLTHRM-(H, I, J)-PIPE-ASSY | 2    |
| 39       AF6 WALL ANCHOR       15         41       38-BRCKT-BACK       3         42       38-BRCKT-FRNT       3         43       38-3.1-MNTNG-PIPE       3                                                                                                                                                                                                                                                                                                                                                                                                                                                                                                                                                                                                                                                                                                                                                                                                                                                                             | 34       | 38-2.3-ESC                       | 4    |
| 41       38-BRCKT-BACK       3         42       38-BRCKT-FRNT       3         43       38-3.1-MNTNG-PIPE       3                                                                                                                                                                                                                                                                                                                                                                                                                                                                                                                                                                                                                                                                                                                                                                                                                                                                                                                       | 38       | 38-3.1-MNTNG-FLNG                | 5    |
| 42 38-BRCKT-FRNT 3<br>43 38-3.1-MNTNG-PIPE 3                                                                                                                                                                                                                                                                                                                                                                                                                                                                                                                                                                                                                                                                                                                                                                                                                                                                                                                                                                                           | 39       | AF6 WALL ANCHOR                  | 15   |
| 43 38-3.1-MNTNG-PIPE 3                                                                                                                                                                                                                                                                                                                                                                                                                                                                                                                                                                                                                                                                                                                                                                                                                                                                                                                                                                                                                 | 41       | 38-BRCKT-BACK                    | 3    |
|                                                                                                                                                                                                                                                                                                                                                                                                                                                                                                                                                                                                                                                                                                                                                                                                                                                                                                                                                                                                                                        | 42       | 38-BRCKT-FRNT                    | 3    |
| 44 AS568 - 029 5                                                                                                                                                                                                                                                                                                                                                                                                                                                                                                                                                                                                                                                                                                                                                                                                                                                                                                                                                                                                                       | 43       | 38-3.1-MNTNG-PIPE                | 3    |
|                                                                                                                                                                                                                                                                                                                                                                                                                                                                                                                                                                                                                                                                                                                                                                                                                                                                                                                                                                                                                                        | 44       | AS568 - 029                      | 5    |