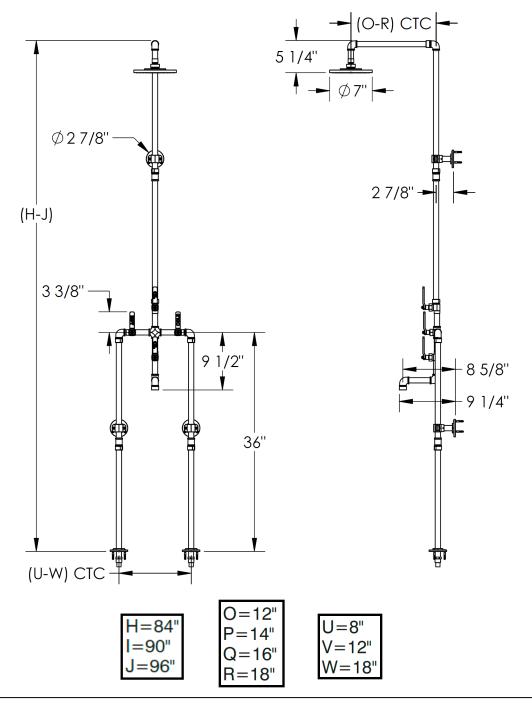

| 1       38-2.3-VLV-BODY       4         2       CRT502 (HOT/COLD)       4         6       38-3.1-(O, P, Q, R)-PIPE-ASSY       1         9       EV4-LVR-H       1         10       EV4-LVR-C       1         11       EV4-LVR-O       2         12       EV4-POST-CAP       4         13       CR-PHMS 0.164-32x0.375x0.375-S       4         15       SH-TIT50       1         18       952-SMLL-GSKT       7         20       38-3.1FL-LEG-BTTM       2         21       38-3.1FL-LEG-TOP       2         23       CR-OHMS 0.19-24x1.5x1-C       15         26       CV15 SHORT       2         27       SSCUPSKT 0.164-32x0.125-HX-N       6         28       CR-OHMS 0.19-24x0.5x0.5-C       6         29       NEOPERL FLOW REGULATOR       1         30       38-3.1-(U, V, W)-PIPE-ASSY       1         32, 32.1       38-3.1FLTHRM-(H, I, J)-PIPE-ASSY       2         34       38-2.3-ESC       4         38       38-3.1-MNTNG-FLNG       5         39       AF6 WALL ANCHOR       15         41       38-BRCKT-BACK       3 | ITEM NO. | PART NUMBER                      | QTY. |
|----------------------------------------------------------------------------------------------------------------------------------------------------------------------------------------------------------------------------------------------------------------------------------------------------------------------------------------------------------------------------------------------------------------------------------------------------------------------------------------------------------------------------------------------------------------------------------------------------------------------------------------------------------------------------------------------------------------------------------------------------------------------------------------------------------------------------------------------------------------------------------------------------------------------------------------------------------------------------------------------------------------------------------------|----------|----------------------------------|------|
| 6 38-3.1-(O, P, Q, R)-PIPE-ASSY 1 9 EV4-LVR-H 1 10 EV4-LVR-C 1 11 EV4-LVR-O 2 12 EV4-POST-CAP 4 13 CR-PHMS 0.164-32x0.375x0.375-S 4 15 SH-TIT50 1 18 952-SMLL-GSKT 7 20 38-3.1FL-LEG-BTTM 2 21 38-3.1FL-LEG-BTTM 2 21 38-3.1FL-LEG-TOP 2 23 CR-OHMS 0.19-24x1.5x1-C 15 26 CV15 SHORT 2 27 SSCUPSKT 0.164-32x0.125-HX-N 6 28 CR-OHMS 0.19-24x0.5x0.5-C 6 29 NEOPERL FLOW REGULATOR 1 30 38-3.1-(U, V, W)-PIPE-ASSY 1 32, 32.1 38-3.1FLTHRM-(H, I, J)-PIPE-ASSY 2 34 38-2.3-ESC 4 38 38-3.1-MNTNG-FLNG 5 39 AF6 WALL ANCHOR 15 41 38-BRCKT-BACK 3 42 38-BRCKT-FRNT 3 43 38-3.1-MNTNG-PIPE 3                                                                                                                                                                                                                                                                                                                                                                                                                                              | 1        | 38-2.3-VLV-BODY                  | 4    |
| 9       EV4-LVR-H       1         10       EV4-LVR-C       1         11       EV4-LVR-O       2         12       EV4-POST-CAP       4         13       CR-PHMS 0.164-32x0.375x0.375-S       4         15       SH-TIT50       1         18       952-SMLL-GSKT       7         20       38-3.1FL-LEG-BTTM       2         21       38-3.1FL-LEG-TOP       2         23       CR-OHMS 0.19-24x1.5x1-C       15         26       CV15 SHORT       2         27       SSCUPSKT 0.164-32x0.125-HX-N       6         28       CR-OHMS 0.19-24x0.5x0.5-C       6         29       NEOPERL FLOW REGULATOR       1         30       38-3.1-(U, V, W)-PIPE-ASSY       1         32, 32.1       38-3.1FLTHRM-(H, I, J)-PIPE-ASSY       2         34       38-2.3-ESC       4         38       38-3.1-MNTNG-FLNG       5         39       AF6 WALL ANCHOR       15         41       38-BRCKT-BACK       3         42       38-BRCKT-FRNT       3         43       38-3.1-MNTNG-PIPE       3                                                       | 2        | CRT502 (HOT/COLD)                | 4    |
| 10       EV4-LVR-C       1         11       EV4-LVR-O       2         12       EV4-POST-CAP       4         13       CR-PHMS 0.164-32x0.375x0.375-S       4         15       SH-TIT50       1         18       952-SMLL-GSKT       7         20       38-3.1FL-LEG-BTTM       2         21       38-3.1FL-LEG-TOP       2         23       CR-OHMS 0.19-24x1.5x1-C       15         26       CV15 SHORT       2         27       SSCUPSKT 0.164-32x0.125-HX-N       6         28       CR-OHMS 0.19-24x0.5x0.5-C       6         29       NEOPERL FLOW REGULATOR       1         30       38-3.1-(U, V, W)-PIPE-ASSY       1         32, 32.1       38-3.1FLTHRM-(H, I, J)-PIPE-ASSY       2         34       38-2.3-ESC       4         38       38-3.1-MNTNG-FLNG       5         39       AF6 WALL ANCHOR       15         41       38-BRCKT-BACK       3         42       38-BRCKT-FRNT       3         43       38-3.1-MNTNG-PIPE       3                                                                                         | 6        | 38-3.1-(O, P, Q, R)-PIPE-ASSY    | 1    |
| 11       EV4-LVR-O       2         12       EV4-POST-CAP       4         13       CR-PHMS 0.164-32x0.375x0.375-S       4         15       SH-TIT50       1         18       952-SMLL-GSKT       7         20       38-3.1FL-LEG-BTTM       2         21       38-3.1FL-LEG-TOP       2         23       CR-OHMS 0.19-24x1.5x1-C       15         26       CV15 SHORT       2         27       SSCUPSKT 0.164-32x0.125-HX-N       6         28       CR-OHMS 0.19-24x0.5x0.5-C       6         29       NEOPERL FLOW REGULATOR       1         30       38-3.1-(U, V, W)-PIPE-ASSY       1         32, 32.1       38-3.1FLTHRM-(H, I, J)-PIPE-ASSY       2         34       38-2.3-ESC       4         38       38-3.1-MNTNG-FLNG       5         39       AF6 WALL ANCHOR       15         41       38-BRCKT-BACK       3         42       38-BRCKT-FRNT       3         43       38-3.1-MNTNG-PIPE       3                                                                                                                            | 9        | EV4-LVR-H                        | 1    |
| 12       EV4-POST-CAP       4         13       CR-PHMS 0.164-32x0.375x0.375-S       4         15       SH-TIT50       1         18       952-SMLL-GSKT       7         20       38-3.1FL-LEG-BTTM       2         21       38-3.1FL-LEG-TOP       2         23       CR-OHMS 0.19-24x1.5x1-C       15         26       CV15 SHORT       2         27       SSCUPSKT 0.164-32x0.125-HX-N       6         28       CR-OHMS 0.19-24x0.5x0.5-C       6         29       NEOPERL FLOW REGULATOR       1         30       38-3.1-(U, V, W)-PIPE-ASSY       1         32, 32.1       38-3.1FLTHRM-(H, I, J)-PIPE-ASSY       2         34       38-2.3-ESC       4         38       38-3.1-MNTNG-FLNG       5         39       AF6 WALL ANCHOR       15         41       38-BRCKT-BACK       3         42       38-BRCKT-FRNT       3         43       38-3.1-MNTNG-PIPE       3                                                                                                                                                               | 10       | EV4-LVR-C                        | 1    |
| 13       CR-PHMS 0.164-32x0.375x0.375-S       4         15       SH-TIT50       1         18       952-SMLL-GSKT       7         20       38-3.1FL-LEG-BTTM       2         21       38-3.1FL-LEG-TOP       2         23       CR-OHMS 0.19-24x1.5x1-C       15         26       CV15 SHORT       2         27       SSCUPSKT 0.164-32x0.125-HX-N       6         28       CR-OHMS 0.19-24x0.5x0.5-C       6         29       NEOPERL FLOW REGULATOR       1         30       38-3.1-(U, V, W)-PIPE-ASSY       1         32, 32.1       38-3.1FLTHRM-(H, I, J)-PIPE-ASSY       2         34       38-2.3-ESC       4         38       38-3.1-MNTNG-FLNG       5         39       AF6 WALL ANCHOR       15         41       38-BRCKT-BACK       3         42       38-BRCKT-FRNT       3         43       38-3.1-MNTNG-PIPE       3                                                                                                                                                                                                     | 11       | EV4-LVR-O                        | 2    |
| 15       SH-TIT50       1         18       952-SMLL-GSKT       7         20       38-3.1FL-LEG-BTTM       2         21       38-3.1FL-LEG-TOP       2         23       CR-OHMS 0.19-24x1.5x1-C       15         26       CV15 SHORT       2         27       SSCUPSKT 0.164-32x0.125-HX-N       6         28       CR-OHMS 0.19-24x0.5x0.5-C       6         29       NEOPERL FLOW REGULATOR       1         30       38-3.1-(U, V, W)-PIPE-ASSY       1         32, 32.1       38-3.1FLTHRM-(H, I, J)-PIPE-ASSY       2         34       38-2.3-ESC       4         38       38-3.1-MNTNG-FLNG       5         39       AF6 WALL ANCHOR       15         41       38-BRCKT-BACK       3         42       38-BRCKT-FRNT       3         43       38-3.1-MNTNG-PIPE       3                                                                                                                                                                                                                                                             | 12       | EV4-POST-CAP                     | 4    |
| 18       952-SMLL-GSKT       7         20       38-3.1FL-LEG-BTTM       2         21       38-3.1FL-LEG-TOP       2         23       CR-OHMS 0.19-24x1.5x1-C       15         26       CV15 SHORT       2         27       SSCUPSKT 0.164-32x0.125-HX-N       6         28       CR-OHMS 0.19-24x0.5x0.5-C       6         29       NEOPERL FLOW REGULATOR       1         30       38-3.1-(U, V, W)-PIPE-ASSY       1         32, 32.1       38-3.1FLTHRM-(H, I, J)-PIPE-ASSY       2         34       38-2.3-ESC       4         38       38-3.1-MNTNG-FLNG       5         39       AF6 WALL ANCHOR       15         41       38-BRCKT-BACK       3         42       38-BRCKT-FRNT       3         43       38-3.1-MNTNG-PIPE       3                                                                                                                                                                                                                                                                                               | 13       | CR-PHMS 0.164-32x0.375x0.375-S   | 4    |
| 20       38-3.1FL-LEG-BTTM       2         21       38-3.1FL-LEG-TOP       2         23       CR-OHMS 0.19-24x1.5x1-C       15         26       CV15 SHORT       2         27       SSCUPSKT 0.164-32x0.125-HX-N       6         28       CR-OHMS 0.19-24x0.5x0.5-C       6         29       NEOPERL FLOW REGULATOR       1         30       38-3.1-(U, V, W)-PIPE-ASSY       1         32, 32.1       38-3.1FLTHRM-(H, I, J)-PIPE-ASSY       2         34       38-2.3-ESC       4         38       38-3.1-MNTNG-FLNG       5         39       AF6 WALL ANCHOR       15         41       38-BRCKT-BACK       3         42       38-BRCKT-FRNT       3         43       38-3.1-MNTNG-PIPE       3                                                                                                                                                                                                                                                                                                                                      | 15       | SH-TIT50                         | 1    |
| 21       38-3.1FL-LEG-TOP       2         23       CR-OHMS 0.19-24x1.5x1-C       15         26       CV15 SHORT       2         27       SSCUPSKT 0.164-32x0.125-HX-N       6         28       CR-OHMS 0.19-24x0.5x0.5-C       6         29       NEOPERL FLOW REGULATOR       1         30       38-3.1-(U, V, W)-PIPE-ASSY       1         32, 32.1       38-3.1FLTHRM-(H, I, J)-PIPE-ASSY       2         34       38-2.3-ESC       4         38       38-3.1-MNTNG-FLNG       5         39       AF6 WALL ANCHOR       15         41       38-BRCKT-BACK       3         42       38-BRCKT-FRNT       3         43       38-3.1-MNTNG-PIPE       3                                                                                                                                                                                                                                                                                                                                                                                 | 18       | 952-SMLL-GSKT                    | 7    |
| 23       CR-OHMS 0.19-24x1.5x1-C       15         26       CV15 SHORT       2         27       SSCUPSKT 0.164-32x0.125-HX-N       6         28       CR-OHMS 0.19-24x0.5x0.5-C       6         29       NEOPERL FLOW REGULATOR       1         30       38-3.1-(U, V, W)-PIPE-ASSY       1         32, 32.1       38-3.1FLTHRM-(H, I, J)-PIPE-ASSY       2         34       38-2.3-ESC       4         38       38-3.1-MNTNG-FLNG       5         39       AF6 WALL ANCHOR       15         41       38-BRCKT-BACK       3         42       38-BRCKT-FRNT       3         43       38-3.1-MNTNG-PIPE       3                                                                                                                                                                                                                                                                                                                                                                                                                           | 20       | 38-3.1FL-LEG-BTTM                | 2    |
| 26       CV15 SHORT       2         27       SSCUPSKT 0.164-32x0.125-HX-N       6         28       CR-OHMS 0.19-24x0.5x0.5-C       6         29       NEOPERL FLOW REGULATOR       1         30       38-3.1-(U, V, W)-PIPE-ASSY       1         32, 32.1       38-3.1FLTHRM-(H, I, J)-PIPE-ASSY       2         34       38-2.3-ESC       4         38       38-3.1-MNTNG-FLNG       5         39       AF6 WALL ANCHOR       15         41       38-BRCKT-BACK       3         42       38-BRCKT-FRNT       3         43       38-3.1-MNTNG-PIPE       3                                                                                                                                                                                                                                                                                                                                                                                                                                                                             | 21       | 38-3.1FL-LEG-TOP                 | 2    |
| 27       SSCUPSKT 0.164-32x0.125-HX-N       6         28       CR-OHMS 0.19-24x0.5x0.5-C       6         29       NEOPERL FLOW REGULATOR       1         30       38-3.1-(U, V, W)-PIPE-ASSY       1         32, 32.1       38-3.1FLTHRM-(H, I, J)-PIPE-ASSY       2         34       38-2.3-ESC       4         38       38-3.1-MNTNG-FLNG       5         39       AF6 WALL ANCHOR       15         41       38-BRCKT-BACK       3         42       38-BRCKT-FRNT       3         43       38-3.1-MNTNG-PIPE       3                                                                                                                                                                                                                                                                                                                                                                                                                                                                                                                 | 23       | CR-OHMS 0.19-24x1.5x1-C          | 15   |
| 28       CR-OHMS 0.19-24x0.5x0.5-C       6         29       NEOPERL FLOW REGULATOR       1         30       38-3.1-(U, V, W)-PIPE-ASSY       1         32, 32.1       38-3.1FLTHRM-(H, I, J)-PIPE-ASSY       2         34       38-2.3-ESC       4         38       38-3.1-MNTNG-FLNG       5         39       AF6 WALL ANCHOR       15         41       38-BRCKT-BACK       3         42       38-BRCKT-FRNT       3         43       38-3.1-MNTNG-PIPE       3                                                                                                                                                                                                                                                                                                                                                                                                                                                                                                                                                                       | 26       | CV15 SHORT                       | 2    |
| 29       NEOPERL FLOW REGULATOR       1         30       38-3.1-(U, V, W)-PIPE-ASSY       1         32, 32.1       38-3.1FLTHRM-(H, I, J)-PIPE-ASSY       2         34       38-2.3-ESC       4         38       38-3.1-MNTNG-FLNG       5         39       AF6 WALL ANCHOR       15         41       38-BRCKT-BACK       3         42       38-BRCKT-FRNT       3         43       38-3.1-MNTNG-PIPE       3                                                                                                                                                                                                                                                                                                                                                                                                                                                                                                                                                                                                                          | 27       | SSCUPSKT 0.164-32x0.125-HX-N     | 6    |
| 30 38-3.1-(U, V, W)-PIPE-ASSY 1 32, 32.1 38-3.1FLTHRM-(H, I, J)-PIPE-ASSY 2 34 38-2.3-ESC 4 38 38-3.1-MNTNG-FLNG 5 39 AF6 WALL ANCHOR 15 41 38-BRCKT-BACK 3 42 38-BRCKT-FRNT 3 43 38-3.1-MNTNG-PIPE 3                                                                                                                                                                                                                                                                                                                                                                                                                                                                                                                                                                                                                                                                                                                                                                                                                                  | 28       | CR-OHMS 0.19-24x0.5x0.5-C        | 6    |
| 32, 32.1 38-3.1FLTHRM-(H, I, J)-PIPE-ASSY 2 34 38-2.3-ESC 4 38 38-3.1-MNTNG-FLNG 5 39 AF6 WALL ANCHOR 15 41 38-BRCKT-BACK 3 42 38-BRCKT-FRNT 3 43 38-3.1-MNTNG-PIPE 3                                                                                                                                                                                                                                                                                                                                                                                                                                                                                                                                                                                                                                                                                                                                                                                                                                                                  | 29       | NEOPERL FLOW REGULATOR           | 1    |
| 34       38-2.3-ESC       4         38       38-3.1-MNTNG-FLNG       5         39       AF6 WALL ANCHOR       15         41       38-BRCKT-BACK       3         42       38-BRCKT-FRNT       3         43       38-3.1-MNTNG-PIPE       3                                                                                                                                                                                                                                                                                                                                                                                                                                                                                                                                                                                                                                                                                                                                                                                              | 30       | 38-3.1-(U, V, W)-PIPE-ASSY       | 1    |
| 38       38-3.1-MNTNG-FLNG       5         39       AF6 WALL ANCHOR       15         41       38-BRCKT-BACK       3         42       38-BRCKT-FRNT       3         43       38-3.1-MNTNG-PIPE       3                                                                                                                                                                                                                                                                                                                                                                                                                                                                                                                                                                                                                                                                                                                                                                                                                                  | 32, 32.1 | 38-3.1FLTHRM-(H, I, J)-PIPE-ASSY | 2    |
| 39       AF6 WALL ANCHOR       15         41       38-BRCKT-BACK       3         42       38-BRCKT-FRNT       3         43       38-3.1-MNTNG-PIPE       3                                                                                                                                                                                                                                                                                                                                                                                                                                                                                                                                                                                                                                                                                                                                                                                                                                                                             | 34       | 38-2.3-ESC                       | 4    |
| 41       38-BRCKT-BACK       3         42       38-BRCKT-FRNT       3         43       38-3.1-MNTNG-PIPE       3                                                                                                                                                                                                                                                                                                                                                                                                                                                                                                                                                                                                                                                                                                                                                                                                                                                                                                                       | 38       | 38-3.1-MNTNG-FLNG                | 5    |
| 42 38-BRCKT-FRNT 3<br>43 38-3.1-MNTNG-PIPE 3                                                                                                                                                                                                                                                                                                                                                                                                                                                                                                                                                                                                                                                                                                                                                                                                                                                                                                                                                                                           | 39       | AF6 WALL ANCHOR                  | 15   |
| 43 38-3.1-MNTNG-PIPE 3                                                                                                                                                                                                                                                                                                                                                                                                                                                                                                                                                                                                                                                                                                                                                                                                                                                                                                                                                                                                                 | 41       | 38-BRCKT-BACK                    | 3    |
|                                                                                                                                                                                                                                                                                                                                                                                                                                                                                                                                                                                                                                                                                                                                                                                                                                                                                                                                                                                                                                        | 42       | 38-BRCKT-FRNT                    | 3    |
| 44 AS568 - 029 5                                                                                                                                                                                                                                                                                                                                                                                                                                                                                                                                                                                                                                                                                                                                                                                                                                                                                                                                                                                                                       | 43       | 38-3.1-MNTNG-PIPE                | 3    |
|                                                                                                                                                                                                                                                                                                                                                                                                                                                                                                                                                                                                                                                                                                                                                                                                                                                                                                                                                                                                                                        | 44       | AS568 - 029                      | 5    |