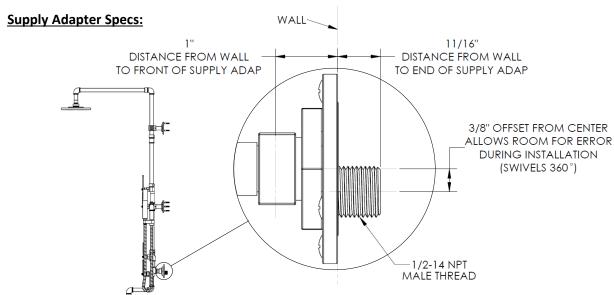

#### IMPORTANT INSTALLATION INFORMATION

- USE TEFLON TAPE OR PIPE SEALANT FOR THREADED CONNECTIONS
- DO NOT USE PLUMBER'S PUTTY ON ANY OF THE BRASS COMPONENTS
   This will cause the finish to tarnish and void the warranty. A non-corrosive Alkoxy Silicone is recommended.
- DURING SWEATING OF LINES DO NOT OVERHEAT CASTING Overheating may cause damage to internal mechanism
- COPPER ADAPTORS MAY BE REQUIRED TO COMPLETE YOUR INSTALLATION