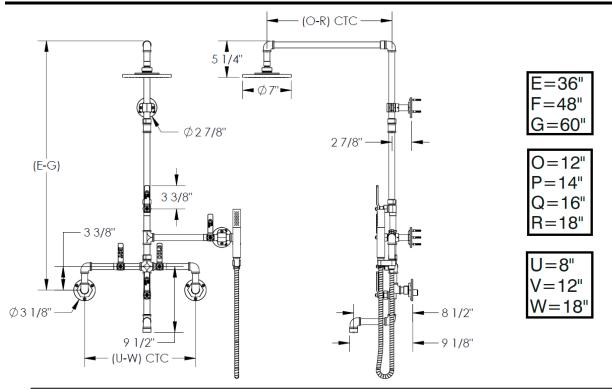

### **FEATURES**

- Shower flow rate: 2 gpm
- Some systems may require a remote pressure balance valve
- Warranty:
  - Limited lifetime warranty (residential use)
  - o One year (commercial use)

- Solid Brass Construction
- Standard finishes:
  - polished chrome
  - satin nickel
  - polished nickel
  - rustic brass