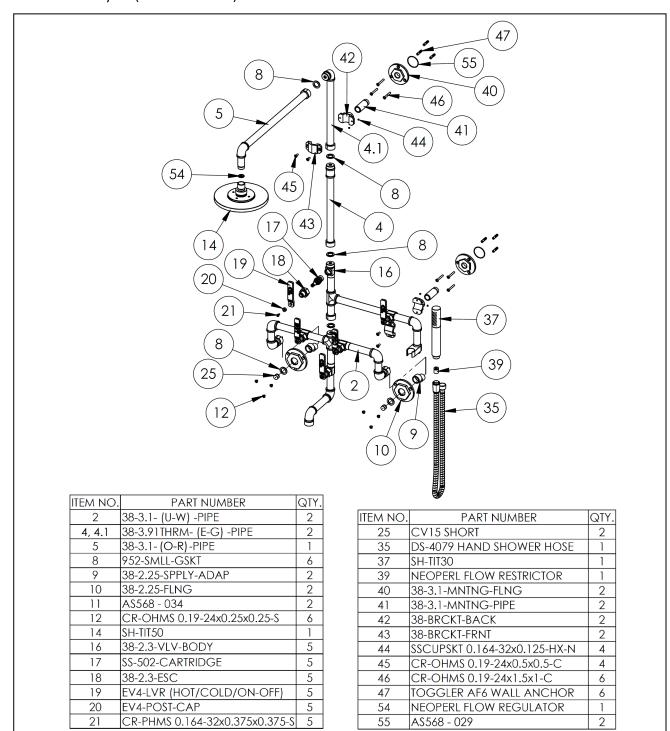

## WATERMYRK

### **FEATURES**

- Shower flow rate: 2 gpm
- Some systems may require a remote pressure balance valve
- Warranty:
  - Limited lifetime warranty (residential use)
  - o One year (commercial use)

- Solid Brass Construction
- Standard finishes:
  - polished chrome
  - satin nickel
  - polished nickel
  - rustic brass



# WATERMYRK





#### IMPORTANT INSTALLATION INFORMATION

- USE TEFLON TAPE OR PIPE SEALANT FOR THREADED CONNECTIONS
- DO NOT USE PLUMBER'S PUTTY ON ANY OF THE BRASS COMPONENTS
   This will cause the finish to tarnish and void the warranty. A non-corrosive Alkoxy Silicone is recommended.
- DURING SWEATING OF LINES DO NOT OVERHEAT CASTING Overheating may cause damage to internal mechanism
- COPPER ADAPTORS MAY BE REQUIRED TO COMPLETE YOUR INSTALLATION

#### For technical support, please call 718-257-2800