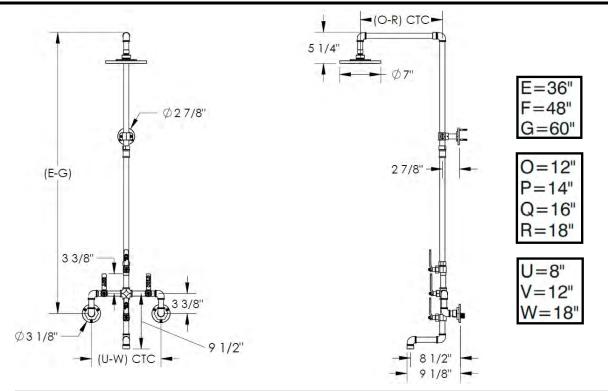

# WATERMYRK

### **FEATURES**

- Shower flow rate: 2 gpm
- Some systems may require a remote pressure balance valve
- Warranty:
  - Limited lifetime warranty (residential use)
  - o One year (commercial use)

- Solid Brass Construction
- Standard finishes:
  - o polished chrome
  - o satin nickel
  - o polished nickel
  - o rustic brass



## WATERMYRK





### **IMPORTANT INSTALLATION INFORMATION**

- USE TEFLON TAPE OR PIPE SEALANT FOR THREADED CONNECTIONS
- DO NOT USE PLUMBER'S PUTTY ON ANY OF THE BRASS COMPONENTS This will cause the finish to tarnish and void the warranty. A non-corrosive Alkoxy Silicone is recommended.
- DURING SWEATING OF LINES DO NOT OVERHEAT CASTING Overheating may cause damage to internal mechanism
- COPPER ADAPTORS MAY BE REQUIRED TO COMPLETE YOUR INSTALLATION

### For technical support, please call 718-257-2800