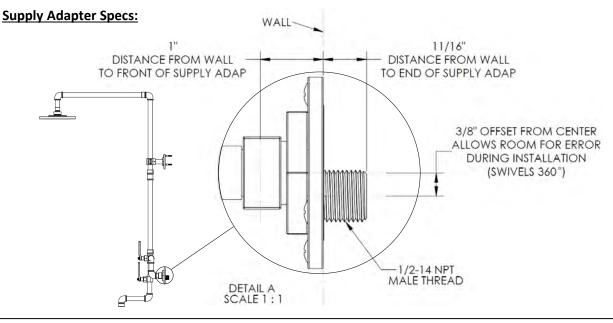

### **IMPORTANT INSTALLATION INFORMATION**

- USE TEFLON TAPE OR PIPE SEALANT FOR THREADED CONNECTIONS
- DO NOT USE PLUMBER'S PUTTY ON ANY OF THE BRASS COMPONENTS This will cause the finish to tarnish and void the warranty. A non-corrosive Alkoxy Silicone is recommended.
- DURING SWEATING OF LINES DO NOT OVERHEAT CASTING Overheating may cause damage to internal mechanism
- COPPER ADAPTORS MAY BE REQUIRED TO COMPLETE YOUR INSTALLATION