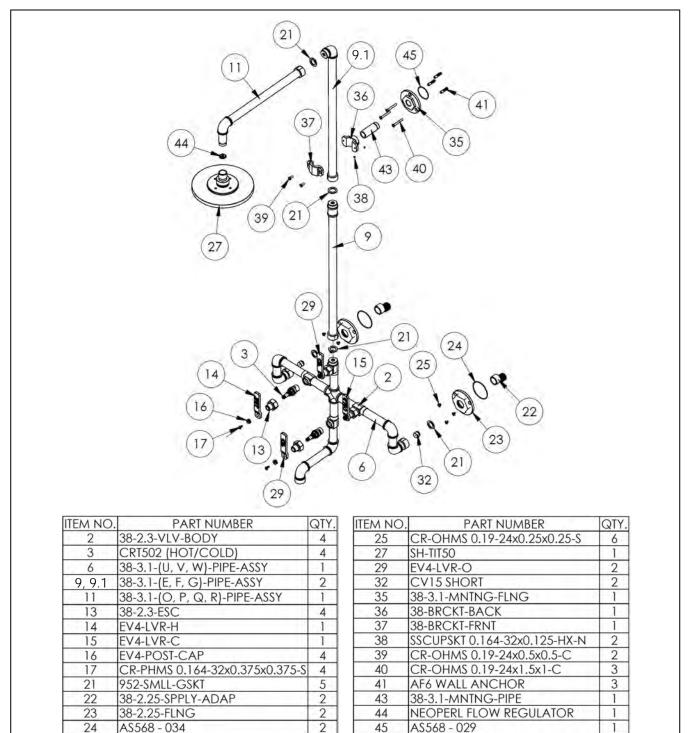

# WATERMYRK

### **FEATURES**

- Shower flow rate: 2 gpm
- Some systems may require a remote pressure balance valve
- Warranty:
  - Limited lifetime warranty (residential use)
  - o One year (commercial use)

- Solid Brass Construction
- Standard finishes:
  - o polished chrome
  - o satin nickel
  - o polished nickel
  - o rustic brass



## WATERMYRK





### **IMPORTANT INSTALLATION INFORMATION**

- USE TEFLON TAPE OR PIPE SEALANT FOR THREADED CONNECTIONS
- DO NOT USE PLUMBER'S PUTTY ON ANY OF THE BRASS COMPONENTS This will cause the finish to tarnish and void the warranty. A non-corrosive Alkoxy Silicone is recommended.
- DURING SWEATING OF LINES DO NOT OVERHEAT CASTING Overheating may cause damage to internal mechanism
- COPPER ADAPTORS MAY BE REQUIRED TO COMPLETE YOUR INSTALLATION

### For technical support, please call 718-257-2800