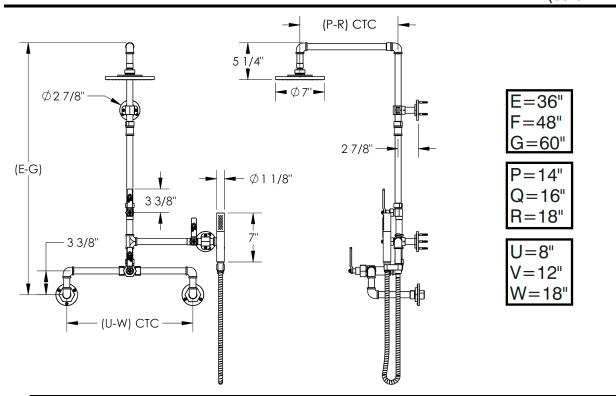

# **FEATURES**

- Shower flow rate: 2 gpm
- Some systems may require a remote pressure balance valve
- Warranty:
  - Limited lifetime warranty (residential 0 use)
  - One year (commercial use) 0

- Solid Brass Construction
- Standard finishes:
  - polished chrome 0
  - satin nickel 0
  - polished nickel 0
  - rustic brass 0

### IMPORTANT INSTALLATION INFORMATION

- USE TEFLON TAPE OR PIPE SEALANT FOR THREADED CONNECTIONS •
- DO NOT USE PLUMBER'S PUTTY ON ANY OF THE BRASS COMPONENTS This will cause the finish to tarnish and void the warranty. A non-corrosive Alkoxy Silicone is recommended.
- DURING SWEATING OF LINES DO NOT OVERHEAT CASTING Overheating may cause damage to internal mechanism
- COPPER ADAPTORS MAY BE REQUIRED TO COMPLETE YOUR INSTALLATION •