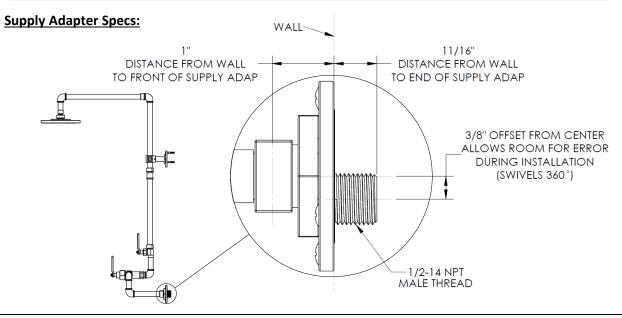

### IMPORTANT INSTALLATION INFORMATION

- USE TEFLON TAPE OR PIPE SEALANT FOR THREADED CONNECTIONS •
- DO NOT USE PLUMBER'S PUTTY ON ANY OF THE BRASS COMPONENTS This will cause the finish to tarnish and void the warranty. A non-corrosive Alkoxy Silicone is recommended.
- DURING SWEATING OF LINES DO NOT OVERHEAT CASTING Overheating may cause damage to internal mechanism
- COPPER ADAPTORS MAY BE REQUIRED TO COMPLETE YOUR INSTALLATION •