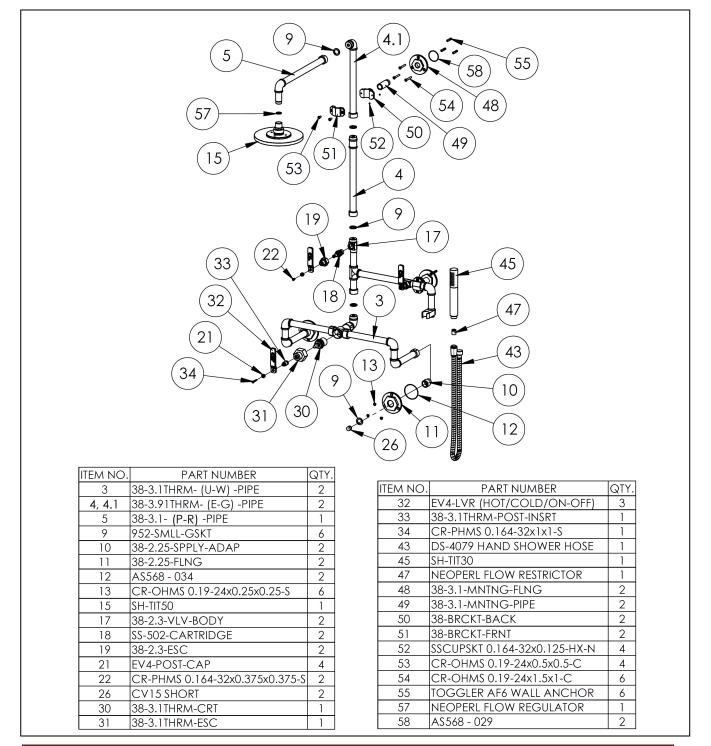

# **FEATURES**

- Shower flow rate: 2 gpm
- Some systems may require a remote pressure balance valve
- Warranty:
  - Limited lifetime warranty (residential 0 use)
  - One year (commercial use) 0

- Solid Brass Construction
- Standard finishes:
  - polished chrome 0
  - satin nickel 0
  - polished nickel 0
  - rustic brass 0

### IMPORTANT INSTALLATION INFORMATION

- USE TEFLON TAPE OR PIPE SEALANT FOR THREADED CONNECTIONS •
- DO NOT USE PLUMBER'S PUTTY ON ANY OF THE BRASS COMPONENTS This will cause the finish to tarnish and void the warranty. A non-corrosive Alkoxy Silicone is recommended.
- DURING SWEATING OF LINES DO NOT OVERHEAT CASTING Overheating may cause damage to internal mechanism
- COPPER ADAPTORS MAY BE REQUIRED TO COMPLETE YOUR INSTALLATION •