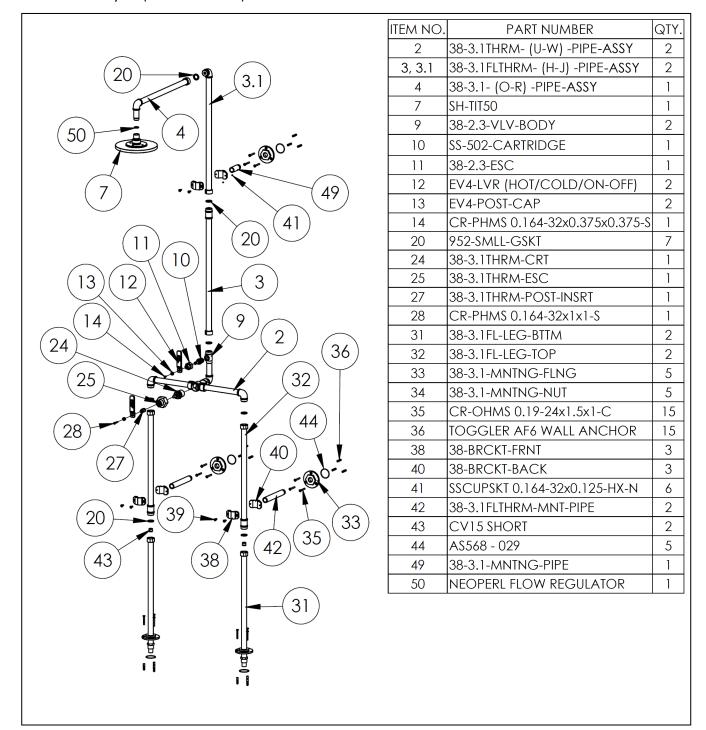

## **FEATURES**

- Shower flow rate: 2 gpm
- Some systems may require a remote pressure balance valve
- Warranty:
  - Limited lifetime warranty (residential use)
  - One year (commercial use)

- Solid Brass Construction
- Standard finishes:
  - polished chrome
  - o satin nickel
  - polished nickel
  - rustic brass

## **IMPORTANT INSTALLATION INFORMATION**

- USE TEFLON TAPE OR PIPE SEALANT FOR THREADED CONNECTIONS
- DO NOT USE PLUMBER'S PUTTY ON ANY OF THE BRASS COMPONENTS
   This will cause the finish to tarnish and void the warranty. A non-corrosive Alkoxy Silicone is recommended.
- DURING SWEATING OF LINES DO NOT OVERHEAT CASTING Overheating may cause damage to internal mechanism
- COPPER ADAPTORS MAY BE REQUIRED TO COMPLETE YOUR INSTALLATION