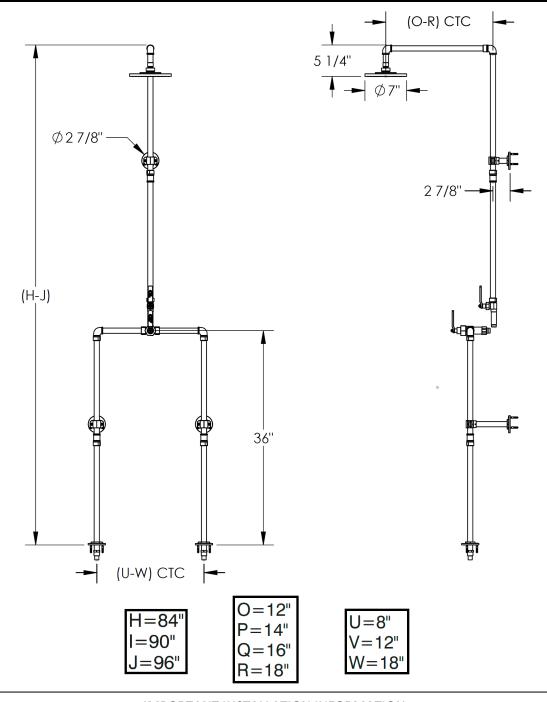

## **IMPORTANT INSTALLATION INFORMATION**

- USE TEFLON TAPE OR PIPE SEALANT FOR THREADED CONNECTIONS
- DO NOT USE PLUMBER'S PUTTY ON ANY OF THE BRASS COMPONENTS
   This will cause the finish to tarnish and void the warranty. A non-corrosive Alkoxy Silicone is recommended.
- DURING SWEATING OF LINES DO NOT OVERHEAT CASTING Overheating may cause damage to internal mechanism
- COPPER ADAPTORS MAY BE REQUIRED TO COMPLETE YOUR INSTALLATION