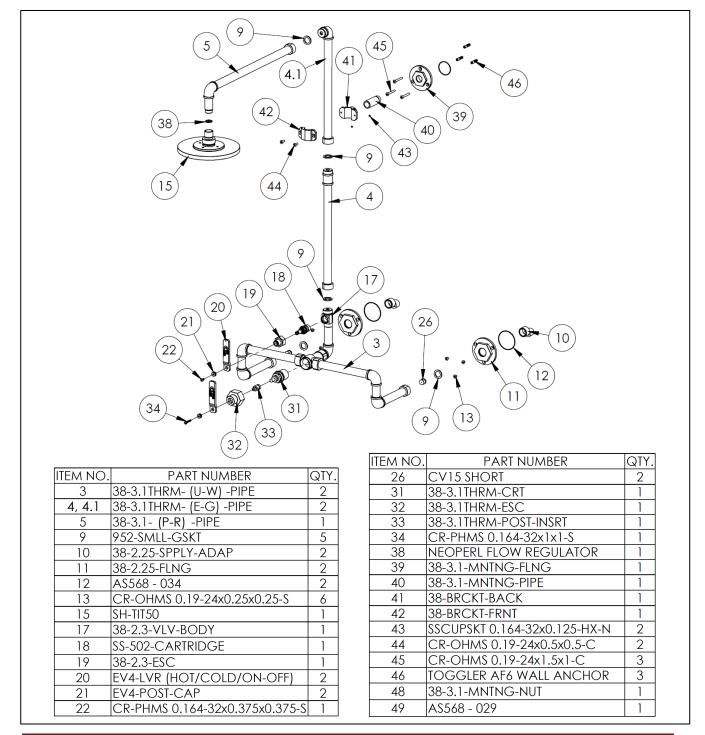

## WATERMYRK

- USE TEFLON TAPE OR PIPE SEALANT FOR THREADED CONNECTIONS
- DO NOT USE PLUMBER'S PUTTY ON ANY OF THE BRASS COMPONENTS This will cause the finish to tarnish and void the warranty. A non-corrosive Alkoxy Silicone is recommended.
- DURING SWEATING OF LINES DO NOT OVERHEAT CASTING Overheating may cause damage to internal mechanism
- COPPER ADAPTORS MAY BE REQUIRED TO COMPLETE YOUR INSTALLATION