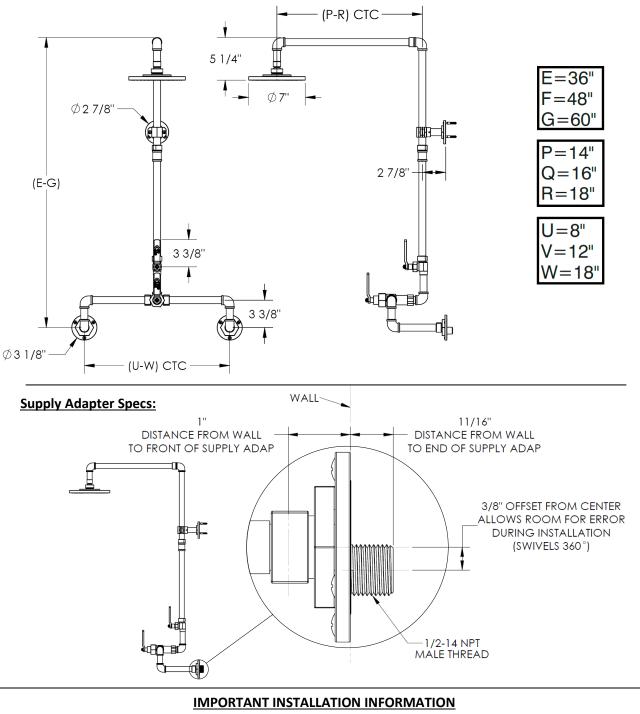

## WATERMYRK

- USE TEFLON TAPE OR PIPE SEALANT FOR THREADED CONNECTIONS
- DO NOT USE PLUMBER'S PUTTY ON ANY OF THE BRASS COMPONENTS This will cause the finish to tarnish and void the warranty. A non-corrosive Alkoxy Silicone is recommended.
- DURING SWEATING OF LINES DO NOT OVERHEAT CASTING Overheating may cause damage to internal mechanism
- COPPER ADAPTORS MAY BE REQUIRED TO COMPLETE YOUR INSTALLATION