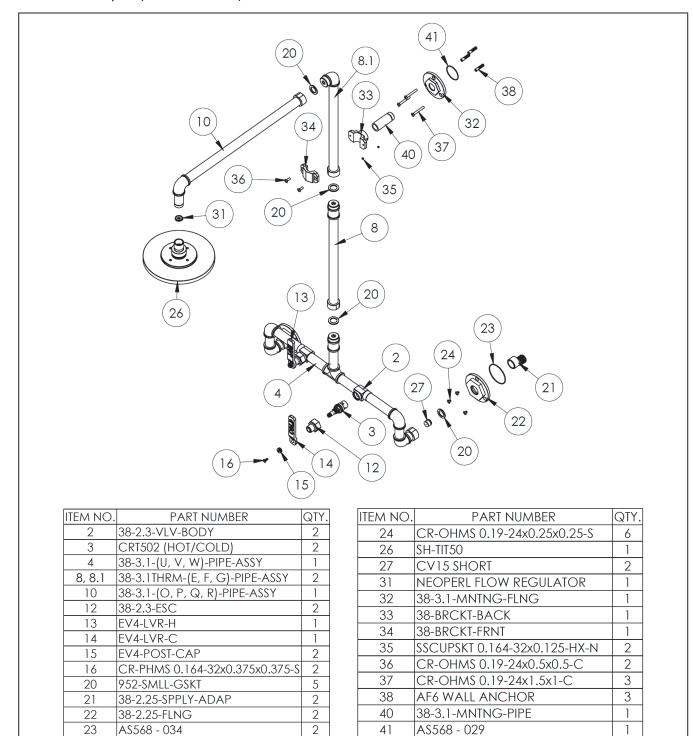

## WATERMYRK

## **FEATURES**

- Shower flow rate: 2 gpm
- Some systems may require a remote pressure balance valve
- Warranty:
  - Limited lifetime warranty (residential use)
  - One year (commercial use)

- Solid Brass Construction
- Standard finishes:
  - polished chrome
  - o satin nickel
  - o polished nickel
  - rustic brass









## IMPORTANT INSTALLATION INFORMATION

- USE TEFLON TAPE OR PIPE SEALANT FOR THREADED CONNECTIONS
- DO NOT USE PLUMBER'S PUTTY ON ANY OF THE BRASS COMPONENTS
   This will cause the finish to tarnish and void the warranty. A non-corrosive Alkoxy Silicone is recommended.
- DURING SWEATING OF LINES DO NOT OVERHEAT CASTING
   Overheating may cause damage to internal mechanism
- COPPER ADAPTORS MAY BE REQUIRED TO COMPLETE YOUR INSTALLATION

## For technical support, please call 718-257-2800