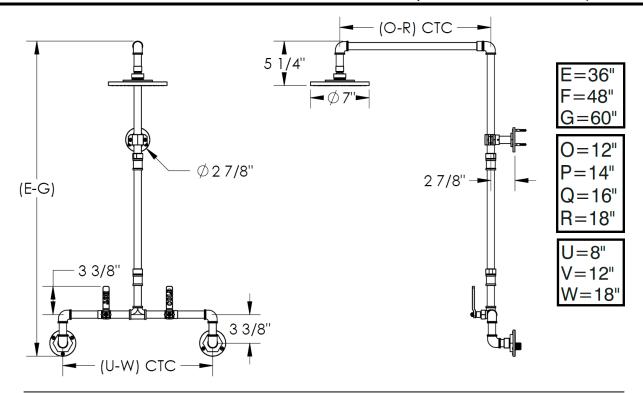

## WATERMYRK

## **FEATURES**

- Shower flow rate: 2 gpm
- Some systems may require a remote pressure balance valve
- Warranty:
  - Limited lifetime warranty (residential use)
  - One year (commercial use)

- Solid Brass Construction
- Standard finishes:
  - polished chrome
  - o satin nickel
  - o polished nickel
  - rustic brass









## IMPORTANT INSTALLATION INFORMATION

- USE TEFLON TAPE OR PIPE SEALANT FOR THREADED CONNECTIONS
- DO NOT USE PLUMBER'S PUTTY ON ANY OF THE BRASS COMPONENTS
   This will cause the finish to tarnish and void the warranty. A non-corrosive Alkoxy Silicone is recommended.
- DURING SWEATING OF LINES DO NOT OVERHEAT CASTING
   Overheating may cause damage to internal mechanism
- COPPER ADAPTORS MAY BE REQUIRED TO COMPLETE YOUR INSTALLATION

## For technical support, please call 718-257-2800