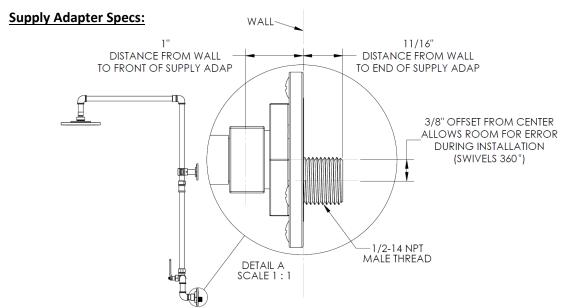

## WATERMYRK

## **FEATURES**

- Shower flow rate: 2 gpm
- Some systems may require a remote pressure balance valve
- Warranty:
  - Limited lifetime warranty (residential use)
  - One year (commercial use)

- Solid Brass Construction
- Standard finishes:
  - polished chrome
  - o satin nickel
  - o polished nickel
  - rustic brass









## IMPORTANT INSTALLATION INFORMATION

- USE TEFLON TAPE OR PIPE SEALANT FOR THREADED CONNECTIONS
- DO NOT USE PLUMBER'S PUTTY ON ANY OF THE BRASS COMPONENTS
   This will cause the finish to tarnish and void the warranty. A non-corrosive Alkoxy Silicone is recommended.
- DURING SWEATING OF LINES DO NOT OVERHEAT CASTING
   Overheating may cause damage to internal mechanism
- COPPER ADAPTORS MAY BE REQUIRED TO COMPLETE YOUR INSTALLATION

## For technical support, please call 718-257-2800