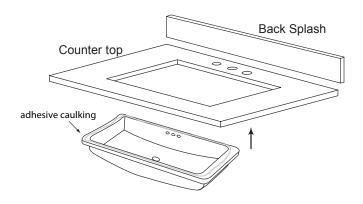

Model: 091024 Green Collection

**Note:** For installing under counter sink with

counter top

**Step 1:** Apply adhesive caulking around the topside of rim near the edge, Carefully raise sink in place, align, and press firmly

See Figure 1.

Figure 1.

**Step 2 :** Attach 4 undermount-clips to hold lavatory in place

See Figure 2.

Figure 3.

**Step 3 :** Secure top & back splash to cabinet by using adhesive caulk

See Figure 3.

Model: 091024 Green Collection