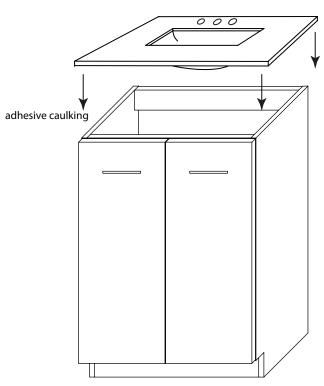

See Figure 1.

Figure 1.

**Step 2 :** Attach 4 undermount-clips to hold lavatory in place

See Figure 2.

Figure 3.

**Step 3 :** Secure top & back splash to cabinet by using adhesive caulk

See Figure 3.

Model: 091024 Green Collection