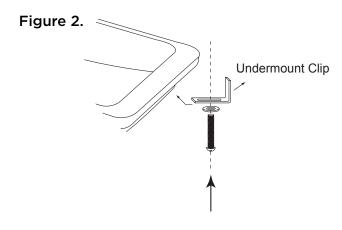

See Figure 1.

Figure 1.

**Step 2 :** Attach 4 undermount-clips to hold lavatory in place

See Figure 2.

Figure 3.

**Step 3 :** Secure top & back splash to cabinet by using adhesive caulk

See Figure 3.

Model: 091024 Green Collection