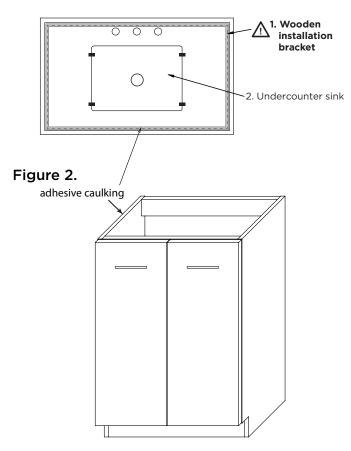

## Step 1: DO NOT DISCARD WOODEN INSTALLATION BRACKET!

- Make sure wooden installation bracket is safely secure
- Install under counter sink by following specific sink installation

See Figure 1.

- **Step 2: •** For best results, clean the mounting surfaces with a dry cleaning cloth
  - To prevent over flow of adhesive, use masking tape to tape off the edges of the cabinet and the counter top

**Step 3 :** Apply adhesive on wood bracket and mounting surfaces of the cabinet

See Figure 2.

**Step 4**: Carefully place countertop on to the cabinet, align, and press firmly

See Figure 3.

Figure 1.

Figure 3.