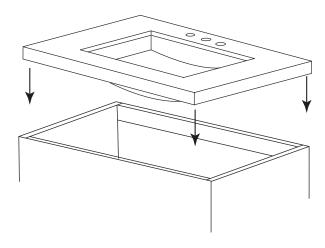

Model: 091024 Green Collection

**Note:** For installing under counter sink with

counter top

**Step 1:** Apply adhesive caulking around the topside of rim near the edge, Carefully raise sink in place, align, and press firmly

See Figure 1.

Figure 1.

**Step 2 :** Attach 4 undermount-clips to hold lavatory in place

See Figure 2.

Figure 3.

**Step 3 :** Secure top & back splash to cabinet by using adhesive caulk

See Figure 3.

Model: 091024 Green Collection