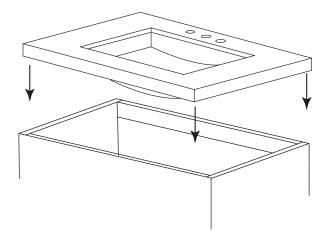

## Step 1: DO NOT DISCARD WOODEN INSTALLATION BRACKET!

- Make sure wooden installation bracket is safely secure
- Install under counter sink by following specific sink installation

- **Step 2 : •** For best results, clean the mounting surfaces with a dry cleaning cloth
  - To prevent over flow of adhesive, use masking tape to tape off the edges of the cabinet and the counter top
- Step 3 : Apply adhesive on wood bracket and mounting surfaces of the cabinet
  - See Figure 2.
- Step 4 : Carefully place countertop on to the cabinet, align, and press firmly

See Figure 3.