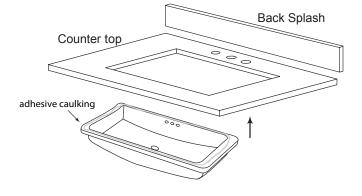

SHAKER 24"/30"/36"/48"

Modular Collection

RONBO

- Model: 080824 081936 080830 081948 081930
- **Note :** For installing under counter sink with counter top

Figure 1.

**Step 1:** Apply adhesive caulking around the topside of rim near the edge, Carefully raise sink in place, align, and press firmly

See Figure 1.

Step 2 : Attach 4 undermount-clips to hold lavatory in place