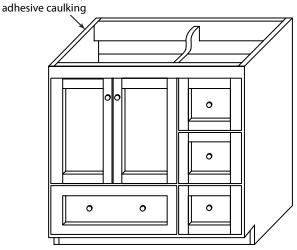

SHAKER 24"/30"/36"/48"

Modular Collection

RONBO

- Model: 080824 081936 080830 081948 081930
- **Note :** For installing under counter sink with counter top

Figure 1.

**Step 1:** Apply adhesive caulking around the topside of rim near the edge, Carefully raise sink in place, align, and press firmly

See Figure 1.

Step 2 : Attach 4 undermount-clips to hold lavatory in place