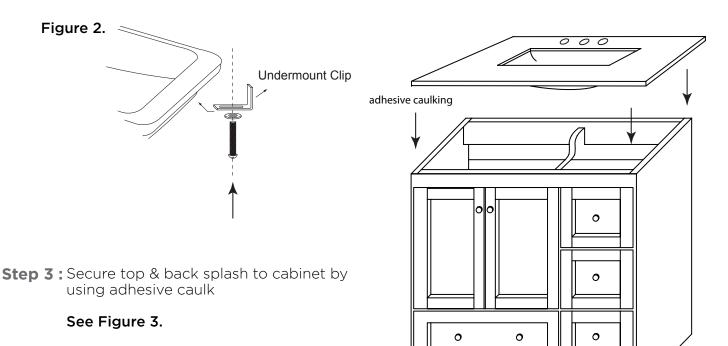

See Figure 1.

Step 2 : Attach 4 undermount-clips to hold lavatory in place

## See Figure 2.

Figure 3.

See Figure 3.