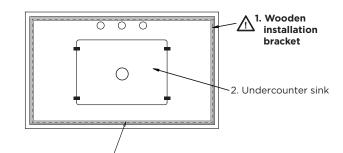

## Step 1: DO NOT DISCARD WOODEN INSTALLATION BRACKET!

- Make sure wooden installation bracket is safely secure
- Install under counter sink by following specific sink installation

- **Step 2 : •** For best results, clean the mounting surfaces with a dry cleaning cloth
  - To prevent over flow of adhesive, use masking tape to tape off the edges of the cabinet and the counter top
- Step 3 : Apply adhesive on wood bracket and mounting surfaces of the cabinet
  - See Figure 2.
- Step 4 : Carefully place countertop on to the cabinet, align, and press firmly