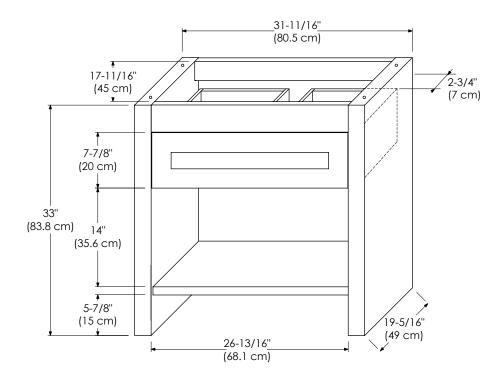

## KENDRA 23" / 31" / 36"

### MODEL: 038131-B02

Frosted Glass front Soft Close and Full Extension drawer with Dovetail Construction Undermount glides Extend design with Optional 12" & 18" Drawer Bridge, 15" Shelf Bridge and 35" max Bridge Panel **Optional Drawer Organizer** Matching Mirror and Medicine Cabinet

## All Ronbow cabinets are made of solid hardwood or hardwood plywood and meet strict CARB Standards. No particle Board or Micro-Density Fiberboard (MDF) are used.

Available finishes: BLACK B02

Available tops: CERAMIC SINKTOP **GLASS SINKTOP** TECHSTONE<sup>™</sup> TOP WIDEAPPEAL<sup>™</sup> TOP