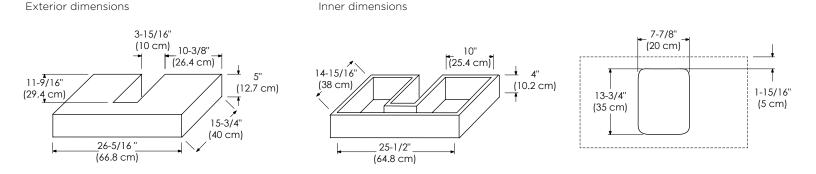

2

Available tops: CERAMIC SINKTOP **GLASS SINKTOP** TECHSTONE<sup>™</sup> TOP WIDEAPPEAL<sup>™</sup> TOP



Inner dimensions

DRAWER

CUTOUT FOR P-TRAP



## KENDRA 23" / 31" / 36"

### MODEL: 038131-B02

Frosted Glass front Soft Close and Full Extension drawer with Dovetail Construction Undermount glides Extend design with Optional 12" & 18" Drawer Bridge, 15" Shelf Bridge and 35" max Bridge Panel **Optional Drawer Organizer** Matching Mirror and Medicine Cabinet

## All Ronbow cabinets are made of solid hardwood or hardwood plywood and meet strict CARB Standards. No particle Board or Micro-Density Fiberboard (MDF) are used.

Available finishes: BLACK B02

Available tops: CERAMIC SINKTOP **GLASS SINKTOP** TECHSTONE<sup>™</sup> TOP WIDEAPPEAL<sup>™</sup> TOP



DRAWER

CUTOUT FOR P-TRAP



Inner dimensions

## KENDRA 23" / 31" / 36"

#### MODEL: 038136-B02

Frosted Glass front Soft Close and Full Extension drawer with Dovetail Construction Undermount glides Extend design with Optional 12" & 18" Drawer Bridge, 15" Shelf Bridge and 35" max Bridge Panel Optional Drawer Organizer Matching Mirror and Medicine Cabinet

## All Ronbow cabinets are made of solid hardwood or hardwood plywood and meet strict CARB Standards. No particle Board or Micro-Density Fiberboard (MDF) are used.

Available finishes: BLACK B02 Available tops: CERAMIC SINKTOP GLASS SINKTOP TECHSTONE™ TOP WIDEAPPEAL™ TOP



DRAWER

Exterior dimensions

CUTOUT FOR P-TRAP



Inner dimensions