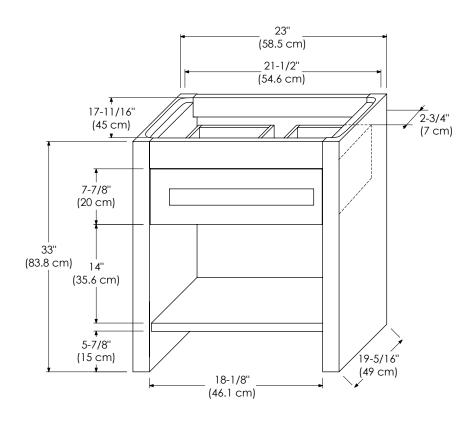

# KENDRA 23" / 31" / 36"

### MODEL: 038123-B02

Frosted Glass front Soft Close and Full Extension drawer with Dovetail Construction Undermount glides Extend design with Optional 12" & 18" Drawer Bridge, 15" Shelf Bridge and 35" max Bridge Panel **Optional Drawer Organizer** Matching Mirror and Medicine Cabinet

### All Ronbow cabinets are made of solid hardwood or hardwood plywood and meet strict CARB Standards. No particle Board or Micro-Density Fiberboard (MDF) are used.

Available finishes: BLACK B02

Available tops: CERAMIC SINKTOP **GLASS SINKTOP** TECHSTONE<sup>™</sup> TOP WIDEAPPEAL<sup>™</sup> TOP