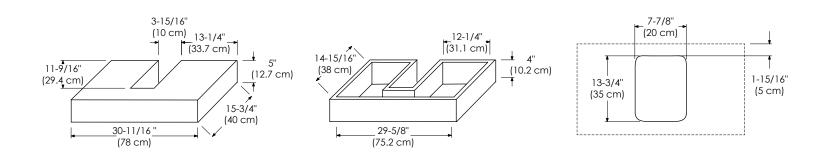

BLACK B02

Available tops: CERAMIC SINKTOP **GLASS SINKTOP** TECHSTONE<sup>™</sup> TOP WIDEAPPEAL<sup>™</sup> TOP



DRAWER

CUTOUT FOR P-TRAP



Inner dimensions

## KENDRA 23" / 31" / 36"

#### MODEL: 038136-B02

Frosted Glass front Soft Close and Full Extension drawer with Dovetail Construction Undermount glides Extend design with Optional 12" & 18" Drawer Bridge, 15" Shelf Bridge and 35" max Bridge Panel Optional Drawer Organizer Matching Mirror and Medicine Cabinet

## All Ronbow cabinets are made of solid hardwood or hardwood plywood and meet strict CARB Standards. No particle Board or Micro-Density Fiberboard (MDF) are used.

Available finishes: BLACK B02 Available tops: CERAMIC SINKTOP GLASS SINKTOP TECHSTONE™ TOP WIDEAPPEAL™ TOP



DRAWER

Exterior dimensions

CUTOUT FOR P-TRAP



Inner dimensions