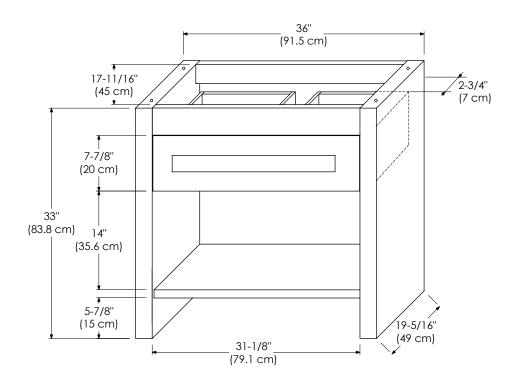

## KENDRA 23" / 31" / 36"

#### MODEL: 038136-B02

Frosted Glass front Soft Close and Full Extension drawer with Dovetail Construction Undermount glides Extend design with Optional 12" & 18" Drawer Bridge, 15" Shelf Bridge and 35" max Bridge Panel Optional Drawer Organizer Matching Mirror and Medicine Cabinet

## All Ronbow cabinets are made of solid hardwood or hardwood plywood and meet strict CARB Standards. No particle Board or Micro-Density Fiberboard (MDF) are used.

Available finishes: BLACK B02 Available tops: CERAMIC SINKTOP GLASS SINKTOP TECHSTONE™ TOP WIDEAPPEAL™ TOP

DRAWER

Exterior dimensions

CUTOUT FOR P-TRAP

Inner dimensions