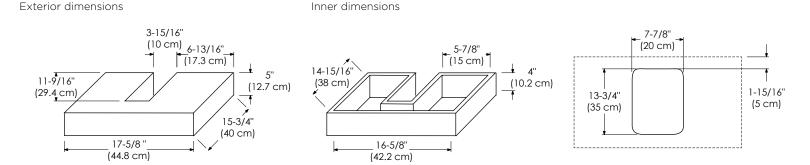

# KENDRA 23" / 31" / 36"

### MODEL: 038123-B02

Frosted Glass front Soft Close and Full Extension drawer with Dovetail Construction Undermount glides Extend design with Optional 12" & 18" Drawer Bridge, 15" Shelf Bridge and 35" max Bridge Panel **Optional Drawer Organizer** Matching Mirror and Medicine Cabinet

### All Ronbow cabinets are made of solid hardwood or hardwood plywood and meet strict CARB Standards. No particle Board or Micro-Density Fiberboard (MDF) are used.

Available finishes: BLACK B02

Available tops: CERAMIC SINKTOP **GLASS SINKTOP** TECHSTONE<sup>™</sup> TOP WIDEAPPEAL<sup>™</sup> TOP



Inner dimensions

DRAWER

CUTOUT FOR P-TRAP



## KENDRA 23" / 31" / 36"

### MODEL: 038131-B02

Frosted Glass front Soft Close and Full Extension drawer with Dovetail Construction Undermount glides Extend design with Optional 12" & 18" Drawer Bridge, 15" Shelf Bridge and 35" max Bridge Panel **Optional Drawer Organizer** Matching Mirror and Medicine Cabinet

## All Ronbow cabinets are made of solid hardwood or hardwood plywood and meet strict CARB Standards. No particle Board or Micro-Density Fiberboard (MDF) are used.

Available finishes: BLACK B02

Available tops: CERAMIC SINKTOP **GLASS SINKTOP** TECHSTONE<sup>™</sup> TOP WIDEAPPEAL<sup>™</sup> TOP



DRAWER

CUTOUT FOR P-TRAP



Inner dimensions

## KENDRA 23" / 31" / 36"

#### MODEL: 038136-B02

Frosted Glass front Soft Close and Full Extension drawer with Dovetail Construction