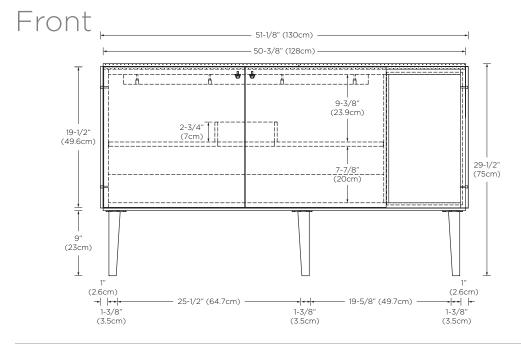

Model: E031151 Designed By: MATTEO THUN & ANTONIO RODRIGUEZ | ITALY

Features: 2 soft-close doors with Hettich brand hardware

1 interior fixed wood shelf with U-shaped cutout

Open shelf on right side

Solid wood construction (no MDF)

Multi-step polyurethane finish resists moisture and scratches

Fully finished interiors Push-open hardware Leg levelers included Wall mount optional U.S. PATENT PENDING

All Ronbow cabinets are made of solid hardwood or hardwood plywood and meet strict CARB II Standards. No particle board or Micro-Density Fiberboard (MDF) are used.