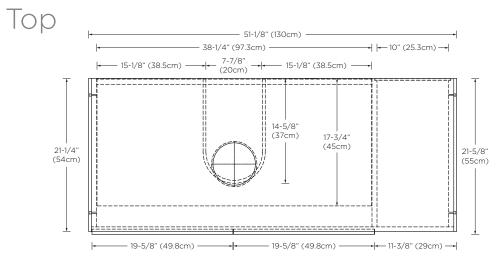

Model: E031151 Designed By: MATTEO THUN & ANTONIO RODRIGUEZ | ITALY

Features: 2 soft-close doors with Hettich brand hardware

1 interior fixed wood shelf with U-shaped cutout

Open shelf on right side

Solid wood construction (no MDF)