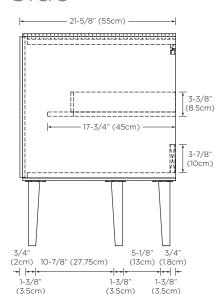

Model: E031151 Designed By: MATTEO THUN & ANTONIO RODRIGUEZ | ITALY

Features: 2 soft-close doors with Hettich brand hardware

1 interior fixed wood shelf with U-shaped cutout

Open shelf on right side

Solid wood construction (no MDF)

Multi-step polyurethane finish resists moisture and scratches

Fully finished interiors Push-open hardware Leg levelers included Wall mount optional U.S. PATENT PENDING

All Ronbow cabinets are made of solid hardwood or hardwood plywood and meet strict CARB II Standards. No particle board or Micro-Density Fiberboard (MDF) are used.