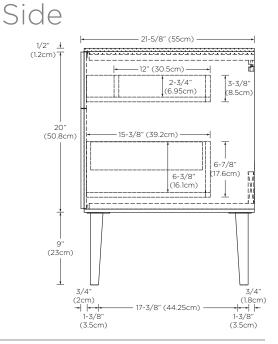

Model: E031139 Designed By: MATTEO THUN & ANTONIO RODRIGUEZ | ITALY

Features: 2 UL approved electrical outlets and 2 USB ports with power switch in top drawer on right

2 push open/close, full-extension drawers with Hettich brand hardware

Glass bottom drawer box Woven fiber drawer liners

Solid wood construction (no MDF)

Multi-step polyurethane finish resists moisture and scratches

Fully finished interiors Push-open hardware Leg levelers included Wall mount optional U.S. PATENT PENDING