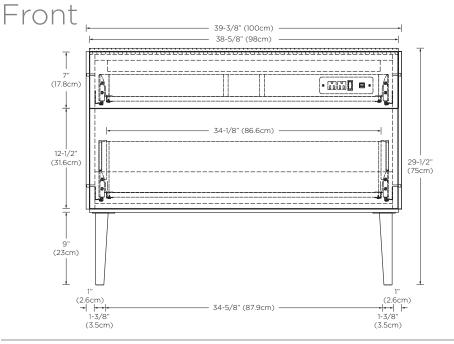

Model: E031139 Designed By: MATTEO THUN & ANTONIO RODRIGUEZ | ITALY

Features: 2 UL approved electrical outlets and 2 USB ports with power switch in top drawer on right

2 push open/close, full-extension drawers with Hettich brand hardware

Glass bottom drawer box Woven fiber drawer liners

Solid wood construction (no MDF)

Multi-step polyurethane finish resists moisture and scratches

Fully finished interiors Push-open hardware Leg levelers included Wall mount optional U.S. PATENT PENDING