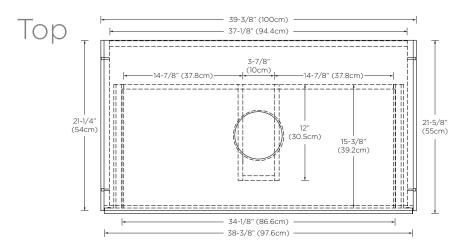

Model: E031139 Designed By: MATTEO THUN & ANTONIO RODRIGUEZ | ITALY

Features: 2 UL approved electrical outlets and 2 USB ports with power switch in top drawer on right

2 push open/close, full-extension drawers with Hettich brand hardware

Glass bottom drawer box Woven fiber drawer liners

Solid wood construction (no MDF)

Multi-step polyurethane finish resists moisture and scratches

Fully finished interiors Push-open hardware Leg levelers included Wall mount optional U.S. PATENT PENDING