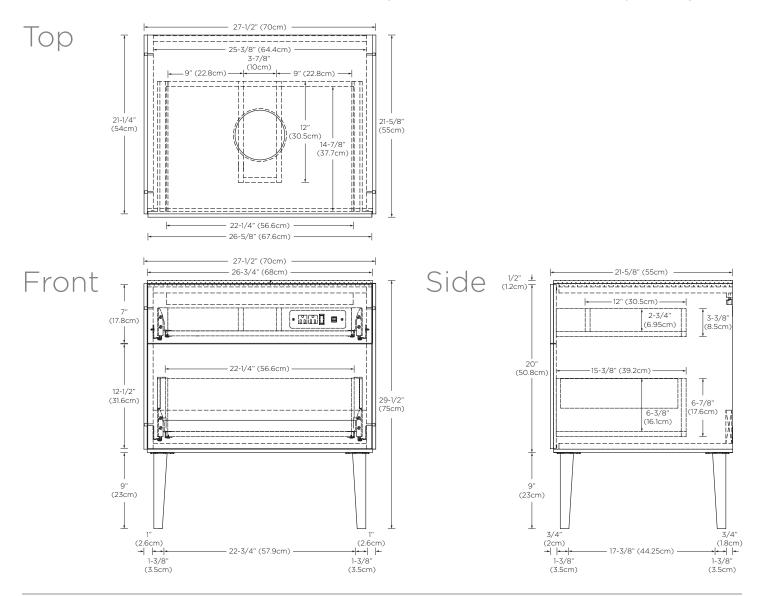

Model: E031127 Designed By: MATTEO THUN & ANTONIO RODRIGUEZ | ITALY

Features: 2 UL approved electrical outlets and 2 USB ports with power switch in top drawer on right

2 push open/close, full-extension drawers with Hettich brand hardware

Glass bottom drawer box Woven fiber drawer liners

Solid wood construction (no MDF)

Multi-step polyurethane finish resists moisture and scratches

Fully finished interiors Push-open hardware Leg levelers included Wall mount optional U.S. PATENT PENDING