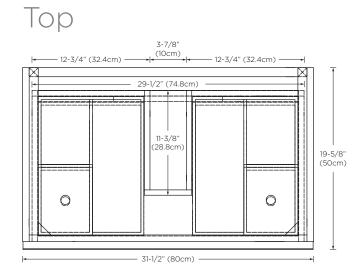

Model: E021031 Designed By: DANELONMERONI | UK

Features: Full-extension and soft-close drawer with Hettich brand hardware

Hidden U-shaped bamboo drawer Solid bamboo drawer organizers

Woven fiber drawer liners

Polished Nickel(PN) full width drawer pull

Fully finished interior with Light Bamboo (E71) accent

Dovetail drawer construction Solid wood construction(no MDF)

Multi-step polyurethane finish resists moisture and scratches

Wall hung hardware included

U.S. PATENT PENDING

All Ronbow cabinets are made of solid hardwood or hardwood plywood and meet strict CARB II Standards. No particle board or Micro-Density Fiberboard (MDF) are used.