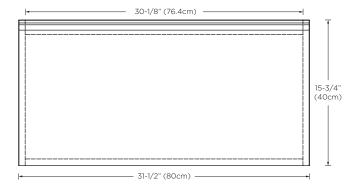

Model: E021031 Designed By: DANELONMERONI | UK

Features: Full-extension and soft-close drawer with Hettich brand hardware

Hidden U-shaped bamboo drawer Solid bamboo drawer organizers

Woven fiber drawer liners

Polished Nickel(PN) full width drawer pull

Fully finished interior with Light Bamboo (E71) accent

Dovetail drawer construction Solid wood construction(no MDF)

Multi-step polyurethane finish resists moisture and scratches

Wall hung hardware included

U.S. PATENT PENDING

All Ronbow cabinets are made of solid hardwood or hardwood plywood and meet strict CARB II Standards. No particle board or Micro-Density Fiberboard (MDF) are used.

## Available Finish: White (W01)



## Front



## Side