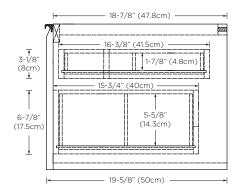

Model: E021031 Designed By: DANELONMERONI | UK

Features: Full-extension and soft-close drawer with Hettich brand hardware

Hidden U-shaped bamboo drawer Solid bamboo drawer organizers

Woven fiber drawer liners

Polished Nickel(PN) full width drawer pull

Fully finished interior with Light Bamboo (E71) accent

Dovetail drawer construction Solid wood construction(no MDF)

Multi-step polyurethane finish resists moisture and scratches