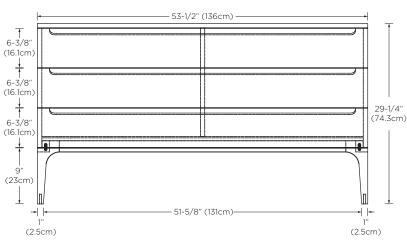

## Model : E010254

## Designed By: PHOENIX DESIGN | GERMANY

Features : 3 full-extension, soft-close drawers with Hettich brand hardware 2 UL approved electrical outlets and 2 USB ports in top drawer (require hardwiring) 47" length of wire Woven fiber drawer liners Dovetail drawer construction and drawer finger pulls Fully finished interiors Solid wood construction (no MDF) Multi-step polyurethane finish resists moisture and scratches Leg levelers included U.S. PATENT PENDING

## Available Finish : Traffic Gray (E11) with Light Oak (E48) drawer interiors, legs and top Stone Gray (E73) with American Walnut (E56) drawer interiors, legs and top

Тор 25-3/4" (65.3cm) 25-3/4" (65.3cm) /8" (63.7cr 5-1/8" (63.7cm) 9-7/8 18-1/8" (25cm) 23-7/8" (60.7cm) 7-1/8' 9 (46cm) (18.1cm) (22.8cm) 8-1/4" (211cm 53-1/2" (136cm)