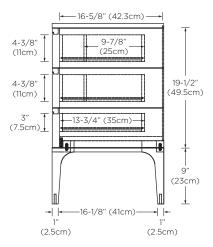

## Model : E010254

## Designed By: PHOENIX DESIGN | GERMANY

Features : 3 full-extension, soft-close drawers with Hettich brand hardware 2 UL approved electrical outlets and 2 USB ports in top drawer (require hardwiring) 47" length of wire Woven fiber drawer liners Dovetail drawer construction and drawer finger pulls Fully finished interiors Solid wood construction (no MDF) Multi-step polyurethane finish resists moisture and scratches Leg levelers included U.S. PATENT PENDING

## Available Finish : Traffic Gray (E11) with Light Oak (E48) drawer interiors, legs and top Stone Gray (E73) with American Walnut (E56) drawer interiors, legs and top

Тор 25-3/4" (65.3cm) 25-3/4" (65.3cm) /8" (63.7cr 5-1/8" (63.7cm) 9-7/8 18-1/8" (25cm) 23-7/8" (60.7cm) 7-1/8' 9 (46cm) (18.1cm) (22.8cm) 8-1/4" (211cm 53-1/2" (136cm)