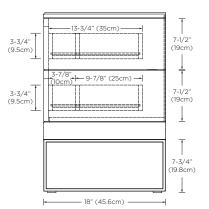

10154 Designed By: PHOENIX DESIGN | GERMANY

Features: Brushed Nickel (BN) stainless steel legs

Contrasting American Walnut (E56) bottom platform base and drawer boxes

Full-extension, soft-close drawers with Hettich brand hardware

Solid wood drawer box with dovetail construction and drawer finger pulls

Woven fiber drawer liners Fully finished interiors

Solid wood construction (no MDF)

Multi-step polyurethane finish resists moisture and scratches

Leg levelers included U.S. PATENT PENDING

All Ronbow cabinets are made of solid hardwood or hardwood plywood and meet strict CARB II Standards. No particle board or Micro-Density Fiberboard (MDF) are used.

Available Finish: Stone Gray (E73) with American Walnut (E56) interiors and bottom platform base

## Top



## Sides

## "Sink Stack"



## Front



"Bench Stack"