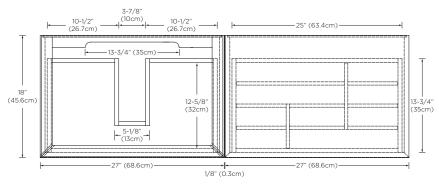

Model: E010154 Designed By: PHOENIX DESIGN | GERMANY

Features: Brushed Nickel (BN) stainless steel legs

Contrasting American Walnut (E56) bottom platform base and drawer boxes

Full-extension, soft-close drawers with Hettich brand hardware

Solid wood drawer box with dovetail construction and drawer finger pulls

Woven fiber drawer liners Fully finished interiors

Solid wood construction (no MDF)

Multi-step polyurethane finish resists moisture and scratches

Leg levelers included U.S. PATENT PENDING

All Ronbow cabinets are made of solid hardwood or hardwood plywood and meet strict CARB II Standards. No particle board or Micro-Density Fiberboard (MDF) are used.

Available Finish: Stone Gray (E73) with American Walnut (E56) interiors and bottom platform base

## Top



## Sides

## "Sink Stack"



## Front



"Bench Stack"