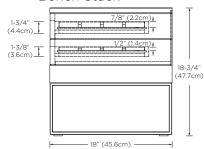

SIGN | GERMANY

Features: Brushed Nickel (BN) stainless steel legs

Contrasting American Walnut (E56) bottom platform base and drawer boxes

Full-extension, soft-close drawers with Hettich brand hardware

Solid wood drawer box with dovetail construction and drawer finger pulls

Woven fiber drawer liners Fully finished interiors

Solid wood construction (no MDF)

Multi-step polyurethane finish resists moisture and scratches

Leg levelers included U.S. PATENT PENDING

All Ronbow cabinets are made of solid hardwood or hardwood plywood and meet strict CARB II Standards. No particle board or Micro-Density Fiberboard (MDF) are used.

Available Finish: Stone Gray (E73) with American Walnut (E56) interiors and bottom platform base

## Top



## Sides

## "Sink Stack"



## Front



"Bench Stack"