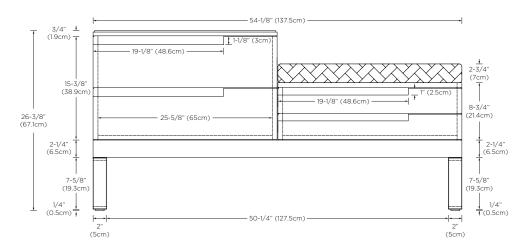

Model: E010154 Designed By: PHOENIX DESIGN | GERMANY

Features: Brushed Nickel (BN) stainless steel legs

Contrasting American Walnut (E56) bottom platform base and drawer boxes

Full-extension, soft-close drawers with Hettich brand hardware

Solid wood drawer box with dovetail construction and drawer finger pulls

Woven fiber drawer liners Fully finished interiors

Solid wood construction (no MDF)

Multi-step polyurethane finish resists moisture and scratches

Leg levelers included U.S. PATENT PENDING

All Ronbow cabinets are made of solid hardwood or hardwood plywood and meet strict CARB II Standards. No particle board or Micro-Density Fiberboard (MDF) are used.

Available Finish: Stone Gray (E73) with American Walnut (E56) interiors and bottom platform base