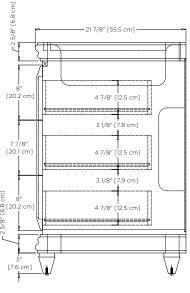

Available Finish: Matte White (W01)

Sabbia Beige (E90) Sable Elm (E75)

Top View

Side View

Model: 066248-L

Features: Solid wood doors and drawers

2 soft-close doors with 6-way adjustable, concealed hinges

3 full-extension, soft-close, solid wood pull out drawers

Premium pull handles included

Two additional optional handle finishes available

Concealed and adjustable wood shelf

Solid wood with hardwood plywood construction

Superior multi-step polyurethane finish provides a durable finish

Fully finished interior to match exterior

Quality German all-metal, heavy duty hardware

All Ronbow cabinets are made of solid hardwood or hardwood plywood and meet strict CARB II Standards. No particle board or Micro-Density Fiberboard (MDF) are used.

Available Finish: Matte White (W01)

Top View

21 7/8" [55.5 cm] 1" [2.5 cm] 1" [2.5 cm] 1" [2.5 cm] 1" [3.4" [4.5 cm] 1" [3.5 cm] 1" [3.5 cm] 1" [3.5 cm] 15 7/8" [40.2 cm] 2" [5.0 cm] 15 7/8" [40.2 cm]

Side View