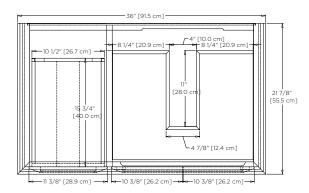

All Ronbow cabinets are made of solid hardwood or hardwood plywood and meet strict CARB II Standards. No particle board or Micro-Density Fiberboard (MDF) are used.

Available Finish: Matte White (W01)

Top View