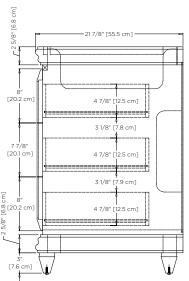

Available Finish: Matte White (W01)

Top View

Model: 066236-R

Features: Solid wood doors and drawers

2 soft-close doors with 6-way adjustable, concealed hinges

3 full-extension, soft-close, solid wood pull out drawers

Premium pull handles included

Two additional optional handle finishes available

Concealed and adjustable wood shelf

Solid wood with hardwood plywood construction

Superior multi-step polyurethane finish provides a durable finish

Fully finished interior to match exterior

Quality German all-metal, heavy duty hardware

All Ronbow cabinets are made of solid hardwood or hardwood plywood and meet strict CARB II Standards. No particle board or Micro-Density Fiberboard (MDF) are used.