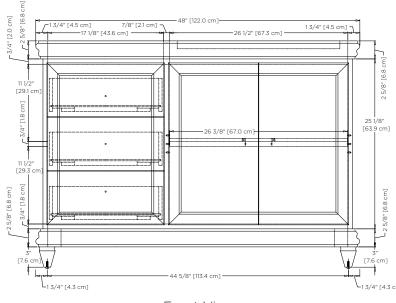

Front View Side View

Model: 066260

Features: Solid wood doors and drawers

4 soft-close doors with 6-way adjustable, concealed hinges

3 full-extension, soft-close, solid wood pull out drawers

Premium pull handles included

Two additional optional handle finishes available

Concealed and adjustable wood shelf

Solid wood with hardwood plywood construction

Superior multi-step polyurethane finish provides a durable finish

Fully finished interior to match exterior

Quality German all-metal, heavy duty hardware

All Ronbow cabinets are made of solid hardwood or hardwood plywood and meet strict CARB II Standards. No particle board or Micro-Density Fiberboard (MDF) are used.

Available Finish: Matte White (W01)

Top View

Side View