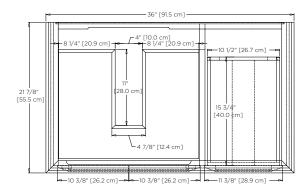

All Ronbow cabinets are made of solid hardwood or hardwood plywood and meet strict CARB II Standards. No particle board or Micro-Density Fiberboard (MDF) are used.

Available Finish: Matte White (W01)

Top View

Available Finish: Matte White (W01)

Top View

Side View