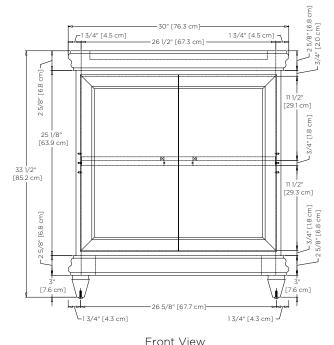

Available Finish: Matte White (W01)

Sabbia Beige (E90) Sable Elm (E75)

Top View

Side View

Model: 066248-L

Features: Solid wood doors and drawers

2 soft-close doors with 6-way adjustable, concealed hinges

3 full-extension, soft-close, solid wood pull out drawers

Front View Side View

Model: 066260

Features: Solid wood doors and drawers

4 soft-close doors with 6-way adjustable, concealed hinges

3 full-extension, soft-close, solid wood pull out drawers

Premium pull handles included