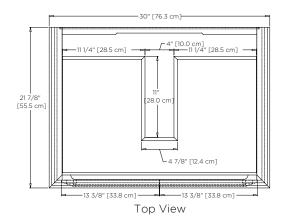

Available Finish: Matte White (W01)

Top View

Model: 066236-R

Features: Solid wood doors and drawers

2 soft-close doors with 6-way adjustable, concealed hinges

3 full-extension, soft-close, solid wood pull out drawers

Available Finish: Matte White (W01)

Sabbia Beige (E90) Sable Elm (E75)

Top View

Side View

Model: 066248-L

Features: Solid wood doors and drawers

2 soft-close doors with 6-way adjustable, concealed hinges

3 full-extension, soft-close, solid wood pull out drawers