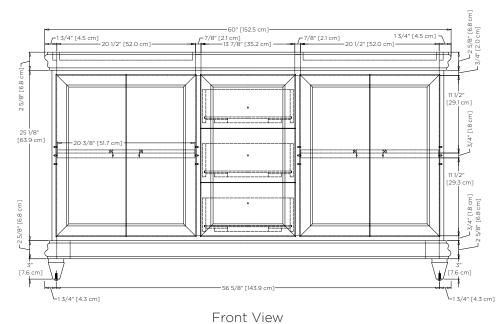

Front View Side View

Model: 066260

Features: Solid wood doors and drawers

4 soft-close doors with 6-way adjustable, concealed hinges

3 full-extension, soft-close, solid wood pull out drawers

Premium pull handles included