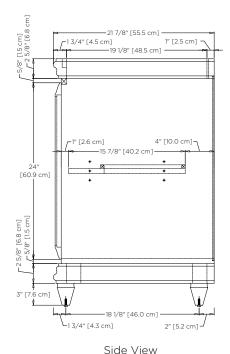

Available Finish: Matte White (W01)

Sabbia Beige (E90) Sable Elm (E75)

Top View

Side View

Model: 066248-L

Features: Solid wood doors and drawers

2 soft-close doors with 6-way adjustable, concealed hinges

3 full-extension, soft-close, solid wood pull out drawers

Available Finish: Matte White (W01)

Top View

21 7/8" [55.5 cm] 1" [2.5 cm] 1" [2.5 cm] 1" [2.5 cm] 1" [3.4" [4.5 cm] 1" [3.5 cm] 1" [3.5 cm] 1" [3.5 cm] 15 7/8" [40.2 cm] 2" [5.0 cm] 15 7/8" [40.2 cm]

Side View

Front View Side View

Model: 066260

Features: Solid wood doors and drawers

4 soft-close doors with 6-way adjustable, concealed hinges

3 full-extension, soft-close, solid wood pull out drawers

Premium pull handles included