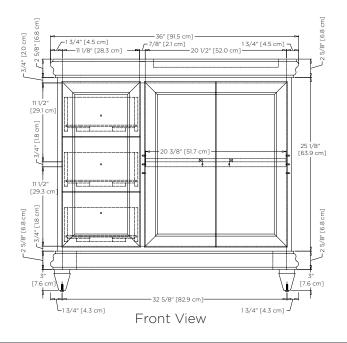

Available Finish: Matte White (WO1)

Model: 066236-L

Features: Solid wood doors and drawers

2 soft-close doors with 6-way adjustable, concealed hinges

3 full-extension, soft-close, solid wood pull out drawers

Premium pull handles included

Two additional optional handle finishes available

Concealed and adjustable wood shelf

Solid wood with hardwood plywood construction

Superior multi-step polyurethane finish provides a durable finish

Fully finished interior to match exterior

Quality German all-metal, heavy duty hardware

All Ronbow cabinets are made of solid hardwood or hardwood plywood and meet strict CARB II Standards. No particle board or Micro-Density Fiberboard (MDF) are used.

Available Finish: Matte White (W01)

Top View

Model: 066236-R

Features: Solid wood doors and drawers

2 soft-close doors with 6-way adjustable, concealed hinges

3 full-extension, soft-close, solid wood pull out drawers