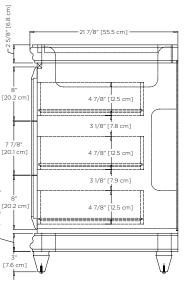

Front View Side View

Model: 066260

Features: Solid wood doors and drawers

4 soft-close doors with 6-way adjustable, concealed hinges

3 full-extension, soft-close, solid wood pull out drawers

Premium pull handles included