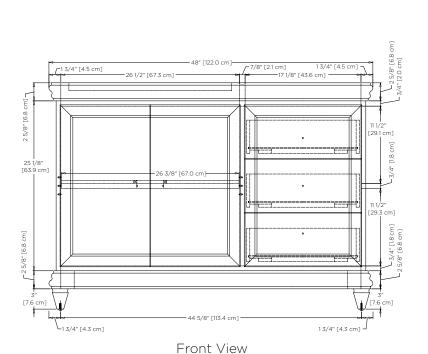

Front View Side View

Model: 066260

Features: Solid wood doors and drawers

4 soft-close doors with 6-way adjustable, concealed hinges

3 full-extension, soft-close, solid wood pull out drawers

Premium pull handles included

Two additional optional handle finishes available

Concealed and adjustable wood shelf

Solid wood with hardwood plywood construction

Superior multi-step polyurethane finish provides a durable finish

Fully finished interior to match exterior

Quality German all-metal, heavy duty hardware

All Ronbow cabinets are made of solid hardwood or hardwood plywood and meet strict CARB II Standards. No particle board or Micro-Density Fiberboard (MDF) are used.

Available Finish: Matte White (W01)

Top View

Side View