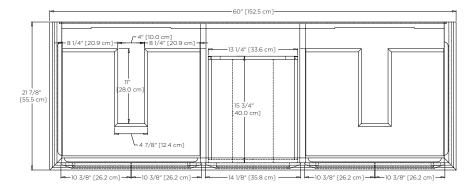

Front View Side View

Model: 066260

Features: Solid wood doors and drawers

4 soft-close doors with 6-way adjustable, concealed hinges

3 full-extension, soft-close, solid wood pull out drawers

Premium pull handles included