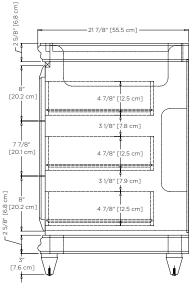

Available Finish: Matte White (W01)

Sabbia Beige (E90) Sable Elm (E75)

Top View

Side View

Model: 066248-L

Features: Solid wood doors and drawers

2 soft-close doors with 6-way adjustable, concealed hinges

3 full-extension, soft-close, solid wood pull out drawers