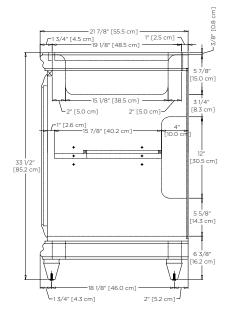

Front View Side View

Model: 066260

Features: Solid wood doors and drawers

4 soft-close doors with 6-way adjustable, concealed hinges

3 full-extension, soft-close, solid wood pull out drawers

Premium pull handles included