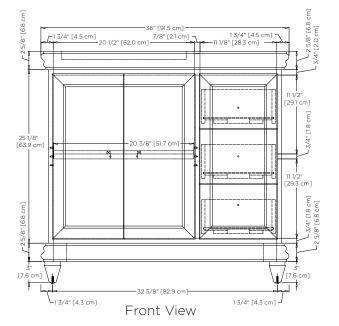

Front View Side View

Model: 066260

Features: Solid wood doors and drawers

4 soft-close doors with 6-way adjustable, concealed hinges

3 full-extension, soft-close, solid wood pull out drawers

Premium pull handles included