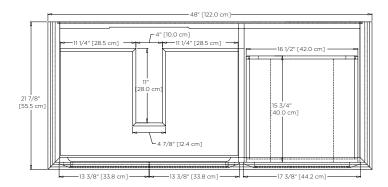

Model: 066248-R

Features: Solid wood doors and drawers

2 soft-close doors with 6-way adjustable, concealed hinges

3 full-extension, soft-close, solid wood pull out drawers

Premium pull handles included

Two additional optional handle finishes available

Concealed and adjustable wood shelf

Solid wood with hardwood plywood construction

Superior multi-step polyurethane finish provides a durable finish

Fully finished interior to match exterior

Quality German all-metal, heavy duty hardware

All Ronbow cabinets are made of solid hardwood or hardwood plywood and meet strict CARB II Standards. No particle board or Micro-Density Fiberboard (MDF) are used.

Available Finish: Matte White (W01)

Top View