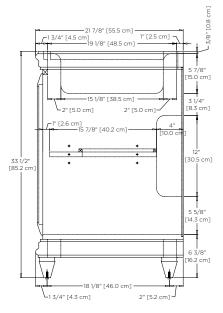

Available Finish: Matte White (W01)

Sabbia Beige (E90) Sable Elm (E75)

Top View

Side View

Model: 066248-L

Features: Solid wood doors and drawers

2 soft-close doors with 6-way adjustable, concealed hinges

3 full-extension, soft-close, solid wood pull out drawers

Premium pull handles included

Two additional optional handle finishes available

Concealed and adjustable wood shelf

Solid wood with hardwood plywood construction

Superior multi-step polyurethane finish provides a durable finish

Fully finished interior to match exterior

Quality German all-metal, heavy duty hardware

All Ronbow cabinets are made of solid hardwood or hardwood plywood and meet strict CARB II Standards. No particle board or Micro-Density Fiberboard (MDF) are used.

Available Finish: Matte White (W01)

Top View

21 7/8" [55.5 cm] 1" [2.5 cm] 1" [2.5 cm] 1" [2.5 cm] 1" [3.4" [4.5 cm] 1" [3.5 cm] 1" [3.5 cm] 1" [3.5 cm] 15 7/8" [40.2 cm] 2" [5.0 cm] 15 7/8" [40.2 cm]

Side View