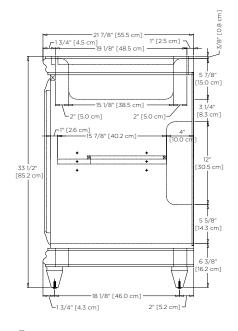

Available Finish: Matte White (W01)

Top View

21 7/8" [55.5 cm] 1" [2.5 cm] 1" [2.5 cm] 1" [2.5 cm] 1" [3.4" [4.5 cm] 1" [3.5 cm] 1" [3.5 cm] 1" [3.5 cm] 15 7/8" [40.2 cm] 2" [5.0 cm] 15 7/8" [40.2 cm]

Side View