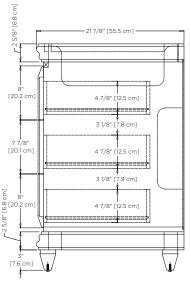

Available Finish: Matte White (WO1)

Model: 066236-L

Features: Solid wood doors and drawers

2 soft-close doors with 6-way adjustable, concealed hinges

3 full-extension, soft-close, solid wood pull out drawers

Premium pull handles included

Two additional optional handle finishes available

Concealed and adjustable wood shelf

Solid wood with hardwood plywood construction

Superior multi-step polyurethane finish provides a durable finish

Fully finished interior to match exterior

Quality German all-metal, heavy duty hardware

All Ronbow cabinets are made of solid hardwood or hardwood plywood and meet strict CARB II Standards. No particle board or Micro-Density Fiberboard (MDF) are used.

Available Finish: Matte White (W01)

Top View

Model: 066236-R

Features: Solid wood doors and drawers

2 soft-close doors with 6-way adjustable, concealed hinges

3 full-extension, soft-close, solid wood pull out drawers