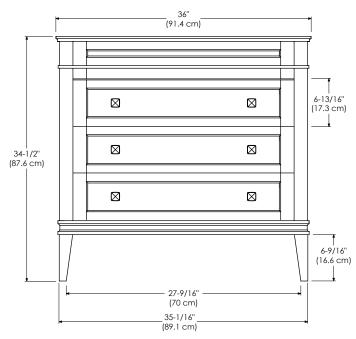

IEW



FRONT VIEW





SIDE VIEW



## LAUREL 24" / 30" / 36"

### MODEL: 059436-FINISH

3 Soft Close and Full Extension drawers with Dovetail construction Under mount glides Matching finish throughout the interior Optional Drawer Organizer Matching Mirror and Medicine Cabinet

All Ronbow cabinets are made of solid hardwood or hardwood plywood and meet strict CARB Standards. No particle Board or Micro-Density Fiberboard (MDF) are used.

| Available finishes: | Available tops:             |
|---------------------|-----------------------------|
| EMPIRE GRAY F20     | CERAMIC SINKTOP             |
| OAK TOSCANA E82     | STONE COUNTER               |
| VINTAGE CAFE R12    | TECHSTONE <sup>™</sup> TOP  |
| WHITE WO1           | WIDEAPPEAL <sup>™</sup> TOP |

```
TOP VIEW
```





FRONT VIEW



SIDE VIEW