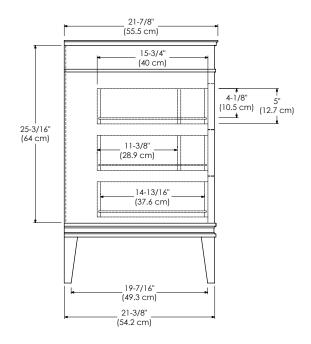

TOP VIEW



FRONT VIEW







## LAUREL 24" / 30" / 36"

### MODEL: 059430-FINISH

3 Soft Close and Full Extension drawers with Dovetail construction Under mount glides Matching finish throughout the interior Optional Drawer Organizer Matching Mirror and Medicine Cabinet

All Ronbow cabinets are made of solid hardwood or hardwood plywood and meet strict CARB Standards. No particle Board or Micro-Density Fiberboard (MDF) are used.

| Available finishes: | Available tops:             |
|---------------------|-----------------------------|
| EMPIRE GRAY F20     | CERAMIC SINKTOP             |
| OAK TOSCANA E82     | STONE COUNTER               |
| VINTAGE CAFE R12    | TECHSTONE <sup>™</sup> TOP  |
| WHITE WO1           | WIDEAPPEAL <sup>™</sup> TOP |

TOP VIEW



FRONT VIEW





SIDE VIEW



## LAUREL 24" / 30" / 36"

### MODEL: 059436-FINISH

3 Soft Close and Full Extension drawers with Dovetail construction Under mount glides Matching finish throughout the interior Optional Drawer Organizer Matching Mirror and Medicine Cabinet

All Ronbow cabinets are made of solid hardwood or hardwood plywood and meet strict CARB Standards. No particle Board or Micro-Density Fiberboard (MDF) are used.

| Available finishes: | Available tops:             |
|---------------------|-----------------------------|
| EMPIRE GRAY F20     | CERAMIC SINKTOP             |
| OAK TOSCANA E82     | STONE COUNTER               |
| VINTAGE CAFE R12    | TECHSTONE <sup>™</sup> TOP  |
| WHITE WO1           | WIDEAPPEAL <sup>™</sup> TOP |

```
TOP VIEW
```





FRONT VIEW



SIDE VIEW