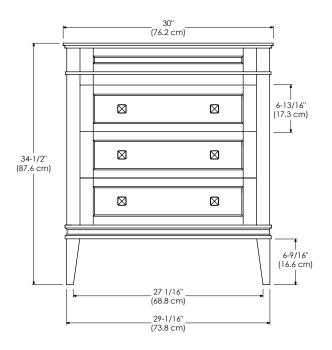

>™</sup> TOP |

TOP VIEW



FRONT VIEW







## LAUREL 24" / 30" / 36"

### MODEL: 059430-FINISH

3 Soft Close and Full Extension drawers with Dovetail construction Under mount glides Matching finish throughout the interior Optional Drawer Organizer Matching Mirror and Medicine Cabinet

All Ronbow cabinets are made of solid hardwood or hardwood plywood and meet strict CARB Standards. No particle Board or Micro-Density Fiberboard (MDF) are used.

| Available finishes: | Available tops:             |
|---------------------|-----------------------------|
| EMPIRE GRAY F20     | CERAMIC SINKTOP             |
| OAK TOSCANA E82     | STONE COUNTER               |
| VINTAGE CAFE R12    | TECHSTONE <sup>™</sup> TOP  |
| WHITE WO1           | WIDEAPPEAL <sup>™</sup> TOP |

TOP VIEW



FRONT VIEW





SIDE VIEW



## LAUREL 24" / 30" / 36"

### MODEL: 059436-FINISH

3 Soft Close and Full Extension drawers with Dovetail construction Under mount glides Matching finish throughout the interior Optional Drawer Organizer Matching Mirror and Medicine Cabinet

All Ronbow cabinets are made of solid hardwood or hardwood plywood and meet strict CARB Standards. No particle Board or Micro-Density Fiberboard (MDF) are used.

| Available finishes: | Available tops:             |
|---------------------|-----------------------------|
| EMPIRE GRAY F20     | CERAMIC SINKTOP             |
| OAK TOSCANA E82     | STONE COUNTER               |
| VINTAGE CAFE R12    | TECHSTONE <sup>™</sup> TOP  |
| WHITE WO1           | WIDEAPPEAL <sup>™</sup> TOP |

```
TOP VIEW
```





FRONT VIEW



SIDE VIEW