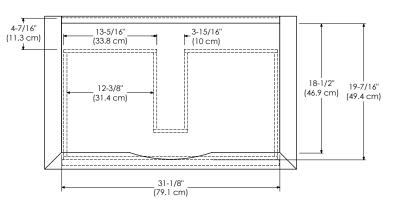

up> TOP |

TOP VIEW



FRONT VIEW





SIDE VIEW



## LAUREL 24" / 30" / 36"

### MODEL: 059436-FINISH

3 Soft Close and Full Extension drawers with Dovetail construction Under mount glides Matching finish throughout the interior Optional Drawer Organizer Matching Mirror and Medicine Cabinet

All Ronbow cabinets are made of solid hardwood or hardwood plywood and meet strict CARB Standards. No particle Board or Micro-Density Fiberboard (MDF) are used.

| Available finishes: | Available tops:             |
|---------------------|-----------------------------|
| EMPIRE GRAY F20     | CERAMIC SINKTOP             |
| OAK TOSCANA E82     | STONE COUNTER               |
| VINTAGE CAFE R12    | TECHSTONE <sup>™</sup> TOP  |
| WHITE WO1           | WIDEAPPEAL <sup>™</sup> TOP |

```
TOP VIEW
```





FRONT VIEW



SIDE VIEW