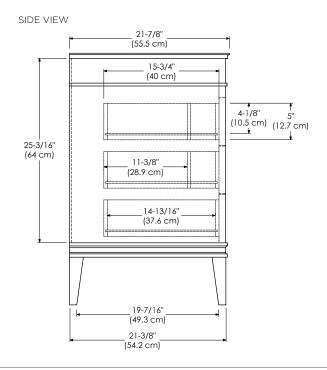

# LAUREL 24" / 30" / 36"

### MODEL: 059424-FINISH

3 Soft Close and Full Extension drawers with Dovetail construction Under mount glides Matching finish throughout the interior Optional Drawer Organizer Matching Mirror and Medicine Cabinet

All Ronbow cabinets are made of solid hardwood or hardwood plywood and meet strict CARB Standards. No particle Board or Micro-Density Fiberboard (MDF) are used.

| Available finishes: | Available tops:             |
|---------------------|-----------------------------|
| EMPIRE GRAY F20     | CERAMIC SINKTOP             |
| OAK TOSCANA E82     | STONE COUNTER               |
| VINTAGE CAFE R12    | TECHSTONE <sup>™</sup> TOP  |
| WHITE WO1           | WIDEAPPEAL <sup>™</sup> TOP |

TOP VIEW



FRONT VIEW







## LAUREL 24" / 30" / 36"

### MODEL: 059430-FINISH

3 Soft Close and Full Extension drawers with Dovetail construction Under mount glides Matching finish throughout the interior Optional Drawer Organizer Matching Mirror and Medicine Cabinet

All Ronbow cabinets are made of solid hardwood or hardwood plywood and meet strict CARB Standards. No particle Board or Micro-Density Fiberboard (MDF) are used.

| Available finishes: | Available tops:             |
|---------------------|-----------------------------|
| EMPIRE GRAY F20     | CERAMIC SINKTOP             |
| OAK TOSCANA E82     | STONE COUNTER               |
| VINTAGE CAFE R12    | TECHSTONE <sup>™</sup> TOP  |
| WHITE WO1           | WIDEAPPEAL <sup>™</sup> TOP |

TOP VIEW



FRONT VIEW





SIDE VIEW



## LAUREL 24" / 30" / 36"