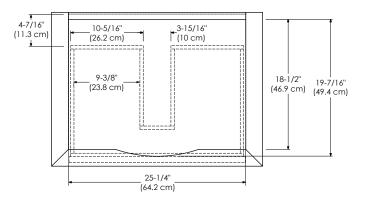

IDEAPPEAL <sup>™</sup> TOP |

TOP VIEW



FRONT VIEW







## LAUREL 24" / 30" / 36"

### MODEL: 059430-FINISH

3 Soft Close and Full Extension drawers with Dovetail construction Under mount glides Matching finish throughout the interior Optional Drawer Organizer Matching Mirror and Medicine Cabinet

All Ronbow cabinets are made of solid hardwood or hardwood plywood and meet strict CARB Standards. No particle Board or Micro-Density Fiberboard (MDF) are used.

| Available finishes: | Available tops:             |
|---------------------|-----------------------------|
| EMPIRE GRAY F20     | CERAMIC SINKTOP             |
| OAK TOSCANA E82     | STONE COUNTER               |
| VINTAGE CAFE R12    | TECHSTONE <sup>™</sup> TOP  |
| WHITE WO1           | WIDEAPPEAL <sup>™</sup> TOP |

TOP VIEW



FRONT VIEW





SIDE VIEW



## LAUREL 24" / 30" / 36"

### MODEL: 059436-FINISH

3 Soft Close and Full Extension drawers with Dovetail construction Under mount glides Matching finish throughout the interior Optional Drawer Organizer Matching Mirror and Medicine Cabinet

All Ronbow cabinets are made of solid hardwood or hardwood plywood and meet strict CARB Standards. No particle Board or Micro-Density Fiberboard (MDF) are used.

| Available finishes: | Available tops:             |
|---------------------|-----------------------------|
| EMPIRE GRAY F20     | CERAMIC SINKTOP             |
| OAK TOSCANA E82     | STONE COUNTER               |
| VINTAGE CAFE R12    | TECHSTONE <sup>™</sup> TOP  |
| WHITE WO1           | WIDEAPPEAL <sup>™</sup> TOP |

```
TOP VIEW
```





FRONT VIEW



SID