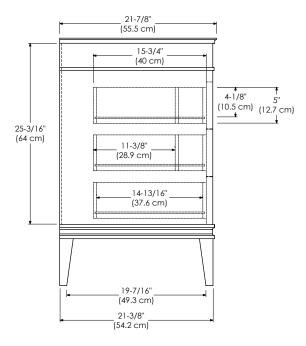

VIEW





SIDE VIEW



## LAUREL 24" / 30" / 36"

### MODEL: 059436-FINISH

3 Soft Close and Full Extension drawers with Dovetail construction Under mount glides Matching finish throughout the interior Optional Drawer Organizer Matching Mirror and Medicine Cabinet

All Ronbow cabinets are made of solid hardwood or hardwood plywood and meet strict CARB Standards. No particle Board or Micro-Density Fiberboard (MDF) are used.

| Available finishes: | Available tops:             |
|---------------------|-----------------------------|
| EMPIRE GRAY F20     | CERAMIC SINKTOP             |
| OAK TOSCANA E82     | STONE COUNTER               |
| VINTAGE CAFE R12    | TECHSTONE <sup>™</sup> TOP  |
| WHITE WO1           | WIDEAPPEAL <sup>™</sup> TOP |

```
TOP VIEW
```





FRONT VIEW



SIDE VIEW