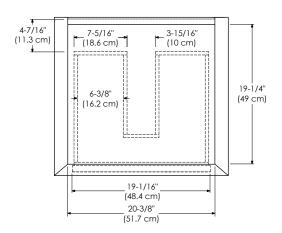

# LAUREL 24" / 30" / 36"

### MODEL: 059424-FINISH

3 Soft Close and Full Extension drawers with Dovetail construction Under mount glides Matching finish throughout the interior Optional Drawer Organizer Matching Mirror and Medicine Cabinet

All Ronbow cabinets are made of solid hardwood or hardwood plywood and meet strict CARB Standards. No particle Board or Micro-Density Fiberboard (MDF) are used.

| Available finishes: | Available tops:             |
|---------------------|-----------------------------|
| EMPIRE GRAY F20     | CERAMIC SINKTOP             |
| OAK TOSCANA E82     | STONE COUNTER               |
| VINTAGE CAFE R12    | TECHSTONE <sup>™</sup> TOP  |
| WHITE WO1           | WIDEAPPEAL <sup>™</sup> TOP |

TOP VIEW



FRONT VIEW







## LAUREL 24" / 30" / 36"

### MODEL: 059430-FINISH

3 Soft Close and Full Extension drawers with Dovetail construction Under mount glides Matching finish throughout the interior Optional Drawer Organizer Matching Mirror and Medicine Cabinet

All Ronbow cabinets are made of solid hardwood or hardwood plywood and meet strict CARB Standards. No particle Board or Micro-Density Fiberboard (MDF) are used.

| Available finishes: | Available tops:             |
|---------------------|-----------------------------|
| EMPIRE GRAY F20     | CERAMIC SINKTOP             |
| OAK TOSCANA E82     | STONE COUNTER               |
| VINTAGE CAFE R12    | TECHSTONE <sup>™</sup> TOP  |
| WHITE WO1           | WIDEAPPEAL <sup>™</sup> TOP |

TOP VIEW



FRONT VIEW





SIDE VIEW



## LAUREL