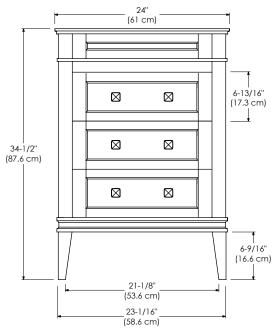

# LAUREL 24" / 30" / 36"

### MODEL: 059424-FINISH

3 Soft Close and Full Extension drawers with Dovetail construction Under mount glides Matching finish throughout the interior Optional Drawer Organizer Matching Mirror and Medicine Cabinet

All Ronbow cabinets are made of solid hardwood or hardwood plywood and meet strict CARB Standards. No particle Board or Micro-Density Fiberboard (MDF) are used.

| Available finishes: | Available tops:             |
|---------------------|-----------------------------|
| EMPIRE GRAY F20     | CERAMIC SINKTOP             |
| OAK TOSCANA E82     | STONE COUNTER               |
| VINTAGE CAFE R12    | TECHSTONE <sup>™</sup> TOP  |
| WHITE WO1           | WIDEAPPEAL <sup>™</sup> TOP |

TOP VIEW



FRONT VIEW







## LAUREL 24" / 30" / 36"

### MODEL: 059430-FINISH

3 Soft Close and Full Extension drawers with Dovetail construction Under mount glides Matching finish throughout the interior Optional Drawer Organizer Matching Mirror and Medicine Cabinet

All Ronbow cabinets are made of solid hardwood or hardwood plywood and meet strict CARB Standards. No particle Board or Micro-Density Fiberboard (MDF) are used.

| Available finishes: | Available tops:             |
|---------------------|-----------------------------|
| EMPIRE GRAY F20     | CERAMIC SINKTOP             |
| OAK TOSCANA E82     | STONE COUNTER               |
| VINTAGE CAFE R12    | TECHSTONE <sup>™</sup> TOP  |
| WHITE WO1           | WIDEAPPEAL <sup>™</sup> TOP |

TOP VIEW



FRONT VIEW





SIDE VIEW



## LAUREL 24" / 30" / 3