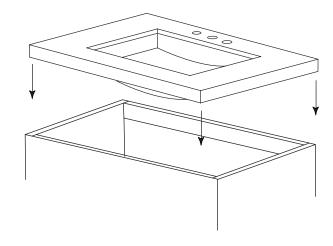

059436

MODEL: 059424 INSTALLATION SHEET Modular Collection 059430

**NOTE:** For installing under counter sink with counter stop

**STEP 1:** Apply adhesive caulking around the topside of rim near the edge. Carefully raise sink in place, align, and press firmly

See Figure 1.

**STEP 2:** Attach 4 undermount-clips to hold lavatory in place

See Figure 2.

See Figure 3.

059436

MODEL: 059424 INSTALLATION SHEET Modular Collection 059430

Figure 1.

**NOTE:** For installing under counter sink with WideAppeal Top.