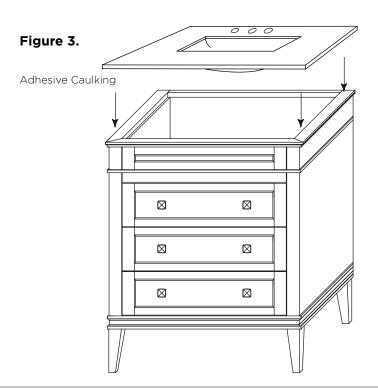

See Figure 1.

**STEP 2:** Attach 4 undermount-clips to hold lavatory in place

See Figure 2.

See Figure 3.

059436

MODEL: 059424 INSTALLATION SHEET Modular Collection 059430

Figure 1.

**NOTE:** For installing under counter sink with WideAppeal Top.

See Figure 2.

**STEP 4:** Carefully place countertop on to the cabinet, align, and press firmly

See Figure 3.

Adhesive Caulking

Figure 3.