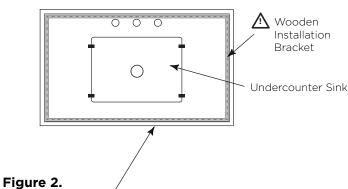

## STEP 1: DO NOT DISCARD WOODEN INSTALLATION BRACKET!

- Make sure wooden installation bracket is safely secure
- Install under counter sink by following specific sink installation

See Figure 1.