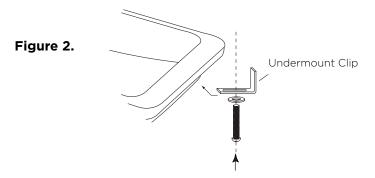

See Figure 1.

**STEP 2:** Attach 4 undermount-clips to hold lavatory in place

See Figure 2.

See Figure 3.

059436

MODEL: 059424 INSTALLATION SHEET Modular Collection 059430

Figure 1.

**NOTE:** For installing under counter sink with WideAppeal Top.

See Figure 2.

**STEP 4:** Carefully place countertop on to the cabinet, align, and press firmly

See Figure 3.

Adhesive Caulking

Figure 3.