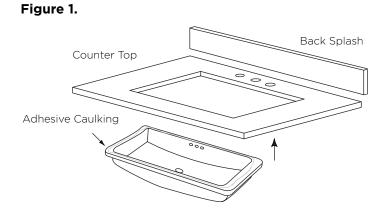

059436

MODEL: 059424 INSTALLATION SHEET Modular Collection 059430

**NOTE:** For installing under counter sink with counter stop

**STEP 1:** Apply adhesive caulking around the topside of rim near the edge. Carefully raise sink in place, align, and press firmly

See Figure 1.

**STEP 2:** Attach 4 undermount-clips to hold lavatory in place

See Figure 2.

See Figure 3.

059436

MODEL: 059424 INSTALLATION SHEET Modular Collection 059430

Figure 1.

**NOTE:** For installing under counter sink with WideAppeal Top.