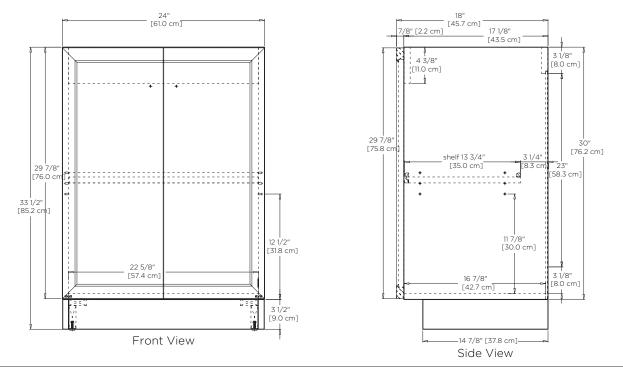

## Model: 059324 with toe kick option

Features : 2 soft-close solid wood doors with 6-way adjustable, concealed hinges Premium pull handles included Concealed and adjustable wood shelf Solid wood with hardwood plywood construction Superior multi-step polyurethane finish provides a durable finish Fully finished interior to match exterior Quality German all-metal, heavy duty hardware Two additional optional handle choices available Two additional optional leg choices available Make up tray & storage solution options available

All Ronbow cabinets are made of solid hardwood or hardwood plywood and meet strict CARB II Standards. No particle board or Micro-Density Fiberboard (MDF) are used.

#### Available Finish : Matte White (W01) Empire Gray (F20)