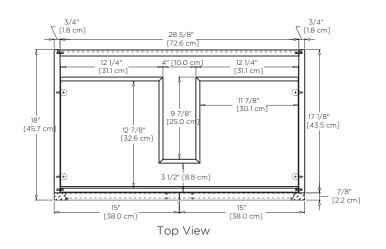

## Model: 059330 with toe kick option

Features : 2 soft-close solid wood doors with 6-way adjustable, concealed hinges Premium pull handles included Concealed and adjustable wood shelf Solid wood with hardwood plywood construction Superior multi-step polyurethane finish provides a durable finish Fully finished interior to match exterior Quality German all-metal, heavy duty hardware Two additional optional handle choices available Two additional optional leg choices available Make up tray & storage solution options available

All Ronbow cabinets are made of solid hardwood or hardwood plywood and meet strict CARB II Standards. No particle board or Micro-Density Fiberboard (MDF) are used.

### Available Finish : Matte White (W01) Empire Gray (F20)