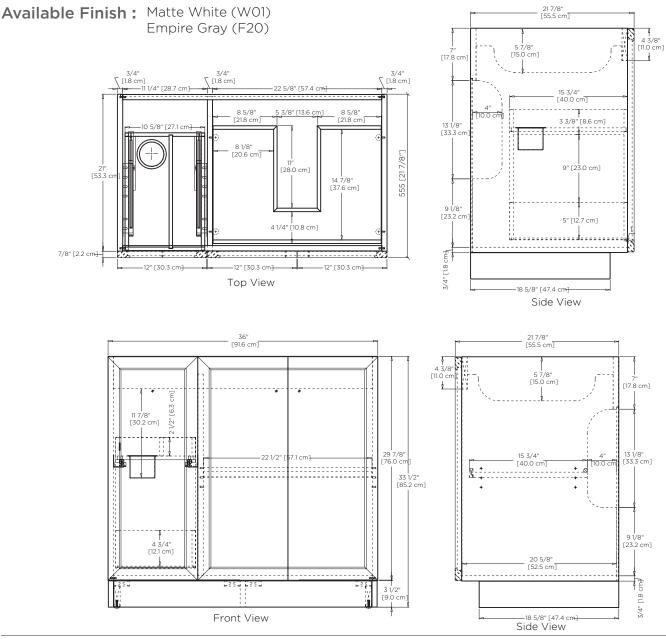

## Model: 059330 with toe kick option

Features : 2 soft-close solid wood doors with 6-way adjustable, concealed hinges Premium pull handles included Concealed and adjustable wood shelf Solid wood with hardwood plywood construction Superior multi-step polyurethane finish provides a durable finish Fully finished interior to match exterior Quality German all-metal, heavy duty hardware Two additional optional handle choices available Two additional optional leg choices available Make up tray & storage solution options available

All Ronbow cabinets are made of solid hardwood or hardwood plywood and meet strict CARB II Standards. No particle board or Micro-Density Fiberboard (MDF) are used.

### Available Finish : Matte White (W01) Empire Gray (F20)