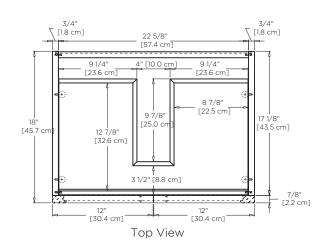

## Model: 059324 with toe kick option

Features : 2 soft-close solid wood doors with 6-way adjustable, concealed hinges Premium pull handles included Concealed and adjustable wood shelf Solid wood with hardwood plywood construction Superior multi-step polyurethane finish provides a durable finish Fully finished interior to match exterior Quality German all-metal, heavy duty hardware Two additional optional handle choices available Two additional optional leg choices available Make up tray & storage solution options available

All Ronbow cabinets are made of solid hardwood or hardwood plywood and meet strict CARB II Standards. No particle board or Micro-Density Fiberboard (MDF) are used.

#### Available Finish : Matte White (W01) Empire Gray (F20)