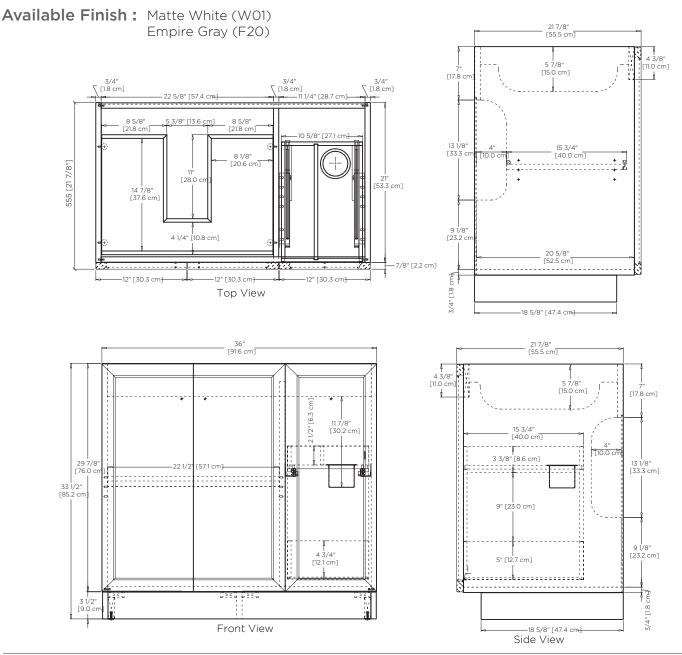

## Model: 059324 with toe kick option

Features : 2 soft-close solid wood doors with 6-way adjustable, concealed hinges Premium pull handles included Concealed and adjustable wood shelf Solid wood with hardwood plywood construction Superior multi-step polyurethane finish provides a durable finish Fully finished interior to match exterior Quality German all-metal, heavy duty hardware Two additional optional handle choices available Two additional optional leg choices available Make up tray & storage solution options available

All Ronbow cabinets are made of solid hardwood or hardwood plywood and meet strict CARB II Standards. No particle board or Micro-Density Fiberboard (MDF) are used.

#### Available Finish : Matte White (W01) Empire Gray (F20)