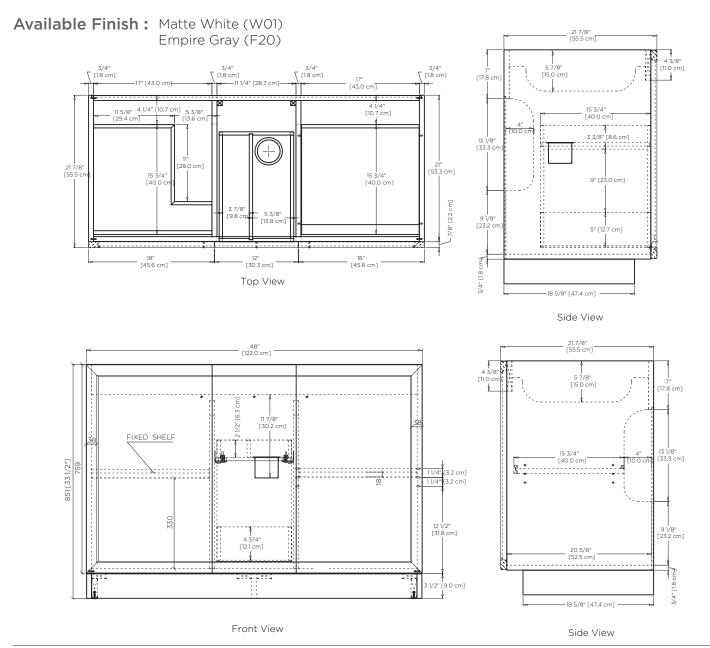

# Model: 059348 with toe kick option

Features : 2 soft-close solid wood doors with 6-way adjustable, concealed hinges 1 full-extension, soft-close, solid wood pull out drawer Premium pull handles included Hair dryer holder Concealed and adjustable wood shelf Solid wood with hardwood plywood construction Superior multi-step polyurethane finish provides a durable finish Fully finished interior to match exterior Quality German all-metal, heavy duty hardware Two additional optional handle choices available Two additional optional leg choices available Make up tray & storage solution options available

All Ronbow cabinets are made of solid hardwood or hardwood plywood and meet strict CARB II Standards. No particle board or Micro-Density Fiberboard (MDF) are used.