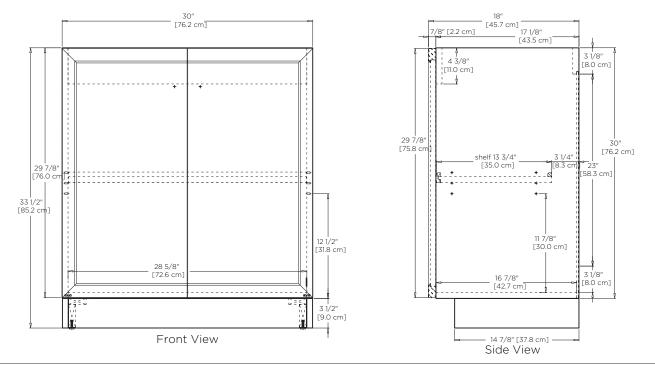

## Model: 059330 with toe kick option

Features : 2 soft-close solid wood doors with 6-way adjustable, concealed hinges Premium pull handles included Concealed and adjustable wood shelf Solid wood with hardwood plywood construction Superior multi-step polyurethane finish provides a durable finish Fully finished interior to match exterior Quality German all-metal, heavy duty hardware Two additional optional handle choices available Two additional optional leg choices available Make up tray & storage solution options available

All Ronbow cabinets are made of solid hardwood or hardwood plywood and meet strict CARB II Standards. No particle board or Micro-Density Fiberboard (MDF) are used.

### Available Finish : Matte White (W01) Empire Gray (F20)