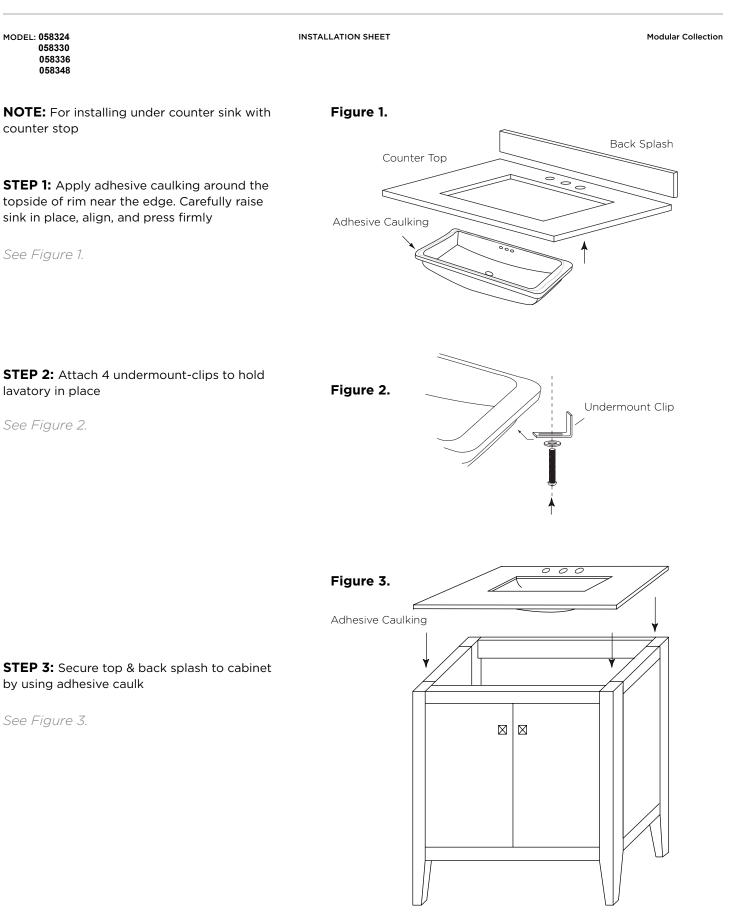

STEP 3: Apply adhesive on wood bracket and mounting surfaces of the cabinet

See Figure 2.

Figure 3.

STEP 4: Carefully place countertop on to the cabinet, align, and press firmly

See Figure 3.