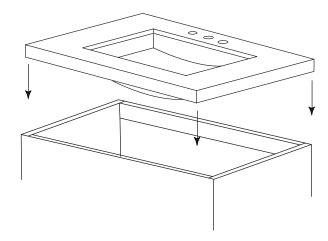

STEP 3: Apply adhesive on wood bracket and mounting surfaces of the cabinet

See Figure 2.

Figure 3.

STEP 4: Carefully place countertop on to the cabinet, align, and press firmly

See Figure 3.