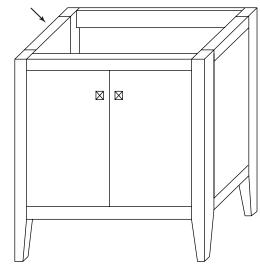

#### **STEP 1: DO NOT DISCARD WOODEN INSTALLATION BRACKET!**

- Make sure wooden installation bracket is safely secure
- Install under counter sink by following ٠ specific sink installation

0 0 0 \Lambda Wooden Installation Bracket (Undercounter Sink