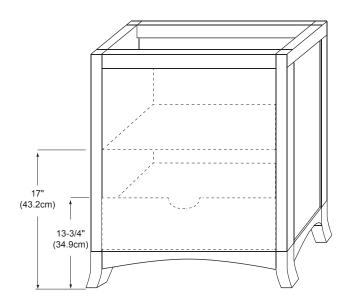

Matching Mirror, Medicine Cabinet and Wall Cabinet 1 Doors, 3 Drawers and 1 Interior Adjustable Shelf

Door can be on left (L) or right side (R)

All Ronbow cabinets are made of solid hardwood or hardwood plywood and meet strict CARB Standards. No particle Board or Micro-Density Fiberboard (MDF) are used.

Available finishes: Available tops:

AMERICAN WALNUT E56 CERAMIC SINKTOP

EMPIRE GRAY F20 TECHSTONE™ TOP

OCEAN GRAY F21 WIDEAPPEAL™ TOP

WHITE WO1