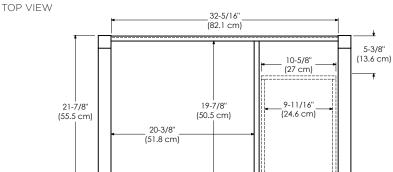

Model: 051724-3-FINISH

Features: Soft Close Wood doors

Soft close and Full Extension drawers with Dovetail construction

Under mount glides

Extend design with optional 12" Drawer bridge

Matching finish throughout the interior Optional Drawer Organizer

Matching Mirror, Medicine Cabinet and Wall Cabinet 2 Doors, 1 Hidden Drawer and 1 Interior Adjustable Shelf

All Ronbow cabinets are made of solid hardwood or hardwood plywood and meet strict CARB Standards. No particle Board or Micro-Density Fiberboard (MDF) are used.