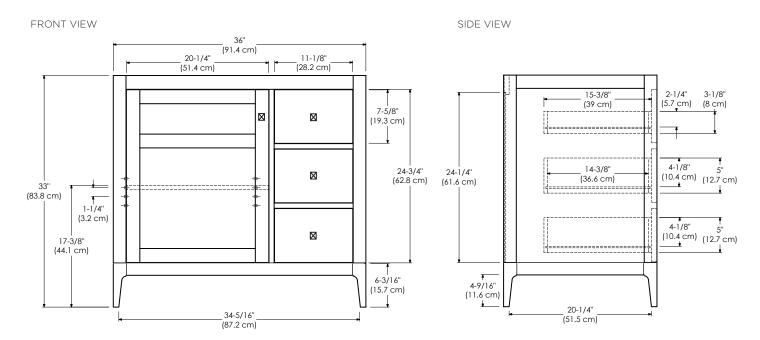

## TOP VIEW

SIDE VIEW

FRONT VIEW 30" (76.2 cm) 13-1/16 (33.2 cm) 24-9/16" 33" (83.8 cm) 17-3/8" (44.1 cm) (17.8 cm) 14-1/16" (35.6 cm) 6-3/16 22-5/16" (15.7 cm) 28-7/16" (72.2 cm)

Model: 051736-3L-FINISH 051736-3R-FINISH

**Features:** Soft Close Wood doors

Soft close and Full Extension drawers with Dovetail construction

Under mount glides

Extend design with optional 12" Drawer bridge

Matching finish throughout the interior Optional Drawer Organizer

Matching Mirror, Medicine Cabinet and Wall Cabinet 1 Doors, 3 Drawers and 1 Interior Adjustable Shelf

Door can be on left (L) or right side (R)

All Ronbow cabinets are made of solid hardwood or hardwood plywood and meet strict CARB Standards. No particle Board or Micro-Density Fiberboard (MDF) are used.

Available finishes: Available tops:

AMERICAN WALNUT E56 CERAMIC SINKTOP

EMPIRE GRAY F20 TECHSTONE™ TOP

OCEAN GRAY F21 WIDEAPPEAL™ TOP

WHITE WO1