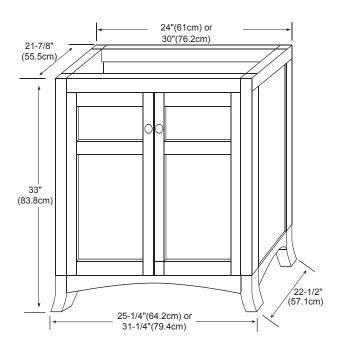

## TOP VIEW

FRONT VIEW

SIDE VIEW

Model: 051730-3-FINISH

**Features:** Soft Close Wood doors

Soft close and Full Extension drawers with Dovetail construction

Under mount glides

Extend design with optional 12" Drawer bridge

Matching finish throughout the interior Optional Drawer Organizer

Matching Mirror, Medicine Cabinet and Wall Cabinet 2 Doors, 1 Hidden Drawer and 1 Interior Adjustable Shelf

All Ronbow cabinets are made of solid hardwood or hardwood plywood and meet strict CARB Standards. No particle Board or Micro-Density Fiberboard (MDF) are used.

Available finishes:Available tops:AMERICAN WALNUT E56CERAMIC SINKTOPEMPIRE GRAY F20TECHSTONE™ TOPOCEAN GRAY F21WIDEAPPEAL™ TOP

WHITE WO1