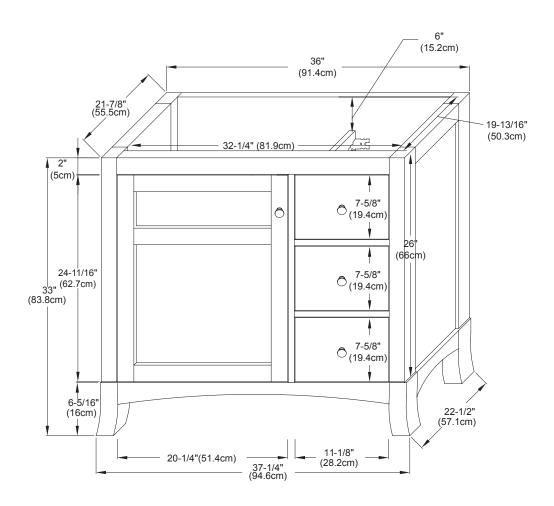

Matching finish throughout the interiorOptional Drawer Organizer

Matching Mirror, Medicine Cabinet and Wall Cabinet 1 Doors, 6 Drawers and 1 Interior Adjustable Shelf

All Ronbow cabinets are made of solid hardwood or hardwood plywood and meet strict CARB Standards. No particle Board or Micro-Density Fiberboard (MDF) are used.

Available finishes: Available tops:

AMERICAN WALNUT E56 CERAMIC SINKTOP

EMPIRE GRAY F20 TECHSTONE™ TOP

OCEAN GRAY F21 WIDEAPPEAL™ TOP

WHITE W01

TOP VIEW

FRONT VIEW SIDE VIEW

Model: 050524-3-FINISH 050530-3-FINISH