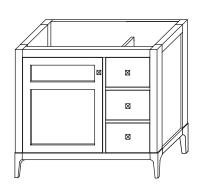

## TOP VIEW

SIDE VIEW

FRONT VIEW 30" (76.2 cm) 13-1/16 (33.2 cm) 24-9/16" 33" (83.8 cm) 17-3/8" (44.1 cm) (17.8 cm) 14-1/16" (35.6 cm) 6-3/16 22-5/16" (15.7 cm) 28-7/16" (72.2 cm)

Model: 051736-3L-FINISH 051736-3R-FINISH

**Features:** Soft Close Wood doors

Soft close and Full Extension drawers with Dovetail construction

Under mount glides

Extend design with optional 12" Drawer bridge

Matching finish throughout the interior Optional Drawer Organizer

Matching Mirror, Medicine Cabinet and Wall Cabinet 1 Doors, 3 Drawers and 1 Interior Adjustable Shelf

Door can be on left (L) or right side (R)

All Ronbow cabinets are made of solid hardwood or hardwood plywood and meet strict CARB Standards. No particle Board or Micro-Density Fiberboard (MDF) are used.

Available finishes: Available tops:

AMERICAN WALNUT E56 CERAMIC SINKTOP

EMPIRE GRAY F20 TECHSTONE™ TOP

OCEAN GRAY F21 WIDEAPPEAL™ TOP

WHITE WO1