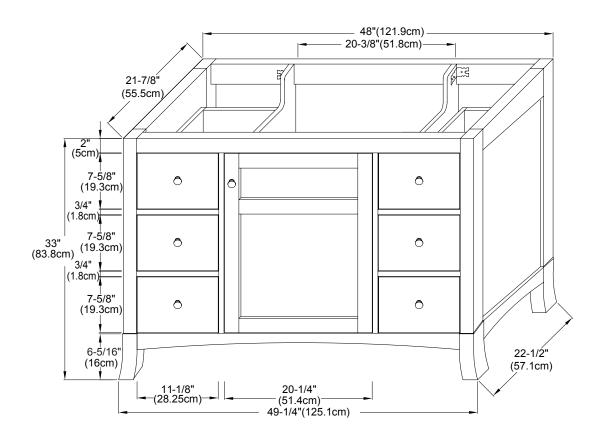

Model: 051724-3-FINISH

Features: Soft Close Wood doors

Soft close and Full Extension drawers with Dovetail construction

Under mount glides

Extend design with optional 12" Drawer bridge

Matching finish throughout the interior Optional Drawer Organizer

Matching Mirror, Medicine Cabinet and Wall Cabinet 2 Doors, 1 Hidden Drawer and 1 Interior Adjustable Shelf

All Ronbow cabinets are made of solid hardwood or hardwood plywood and meet strict CARB Standards. No particle Board or Micro-Density Fiberboard (MDF) are used.

Available finishes: Available tops:

AMERICAN WALNUT E56 CERAMIC SINKTOP

EMPIRE GRAY F20 TECHSTONE™ TOP

OCEAN GRAY F21 WIDEAPPEAL™ TOP

WHITE WO1