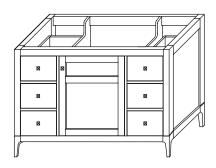

## Shown door on the right

Model: 051748-3-FINISH 051748-3-FINISH

**Features:** Soft Close Wood doors

Soft close and Full Extension drawers with Dovetail construction

Under mount glides

Extend design with optional 12" Drawer bridge

Matching finish throughout the interiorOptional Drawer Organizer

Matching Mirror, Medicine Cabinet and Wall Cabinet 1 Doors, 6 Drawers and 1 Interior Adjustable Shelf

All Ronbow cabinets are made of solid hardwood or hardwood plywood and meet strict CARB Standards. No particle Board or Micro-Density Fiberboard (MDF) are used.

Available finishes: Available tops:

AMERICAN WALNUT E56 CERAMIC SINKTOP

EMPIRE GRAY F20 TECHSTONE™ TOP

OCEAN GRAY F21 WIDEAPPEAL™ TOP

WHITE W01

TOP VIEW

FRONT VIEW SIDE VIEW

Model: 050524-3-FINISH 050530-3-FINISH