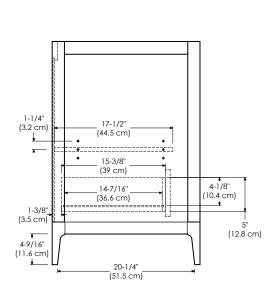

Model: 051724-3-FINISH

Features: Soft Close Wood doors

Soft close and Full Extension drawers with Dovetail construction

Under mount glides

Extend design with optional 12" Drawer bridge

Matching finish throughout the interior Optional Drawer Organizer

Matching Mirror, Medicine Cabinet and Wall Cabinet 2 Doors, 1 Hidden Drawer and 1 Interior Adjustable Shelf

All Ronbow cabinets are made of solid hardwood or hardwood plywood and meet strict CARB Standards. No particle Board or Micro-Density Fiberboard (MDF) are used.