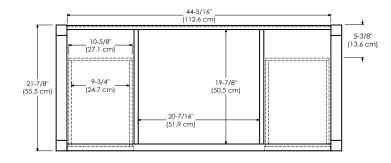

## TOP VIEW

SIDE VIEW

FRONT VIEW 30" (76.2 cm) 13-1/16 (33.2 cm) 24-9/16" 33" (83.8 cm) 17-3/8" (44.1 cm) (17.8 cm) 14-1/16" (35.6 cm) 6-3/16 22-5/16" (15.7 cm) 28-7/16" (72.2 cm)

Model: 051736-3L-FINISH 051736-3R-FINISH

**Features:** Soft Close Wood doors

Soft close and Full Extension drawers with Dovetail construction

Under mount glides

Extend design with optional 12" Drawer bridge

Matching finish throughout the interior Optional Drawer Organizer

Matching Mirror, Medicine Cabinet and Wall Cabinet 1 Doors, 3 Drawers and 1 Interior Adjustable Shelf

Door can be on left (L) or right side (R)

All Ronbow cabinets are made of solid hardwood or hardwood plywood and meet strict CARB Standards. No particle Board or Micro-Density Fiberboard (MDF) are used.

Available finishes: Available tops:

AMERICAN WALNUT E56 CERAMIC SINKTOP

EMPIRE GRAY F20 TECHSTONE™ TOP

OCEAN GRAY F21 WIDEAPPEAL™ TOP

WHITE WO1