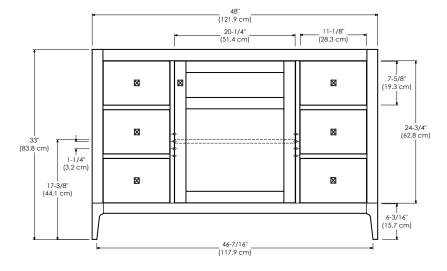

Model: 051724-3-FINISH

Features: Soft Close Wood doors

Soft close and Full Extension drawers with Dovetail construction

Under mount glides

Extend design with optional 12" Drawer bridge

Matching finish throughout the interior Optional Drawer Organizer

Matching Mirror, Medicine Cabinet and Wall Cabinet 2 Doors, 1 Hidden Drawer and 1 Interior Adjustable Shelf

All Ronbow cabinets are made of solid hardwood or hardwood plywood and meet strict CARB Standards. No particle Board or Micro-Density Fiberboard (MDF) are used.

Available finishes: Available tops:

AMERICAN WALNUT E56 CERAMIC SINKTOP

EMPIRE GRAY F20 TECHSTONE™ TOP

OCEAN GRAY F21 WIDEAPPEAL™ TOP

WHITE WO1