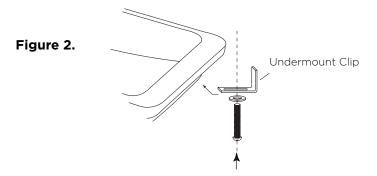

See Figure 2.

**STEP 4:** Carefully place countertop on to the cabinet, align, and press firmly

See Figure 3.

Adhesive Caulking

Figure 3.