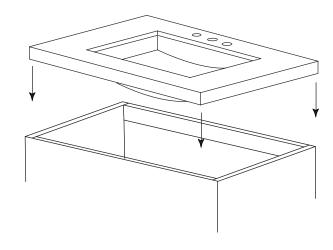

See Figure 2.

**STEP 4:** Carefully place countertop on to the cabinet, align, and press firmly

See Figure 3.

Adhesive Caulking

Figure 3.