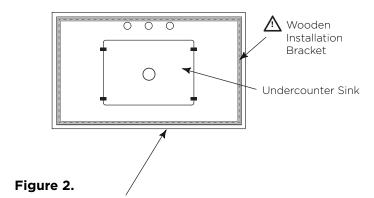

## STEP 1: DO NOT DISCARD WOODEN INSTALLATION BRACKET!

- Make sure wooden installation bracket is safely secure
- Install under counter sink by following specific sink installation

See Figure 1.

## STEP 2:

- · For best results, clean the mounting
- surfaces with a dry cleaning cloth
- To prevent over flow of adhesive, use masking tape to tape off the edges of the cabinet and the counter top

**STEP 3:** Apply adhesive on wood bracket and mounting surfaces of the cabinet

See Figure 2.

**STEP 4:** Carefully place countertop on to the cabinet, align, and press firmly

See Figure 3.

Adhesive Caulking

Figure 3.