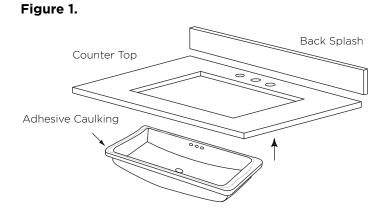

## STEP 1: DO NOT DISCARD WOODEN INSTALLATION BRACKET!

- Make sure wooden installation bracket is safely secure
- Install under counter sink by following specific sink installation

See Figure 1.

## STEP 2:

- · For best results, clean the mounting
- surfaces with a dry cleaning cloth
- To prevent over flow of adhesive, use masking tape to tape off the edges of the cabinet and the counter top

**STEP 3:** Apply adhesive on wood bracket and mounting surfaces of the cabinet

See Figure 2.

**STEP 4:** Carefully place countertop on to the cabinet, align, and press firmly

See Figure 3.

Adhesive Caulking

Figure 3.