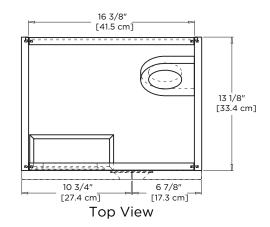

## Available Finish: Glossy White (E23)

Glossy Empire Gray (G47)

17 3/4" 14" [45.1 cm] [35.6 cm] 3 1/8" 3 1/8" [8.0 cm] [8.0 cm] 6 7/8" [17.5 cm] 9 5/8" 10 1/4" [24.5 cm] [26.0 cm 3 3/4' [9.5 cm 2 3/8" [6.0 cm 2 3/8" [6.0 cm] 8 1/4" 30 1/2" | [77.6 cm] | 8 5/8" [21.0 cm] 30 3/8" [77.1 cm] 33 1/2" [22.0 cm [85.2 cm] 3 3/4' [9.5 cm 2 3/8" 2 3/8" [6.0 cm [6.0 cm] 6 7/8" 16 3/8" 12 7/8" [17.5 cm] [41.5 cm] [32.6 cm] • RONBOW• 3" [7.6 cm] Front View Side View