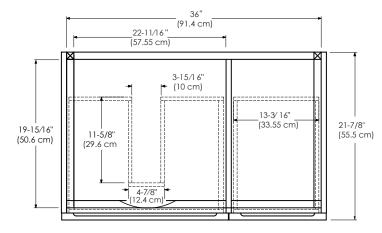

MODEL: 036036-L-FINISH SPECIFICATION SHEET CONTEMPO COLLECTION 036036-R-FINISH

Soft Close and Full Extension drawers with Dovetail construction

Under mount glides

Decorative drawer with glass side panels

Matching finish throughout the interior

Optional Drawer Organizer and Motion Sensor LED Light

Matching Mirror, Medicine Cabinet and Wall Cabinet

One large drawer with hidden drawer

All Ronbow cabinets are made of solid hardwood or hardwood plywood and meet strict CARB Standards.

No particle Board or Micro-Density Fiberboard (MDF) are used.

Available finishes: Available tops:

BLUSH TAUPE E01 TECHSTONE™ TOP

SLATE GRAY E12 GLOSSY WHITE E23

Shown as left (L)

## TOP VIEW





FRONT VIEW SIDE VIEW