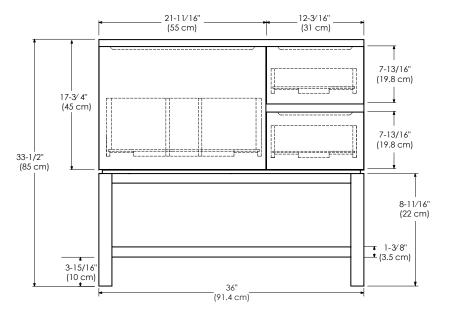

MODEL: 036036-L-FINISH SPECIFICATION SHEET CONTEMPO COLLECTION 036036-R-FINISH

Soft Close and Full Extension drawers with Dovetail construction

Under mount glides

Decorative drawer with glass side panels

Matching finish throughout the interior

Optional Drawer Organizer and Motion Sensor LED Light

Matching Mirror, Medicine Cabinet and Wall Cabinet

One large drawer with hidden drawer

All Ronbow cabinets are made of solid hardwood or hardwood plywood and meet strict CARB Standards.

No particle Board or Micro-Density Fiberboard (MDF) are used.

Available finishes: Available tops:

BLUSH TAUPE E01 TECHSTONE™ TOP

SLATE GRAY E12 GLOSSY WHITE E23

Shown as left (L)

## TOP VIEW





FRONT VIEW SIDE VIEW