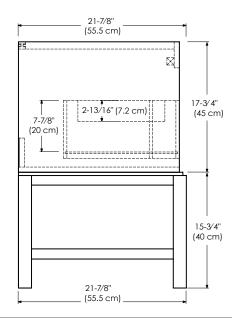

MODEL: 036036-L-FINISH SPECIFICATION SHEET CONTEMPO COLLECTION 036036-R-FINISH

Soft Close and Full Extension drawers with Dovetail construction

Under mount glides

Decorative drawer with glass side panels

Matching finish throughout the interior

Optional Drawer Organizer and Motion Sensor LED Light

Matching Mirror, Medicine Cabinet and Wall Cabinet

One large drawer with hidden drawer

All Ronbow cabinets are made of solid hardwood or hardwood plywood and meet strict CARB Standards.

No particle Board or Micro-Density Fiberboard (MDF) are used.

Available finishes: Available tops:

BLUSH TAUPE E01 TECHSTONE™ TOP

SLATE GRAY E12 GLOSSY WHITE E23

Shown as left (L)

## TOP VIEW





FRONT VIEW SIDE VIEW