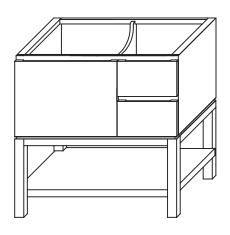

MODEL: 036036-L-FINISH SPECIFICATION SHEET CONTEMPO COLLECTION 036036-R-FINISH

Soft Close and Full Extension drawers with Dovetail construction

Under mount glides

Decorative drawer with glass side panels

Matching finish throughout the interior

Optional Drawer Organizer and Motion Sensor LED Light

Matching Mirror, Medicine Cabinet and Wall Cabinet

One large drawer with hidden drawer

All Ronbow cabinets are made of solid hardwood or hardwood plywood and meet strict CARB Standards.