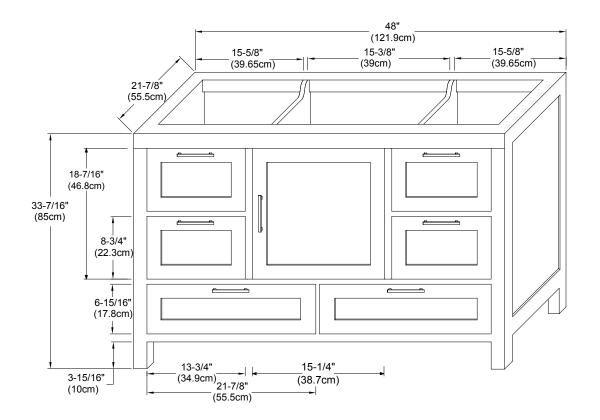

Available finishes: Available tops:

BLACK B01 CERAMIC SINKTOP

DARK CHERRY H01 STONE COUNTER

TECHSTONE™ TOP

WIDEAPPEAL™ TOP

MODEL: 031548-1-FINISH CONTEMPO COLLECTION

Soft Close Frosted Glass doors

Soft Close and Full Extension drawers with Dovetail Construction

Matching Finish throughout the Interior

Optional Metal Feet in Polished Chrome (PC) and Brushed Nickel (BN)

Matching Mirror, Medicine Cabinet and Wall Cabinet

All Ronbow cabinets are made of solid hardwood or hardwood plywood and meet strict CARB Standards. No particle Board or Micro-Density Fiberboard (MDF) are used.