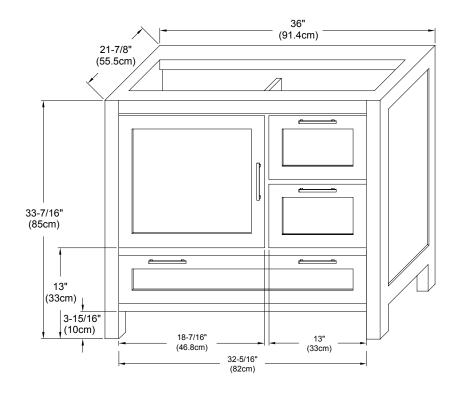

MODEL: 031536-1L-FINISH
031536-1R-FINISH
CONTEMPO COLLECTION

Soft Close Frosted Glass doors

Soft Close and Full Extension drawers with Dovetail Construction

Matching Finish throughout the Interior

Optional Metal Feet in Polished Chrome (PC) and Brushed Nickel (BN)

Matching Mirror, Medicine Cabinet and Wall Cabinet

Door can be left (L) or right (R) side

All Ronbow cabinets are made of solid hardwood or hardwood plywood and meet strict CARB Standards.

No particle Board or Micro-Density Fiberboard (MDF) are used.