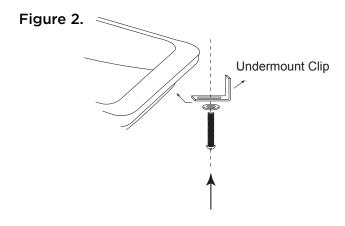

See Figure 1.

Figure 1.

**Step 2 :** Attach 4 undermount-clips to hold lavatory in place

See Figure 2.

Figure 3.

**Step 3 :** Secure top & back splash to cabinet by using adhesive caulk

See Figure 3.

Model: 031536