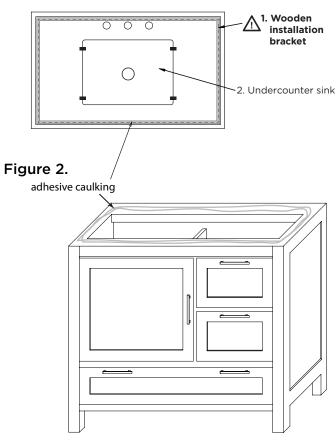

## Step 1: DO NOT DISCARD WOODEN INSTALLATION BRACKET!

- Make sure wooden installation bracket is safely secure
- Install under counter sink by following specific sink installation

See Figure 1.

- **Step 2: •** For best results, clean the mounting surfaces with a dry cleaning cloth
  - To prevent over flow of adhesive, use masking tape to tape off the edges of the cabinet and the counter top

**Step 3 :** Apply adhesive on wood bracket and mounting surfaces of the cabinet

See Figure 2.

**Step 4**: Carefully place countertop on to the cabinet, align, and press firmly

See Figure 3.

Figure 1.

Figure 3.