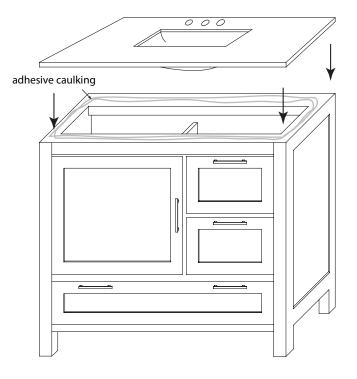

See Figure 1.

Figure 1.

**Step 2 :** Attach 4 undermount-clips to hold lavatory in place

See Figure 2.

Figure 3.

**Step 3 :** Secure top & back splash to cabinet by using adhesive caulk

See Figure 3.

Model: 031536