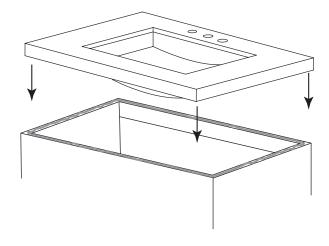

Model: 031536

031548

Contempo Collection

**Note:** For installing under counter sink with

counter top

**Step 1:** Apply adhesive caulking around the topside of rim near the edge, Carefully raise sink in place, align, and press firmly

See Figure 1.

Figure 1.

**Step 2 :** Attach 4 undermount-clips to hold lavatory in place

See Figure 2.

Figure 3.

**Step 3 :** Secure top & back splash to cabinet by using adhesive caulk

See Figure 3.

Model: 031536