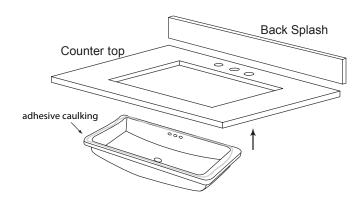

Model: 031536

031548

Contempo Collection

**Note:** For installing under counter sink with

counter top

**Step 1:** Apply adhesive caulking around the topside of rim near the edge, Carefully raise sink in place, align, and press firmly

See Figure 1.

Figure 1.

**Step 2 :** Attach 4 undermount-clips to hold lavatory in place

See Figure 2.

Figure 3.

**Step 3 :** Secure top & back splash to cabinet by using adhesive caulk

See Figure 3.

Model: 031536