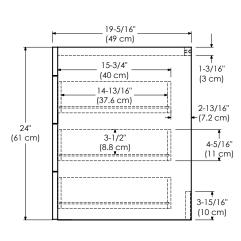

Available finishes: Available tops:

DARK CHERRY H01 CERAMIC SINKTOP

WHITE W01 TECHSTONE™ TOP

WIDEAPPEAL™ TOP

19-5/16" (49 cm) 1-3/16" (3 cm) 1-5/16" (3.4 cm) 1-5/16" (12.7 cm) (10.5 cm)

SIDE VIEW

Model: 011231-L-FINISH 011231-R-FINISH

Shown as left (R)

TOP VIEW

FRONT VIEW SIDE VIEW

Model: 011236-L-FINISH

011236-R-FINISH

Features: Soft Close Wood doors

Soft Close and Full Extension drawers with Dovetail construction

Undermount glides