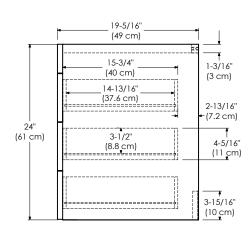

Available finishes: Available tops:

DARK CHERRY H01 CERAMIC SINKTOP

WHITE W01 TECHSTONE™ TOP

WIDEAPPEAL™ TOP

19-5/16" (49 cm) 1-3/16" (3 cm) 1-5/16" (3.4 cm) 1-5/16" (12.7 cm) (10.5 cm)

SIDE VIEW

Model: 011231-L-FINISH 011231-R-FINISH