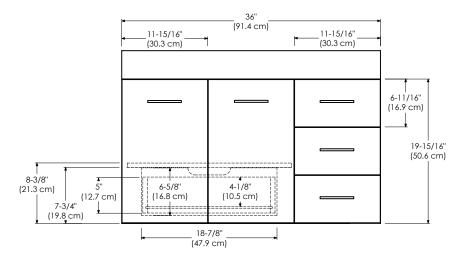

Available finishes: Available tops:

DARK CHERRY H01 CERAMIC SINKTOP

WHITE W01 TECHSTONE™ TOP

WIDEAPPEAL™ TOP

19-5/16" (49 cm) 1-3/16" (3 cm) 1-5/16" (3.4 cm) 1-5/16" (12.7 cm) (10.5 cm)

SIDE VIEW

Model: 011231-L-FINISH 011231-R-FINISH

Features: Soft Close Wood doors

Soft Close and Full Extension drawers with Dovetail construction

Undermount glides

Matching finish throughout the interior

Extend design with Optional 12", 15" & 18" Drawer Bridge

15" Shelf Bridge and 35" max. Bridge Panel

Optional Drawer Organizer

Matching Mirror, Medicine Cabinet and Wall Cabinet Handles meet USA standards: 4" center to center

Door can be left (L) or right (R) side

All Ronbow cabinets are made of solid hardwood or hardwood plywood and meet strict CARB Standards. No particle Board or Micro-Density Fiberboard (MDF) are used.

Available finishes: Available tops: DARK CHERRY H01 **CERAMIC SINKTOP** WHITE WO1 TECHSTONE™ TOP WIDEAPPEAL™ TOP