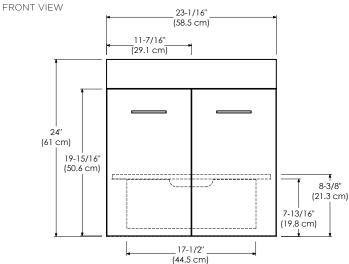

Model: 011223-FINISH

Features: Soft Close Wood doors

Soft Close and Full Extension drawers with Dovetail construction

Undermount glides

Matching finish throughout the interior

Extend design with Optional 12", 15" & 18" Drawer Bridge

15" Shelf Bridge and 35" max. Bridge Panel

Optional Drawer Organizer

Matching Mirror, Medicine Cabinet and Wall Cabinet Handles meet USA standards: 4" center to center

All Ronbow cabinets are made of solid hardwood or hardwood plywood and meet strict CARB Standards. No particle Board or Micro-Density Fiberboard (MDF) are used.