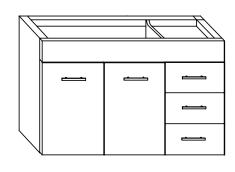

Model: 011223-FINISH

Features: Soft Close Wood doors

Soft Close and Full Extension drawers with Dovetail construction

Undermount glides

Matching finish throughout the interior

Extend design with Optional 12", 15" & 18" Drawer Bridge

15" Shelf Bridge and 35" max. Bridge Panel

Optional Drawer Organizer

Matching Mirror, Medicine Cabinet and Wall Cabinet Handles meet USA standards: 4" center to center

All Ronbow cabinets are made of solid hardwood or hardwood plywood and meet strict CARB Standards. No particle Board or Micro-Density Fiberboard (MDF) are used.

Available finishes: Available tops:

DARK CHERRY H01 CERAMIC SINKTOP

WHITE W01 TECHSTONE™ TOP

WIDEAPPEAL™ TOP

19-5/16" (49 cm) 1-3/16" (3 cm) 1-5/16" (3.4 cm) 1-5/16" (12.7 cm) (10.5 cm)

SIDE VIEW

Model: 011231-L-FINISH 011231-R-FINISH