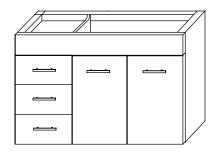

Model: 011223-FINISH

Features: Soft Close Wood doors

Soft Close and Full Extension drawers with Dovetail construction

Undermount glides

Matching finish throughout the interior

Extend design with Optional 12", 15" & 18" Drawer Bridge

15" Shelf Bridge and 35" max. Bridge Panel

Optional Drawer Organizer

Matching Mirror, Medicine Cabinet and Wall Cabinet Handles meet USA standards: 4" center to center

All Ronbow cabinets are made of solid hardwood or hardwood plywood and meet strict CARB Standards. No particle Board or Micro-Density Fiberboard (MDF) are used.