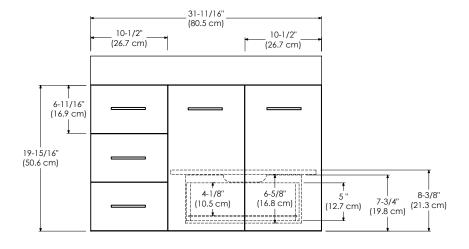

Model: 011223-FINISH

Features: Soft Close Wood doors

Soft Close and Full Extension drawers with Dovetail construction

Undermount glides

Matching finish throughout the interior

Extend design with Optional 12", 15" & 18" Drawer Bridge

15" Shelf Bridge and 35" max. Bridge Panel

Optional Drawer Organizer

Matching Mirror, Medicine Cabinet and Wall Cabinet Handles meet USA standards: 4" center to center

All Ronbow cabinets are made of solid hardwood or hardwood plywood and meet strict CARB Standards. No particle Board or Micro-Density Fiberboard (MDF) are used.