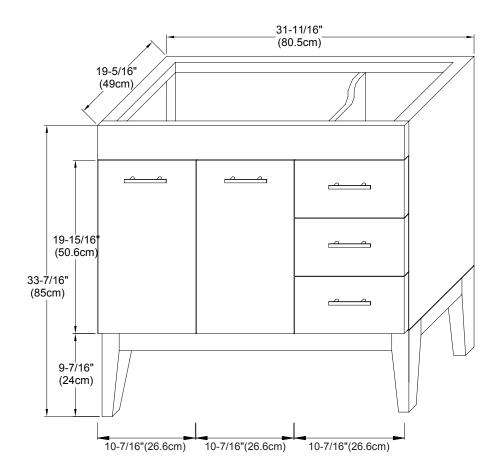

DARK CHERRY H01 CERAMIC SINKTOP
WHITE W01 TECHSTONE™ TOP
WIDEAPPEAL™ TOP

Shown as left (L)

FRONT VIEW SIDE VIEW

Model: 037023-FINISH

Features: Soft Close Wood doors

Soft Close and Full Extension drawers with Dovetail Construction Choice of Wood or Metal legsMatching Finish throughout the Interior Extend design with Optional 12", 15" & 18" Drawer Bridge and 15" Shelf Bridge

Matching Mirror, Medicine Cabinet, Wall Cabinet

All Ronbow cabinets are made of solid hardwood or hardwood plywood and meet strict CARB Standards. No particle Board or Micro-Density Fiberboard (MDF) are used.

Available finishes: Available tops:

DARK CHERRY H01 CERAMIC SINKTOP

WHITE W01 TECHSTONE™ TOP

WIDEAPPEAL™ TOP

Model: 037031-7L-FINISH

037031-7R-FINISH

Features: Soft Close Wood doors

Soft Close and Full Extension drawers with Dovetail Construction Choice of Wood or Metal legsMatching Finish throughout the Interior