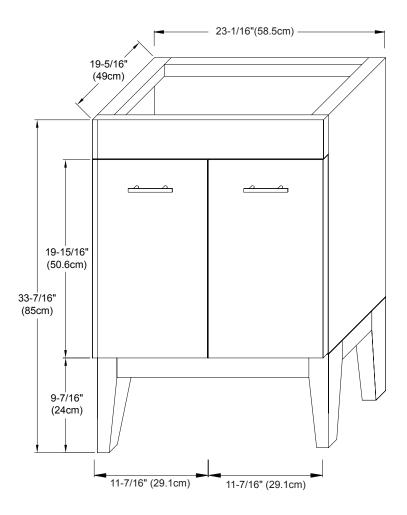

DARK CHERRY H01 CERAMIC SINKTOP
WHITE W01 TECHSTONE™ TOP
WIDEAPPEAL™ TOP

Shown as left (L)

FRONT VIEW SIDE VIEW

Model: 037023-FINISH

Features: Soft Close Wood doors

Soft Close and Full Extension drawers with Dovetail Construction Choice of Wood or Metal legsMatching Finish throughout the Interior Extend design with Optional 12", 15" & 18" Drawer Bridge and 15" Shelf Bridge

Matching Mirror, Medicine Cabinet, Wall Cabinet

All Ronbow cabinets are made of solid hardwood or hardwood plywood and meet strict CARB Standards. No particle Board or Micro-Density Fiberboard (MDF) are used.

Available finishes: Available tops:

DARK CHERRY H01 CERAMIC SINKTOP

WHITE W01 TECHSTONE™ TOP

WIDEAPPEAL™ TOP

Model: 037031-7L-FINISH

037031-7R-FINISH

Features: Soft Close Wood doors

Soft Close and Full Extension drawers with Dovetail Construction Choice of Wood or Metal legsMatching Finish throughout the Interior