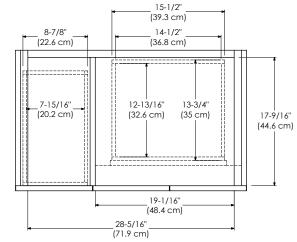

Features: Soft Close Wood doors

Soft Close and Full Extension drawers with Dovetail construction

Undermount glides

Matching finish throughout the interior

Extend design with Optional 12", 15" & 18" Drawer Bridge

15" Shelf Bridge and 35" max. Bridge Panel

Optional Drawer Organizer

Matching Mirror, Medicine Cabinet and Wall Cabinet Handles meet USA standards: 4" center to center

Door can be left (L) or right (R) side