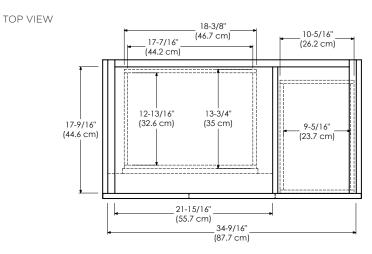

Shown as left (R)

TOP VIEW

FRONT VIEW SIDE VIEW

Model: 011236-L-FINISH

011236-R-FINISH

Features: Soft Close Wood doors

Soft Close and Full Extension drawers with Dovetail construction

Undermount glides