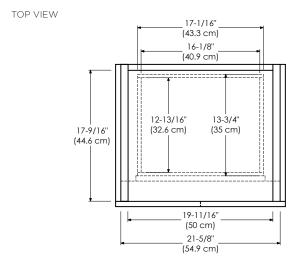

Model: 011223-FINISH

Features: Soft Close Wood doors

Soft Close and Full Extension drawers with Dovetail construction

Undermount glides

Matching finish throughout the interior

Extend design with Optional 12", 15" & 18" Drawer Bridge

15" Shelf Bridge and 35" max. Bridge Panel

Optional Drawer Organizer

Matching Mirror, Medicine Cabinet and Wall Cabinet Handles meet USA standards: 4" center to center

All Ronbow cabinets are made of solid hardwood or hardwood plywood and meet strict CARB Standards. No particle Board or Micro-Density Fiberboard (MDF) are used.