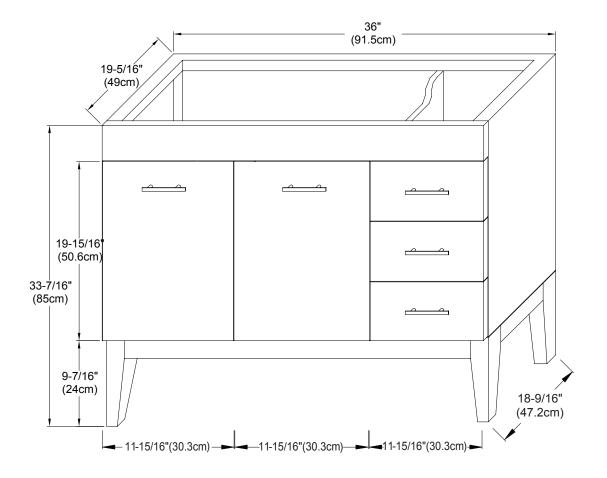

Available finishes: Available tops:

DARK CHERRY H01 CERAMIC SINKTOP

WHITE W01 TECHSTONE™ TOP

WIDEAPPEAL™ TOP

Model: 037036-7L-FINISH 037036-7R-FINISH

Features: Soft Close Wood doors

Soft Close and Full Extension drawers with Dovetail Construction Choice of Wood or Metal legsMatching Finish throughout the Interior

Extend design with Optional 12", 15" & 18" Drawer Bridge and 15" Shelf Bridge

Matching Mirror, Medicine Cabinet, Wall Cabinet

Door can be left (L) or right (R) side

All Ronbow cabinets are made of solid hardwood or hardwood plywood and meet strict CARB Standards. No particle Board or Micro-Density Fiberboard (MDF) are used.

Available finishes: Available tops:

DARK CHERRY H01 CERAMIC SINKTOP

WHITE W01 TECHSTONE™ TOP

WIDEAPPEAL™ TOP