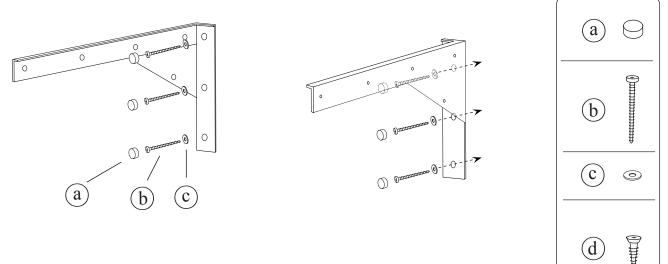

### BELLA 23"/31"/36"

Wall Hung Collection

JR(

RO

Model: 011223-F08 011231-L-H01 011223-H01 011236-L-F08 011231-L-F08 011236-L-H01

Notes: (U.S. Customers) Please disregard Plastic Anchors in hardware kit.

When installing cabinet onto a hollow wall, the use of a horizontal reinforcement beam such as a  $2^{\circ} \times 8^{\circ}$  or  $2^{\circ} \times 10^{\circ}$  spanning at least two vertical studs is required.

Cabinets that are installed onto a hollow wall without a reinforcement beam will void the manufacturer warranty.

Step 1:

Step 2 : Attach the cabinet to the wall bracket.