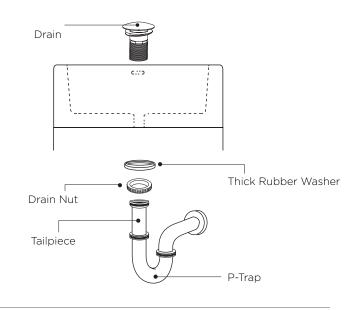

#### STEP 4: Attach p-trap to tailpiece

See Figure 4.

#### Figure 4.

Drain Cap

Thick Rubber

Washer

Metal Nut

Tailpiece

STEP 4: Attach p-trap to tailpiece.