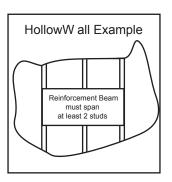

### BELLA 23"/31"/36"

Wall Hung Collection

JR(

RO

Model: 011223-F08 011231-L-H01 011223-H01 011236-L-F08 011231-L-F08 011236-L-H01

Notes: (U.S. Customers) Please disregard Plastic Anchors in hardware kit.

When installing cabinet onto a hollow wall, the use of a horizontal reinforcement beam such as a  $2^{\circ} \times 8^{\circ}$  or  $2^{\circ} \times 10^{\circ}$  spanning at least two vertical studs is required.

Cabinets that are installed onto a hollow wall without a reinforcement beam will void the manufacturer warranty.

Step 1:

Step 2 : Attach the cabinet to the wall bracket.