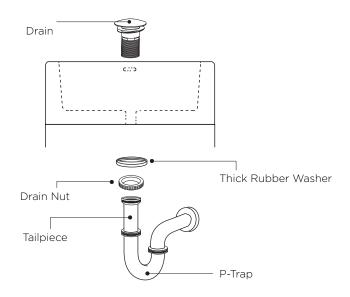

#### STEP 4: Attach p-trap to tailpiece

See Figure 4.

#### Figure 4.

Drain Cap

Thick Rubber

Washer

Metal Nut

Tailpiece

STEP 4: Attach p-trap to tailpiece.