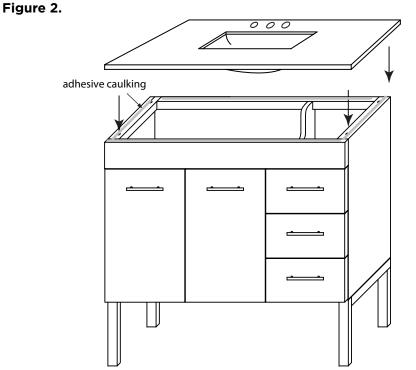

Figure 1.

**STEP 2:** Attach 4 undermount-clips to hold lavatory in place *See Figure 2.* 

Figure 2.

Figure 3.

000

^

2

**STEP 3:** Secure top & back splash to cabinet by using adhesive caulk See Figure 3.

### BELLA 23"/31"/36"

ROUBOM

MODEL: 037023 037031 037036 CONTEMPO COLLECTION

**NOTE:** For installing under counter sink with counter top.

**STEP 1:** Apply adhesive caulking around the topside of rim near the edge. Carefully raise sink in place, align, and press firmly. *See Figure 1.* 