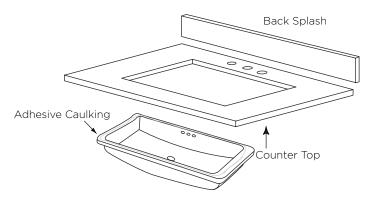

### BELLA 23"/31"/36"

ROUBOM

MODEL: 037023 037031 037036 CONTEMPO COLLECTION

**NOTE:** For installing under counter sink with counter top.

**STEP 1:** Apply adhesive caulking around the topside of rim near the edge. Carefully raise sink in place, align, and press firmly. *See Figure 1.* 

Figure 1.

**STEP 2:** Attach 4 undermount-clips to hold lavatory in place *See Figure 2.* 

Figure 2.

Figure 3.

000

^

2

**STEP 3:** Secure top & back splash to cabinet by using adhesive caulk See Figure 3.