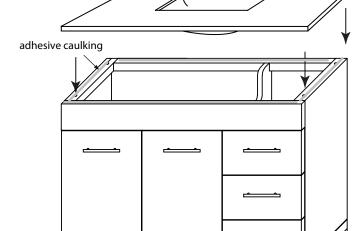

**STEP 4:** Carefully place countertop on to the cabinet, align, and press firmly *See Figure 3.* 