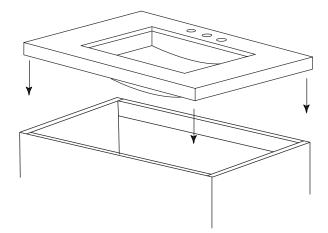

## STEP 1: DO NOT DISCARD WOODEN INSTALLATION BRACKET!

- Make sure wooden installation bracket is safely secure
- Install under counter sink by following specific sink installation

See Figure 1.

#### Figure 1.