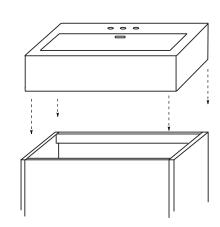

**STEP 4:** Carefully place countertop on to the cabinet, align, and press firmly *See Figure 3.* 