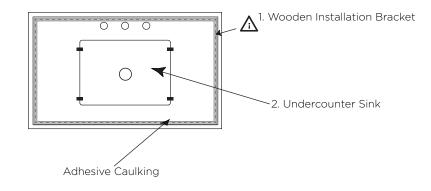

## STEP 1: DO NOT DISCARD WOODEN INSTALLATION BRACKET!

- Make sure wooden installation bracket is safely secure
- Install under counter sink by following specific sink installation

See Figure 1.

#### Figure 1.