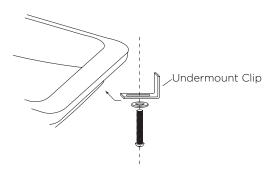

Figure 1.

**STEP 2:** Attach 4 undermount-clips to hold lavatory in place *See Figure 2.* 

Figure 2.

Figure 3.

000

^

2

**STEP 3:** Secure top & back splash to cabinet by using adhesive caulk See Figure 3.