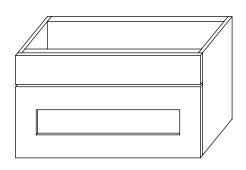

MODEL: 010118-1-FINISH SPECIFICATION SHEET WALL-HUNG COLLECTION 010118-3-FINISH

Optional Wood or Frosted Glass drawer front

Soft Close and Full Extension drawers with Dovetail construction

Undermount glides

Matching finish throughout the interior

Extend design with Optional 12", 15" & 18" Drawer Bridge and 15" Shelf Bridge

Optional Drawer Organizer

Matching Mirror, Medicine Cabinet and Wall Cabinet

All Ronbow cabinets are made of solid hardwood or hardwood plywood and meet strict CARB Standards. No particle Board or Micro-Density Fiberboard (MDF) are used.

Available finishes: Available fronts: Available tops:

DARK CHERRY H01 FROSTED GLASS FRONT CERAMIC SINKTOP

CINNAMON F08 WOOD FRONT STONE SINKTOP