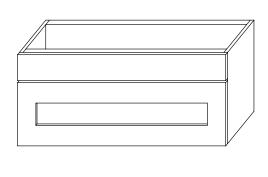

MODEL: 010118-1-FINISH SPECIFICATION SHEET WALL-HUNG COLLECTION 010118-3-FINISH

Optional Wood or Frosted Glass drawer front

Soft Close and Full Extension drawers with Dovetail construction

Undermount glides

Matching finish throughout the interior

Extend design with Optional 12", 15" & 18" Drawer Bridge and 15" Shelf Bridge

Optional Drawer Organizer

Matching Mirror, Medicine Cabinet and Wall Cabinet

All Ronbow cabinets are made of solid hardwood or hardwood plywood and meet strict CARB Standards. No particle Board or Micro-Density Fiberboard (MDF) are used.

Available finishes: Available fronts: Available tops:

DARK CHERRY H01 FROSTED GLASS FRONT CERAMIC SINKTOP

CINNAMON F08 WOOD FRONT STONE SINKTOP