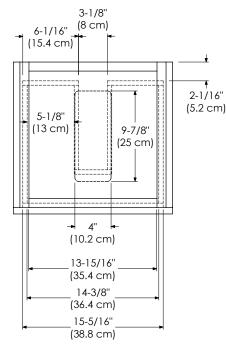

MODEL: 010118-1-FINISH SPECIFICATION SHEET WALL-HUNG COLLECTION 010118-3-FINISH

Optional Wood or Frosted Glass drawer front

Soft Close and Full Extension drawers with Dovetail construction

Undermount glides

Matching finish throughout the interior

Extend design with Optional 12", 15" & 18" Drawer Bridge and 15" Shelf Bridge

Optional Drawer Organizer

Matching Mirror, Medicine Cabinet and Wall Cabinet

All Ronbow cabinets are made of solid hardwood or hardwood plywood and meet strict CARB Standards. No particle Board or Micro-Density Fiberboard (MDF) are used.

Available finishes: Available fronts: Available tops:

DARK CHERRY H01 FROSTED GLASS FRONT CERAMIC SINKTOP

CINNAMON F08 WOOD FRONT STONE SINKTOP