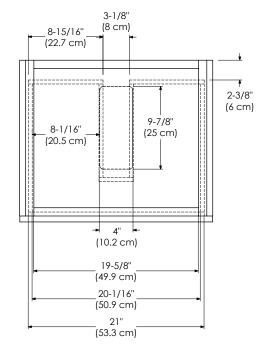

MODEL: 010118-1-FINISH SPECIFICATION SHEET WALL-HUNG COLLECTION 010118-3-FINISH

Optional Wood or Frosted Glass drawer front

Soft Close and Full Extension drawers with Dovetail construction

Undermount glides

Matching finish throughout the interior

Extend design with Optional 12", 15" & 18" Drawer Bridge and 15" Shelf Bridge

Optional Drawer Organizer

Matching Mirror, Medicine Cabinet and Wall Cabinet

All Ronbow cabinets are made of solid hardwood or hardwood plywood and meet strict CARB Standards. No particle Board or Micro-Density Fiberboard (MDF) are used.

Available finishes: Available fronts: Available tops:

DARK CHERRY H01 FROSTED GLASS FRONT CERAMIC SINKTOP

CINNAMON F08 WOOD FRONT STONE SINKTOP