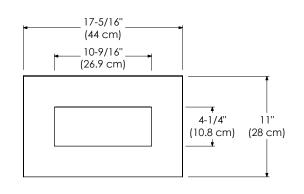

## TOP VIEW

MODEL: 010123-1-FINISH SPECIFICATION SHEET WALL-HUNG COLLECTION 010123-3-FINISH

Optional Wood or Frosted Glass drawer front

Soft Close and Full Extension drawers with Dovetail construction

Undermount glides

Matching finish throughout the interior

Extend design with optional 12", 15" & 18" Drawer Bridge, 15" Shelf Bridge and 35" max Bridge Panel

Optional Drawer Organizer

Matching Mirror, Medicine Cabinet and Wall Cabinet

All Ronbow cabinets are made of solid hardwood or hardwood plywood and meet strict CARB Standards.

No particle Board or Micro-Density Fiberboard (MDF) are used.

Available finishes: Available fronts: Available tops:

DARK CHERRY H01 FROSTED GLASS FRONT CERAMIC SINKTOP
CINNAMON F08 WOOD FRONT GLASS SINKTOP

BLACK B02 TECHSTONE™ TOP

WIDEAPPEAL™ TOP

TOP VIEW

MODEL: 010131-1-FINISH SPECIFICATION SHEET WALL-HUNG COLLECTION 010131-3-FINISH