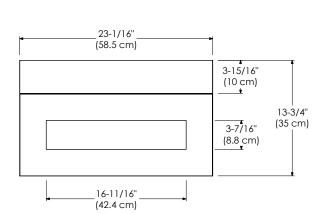

## TOP VIEW

MODEL: 010123-1-FINISH SPECIFICATION SHEET WALL-HUNG COLLECTION 010123-3-FINISH

Optional Wood or Frosted Glass drawer front

Soft Close and Full Extension drawers with Dovetail construction

Undermount glides

Matching finish throughout the interior

Extend design with optional 12", 15" & 18" Drawer Bridge, 15" Shelf Bridge and 35" max Bridge Panel

Optional Drawer Organizer

Matching Mirror, Medicine Cabinet and Wall Cabinet

All Ronbow cabinets are made of solid hardwood or hardwood plywood and meet strict CARB Standards.

No particle Board or Micro-Density Fiberboard (MDF) are used.

Available finishes: Available fronts: Available tops:

DARK CHERRY H01 FROSTED GLASS FRONT CERAMIC SINKTOP
CINNAMON F08 WOOD FRONT GLASS SINKTOP

BLACK B02 TECHSTONE™ TOP

WIDEAPPEAL™ TOP

TOP VIEW

MODEL: 010131-1-FINISH SPECIFICATION SHEET WALL-HUNG COLLECTION 010131-3-FINISH