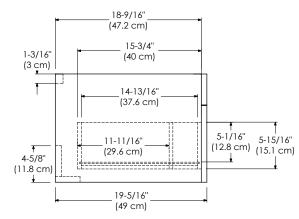

## TOP VIEW

MODEL: 010123-1-FINISH SPECIFICATION SHEET WALL-HUNG COLLECTION 010123-3-FINISH

Optional Wood or Frosted Glass drawer front

Soft Close and Full Extension drawers with Dovetail construction

Undermount glides

Matching finish throughout the interior

Extend design with optional 12", 15" & 18" Drawer Bridge, 15" Shelf Bridge and 35" max Bridge Panel

Optional Drawer Organizer

Matching Mirror, Medicine Cabinet and Wall Cabinet

All Ronbow cabinets are made of solid hardwood or hardwood plywood and meet strict CARB Standards.

No particle Board or Micro-Density Fiberboard (MDF) are used.

Available finishes: Available fronts: Available tops:

DARK CHERRY H01 FROSTED GLASS FRONT CERAMIC SINKTOP
CINNAMON F08 WOOD FRONT GLASS SINKTOP

BLACK B02 TECHSTONE™ TOP

WIDEAPPEAL™ TOP

TOP VIEW

MODEL: 010131-1-FINISH SPECIFICATION SHEET WALL-HUNG COLLECTION 010131-3-FINISH