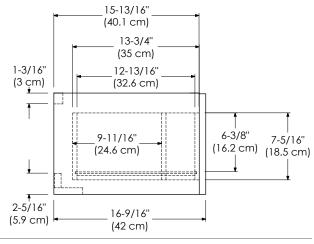

DARK CHERRY H01 FROSTED GLASS FRONT CERAMIC SINKTOP
CINNAMON F08 WOOD FRONT GLASS SINKTOP

BLACK B02 TECHSTONE™ TOP

WIDEAPPEAL™ TOP

TOP VIEW

MODEL: 010131-1-FINISH SPECIFICATION SHEET WALL-HUNG COLLECTION 010131-3-FINISH

Optional Wood or Frosted Glass drawer front

Soft Close and Full Extension drawers with Dovetail construction

Undermount glides

Matching finish throughout the interior

Extend design with optional 12", 15" & 18" Drawer Bridge, 15" Shelf Bridge and 35" max Bridge Panel

Optional Drawer Organizer

Matching Mirror, Medicine Cabinet and Wall Cabinet

All Ronbow cabinets are made of solid hardwood or hardwood plywood and meet strict CARB Standards.

No particle Board or Micro-Density Fiberboard (MDF) are used.

Available finishes: Available fronts: Available tops:

DARK CHERRY H01 FROSTED GLASS FRONT CERAMIC SINKTOP

CINNAMON F08 WOOD FRONT GLASS SINKTOP

TECHSTONE™ TOP

WIDEAPPEAL™ TOP