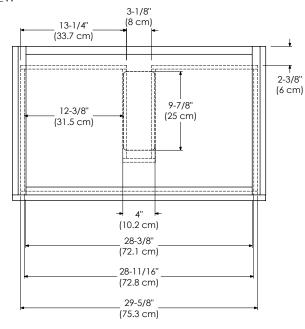

MODEL: 010118-1-FINISH SPECIFICATION SHEET WALL-HUNG COLLECTION 010118-3-FINISH

Optional Wood or Frosted Glass drawer front

Soft Close and Full Extension drawers with Dovetail construction

Undermount glides

Matching finish throughout the interior

Extend design with Optional 12", 15" & 18" Drawer Bridge and 15" Shelf Bridge

Optional Drawer Organizer

Matching Mirror, Medicine Cabinet and Wall Cabinet

All Ronbow cabinets are made of solid hardwood or hardwood plywood and meet strict CARB Standards. No particle Board or Micro-Density Fiberboard (MDF) are used.

Available finishes: Available fronts: Available tops:

DARK CHERRY H01 FROSTED GLASS FRONT CERAMIC SINKTOP

CINNAMON F08 WOOD FRONT STONE SINKTOP