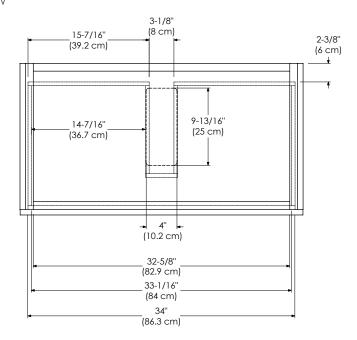

MODEL: 010118-1-FINISH SPECIFICATION SHEET WALL-HUNG COLLECTION 010118-3-FINISH

Optional Wood or Frosted Glass drawer front

Soft Close and Full Extension drawers with Dovetail construction

Undermount glides

Matching finish throughout the interior

Extend design with Optional 12", 15" & 18" Drawer Bridge and 15" Shelf Bridge

Optional Drawer Organizer

Matching Mirror, Medicine Cabinet and Wall Cabinet

All Ronbow cabinets are made of solid hardwood or hardwood plywood and meet strict CARB Standards. No particle Board or Micro-Density Fiberboard (MDF) are used.

Available finishes: Available fronts: Available tops:

DARK CHERRY H01 FROSTED GLASS FRONT CERAMIC SINKTOP

CINNAMON F08 WOOD FRONT STONE SINKTOP