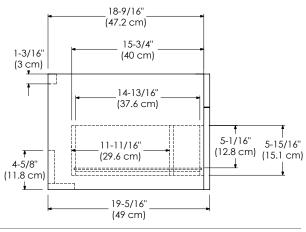

Optional Wood or Frosted Glass drawer front

Soft Close and Full Extension drawers with Dovetail construction

Undermount glides

Matching finish throughout the interior

Extend design with optional 12", 15" & 18" Drawer Bridge, 15" Shelf Bridge and 35" max Bridge Panel

Optional Drawer Organizer

Matching Mirror, Medicine Cabinet and Wall Cabinet

All Ronbow cabinets are made of solid hardwood or hardwood plywood and meet strict CARB Standards.

No particle Board or Micro-Density Fiberboard (MDF) are used.

Available finishes: Available fronts: Available tops:

DARK CHERRY H01 FROSTED GLASS FRONT CERAMIC SINKTOP

CINNAMON F08 WOOD FRONT GLASS SINKTOP

TECHSTONE™ TOP

WIDEAPPEAL™ TOP