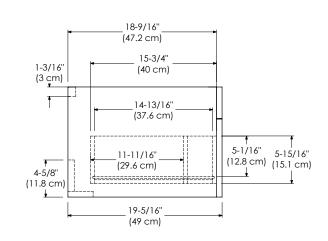

DARK CHERRY H01 FROSTED GLASS FRONT CERAMIC SINKTOP
CINNAMON F08 WOOD FRONT GLASS SINKTOP

BLACK B02 TECHSTONE™ TOP

WIDEAPPEAL™ TOP

TOP VIEW

MODEL: 010131-1-FINISH SPECIFICATION SHEET WALL-HUNG COLLECTION 010131-3-FINISH

Optional Wood or Frosted Glass drawer front

Soft Close and Full Extension drawers with Dovetail construction

Undermount glides

Matching finish throughout the interior

Extend design with optional 12", 15" & 18" Drawer Bridge, 15" Shelf Bridge and 35" max Bridge Panel

Optional Drawer Organizer

Matching Mirror, Medicine Cabinet and Wall Cabinet

All Ronbow cabinets are made of solid hardwood or hardwood plywood and meet strict CARB Standards.

No particle Board or Micro-Density Fiberboard (MDF) are used.

Available finishes: Available fronts: Available tops:

DARK CHERRY H01 FROSTED GLASS FRONT CERAMIC SINKTOP

CINNAMON F08 WOOD FRONT GLASS SINKTOP

TECHSTONE™ TOP

WIDEAPPEAL™ TOP