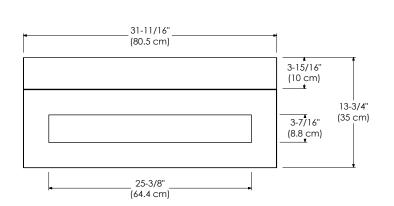

## TOP VIEW

MODEL: 010123-1-FINISH SPECIFICATION SHEET WALL-HUNG COLLECTION 010123-3-FINISH

Optional Wood or Frosted Glass drawer front

Soft Close and Full Extension drawers with Dovetail construction

Undermount glides

Matching finish throughout the interior

Extend design with optional 12", 15" & 18" Drawer Bridge, 15" Shelf Bridge and 35" max Bridge Panel

Optional Drawer Organizer

Matching Mirror, Medicine Cabinet and Wall Cabinet

All Ronbow cabinets are made of solid hardwood or hardwood plywood and meet strict CARB Standards.

No particle Board or Micro-Density Fiberboard (MDF) are used.

Available finishes: Available fronts: Available tops:

DARK CHERRY H01 FROSTED GLASS FRONT CERAMIC SINKTOP
CINNAMON F08 WOOD FRONT GLASS SINKTOP

BLACK B02 TECHSTONE™ TOP

WIDEAPPEAL™ TOP

TOP VIEW

MODEL: 010131-1-FINISH SPECIFICATION SHEET WALL-HUNG COLLECTION 010131-3-FINISH