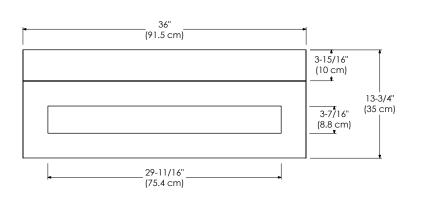

## TOP VIEW

MODEL: 010123-1-FINISH SPECIFICATION SHEET WALL-HUNG COLLECTION 010123-3-FINISH

Optional Wood or Frosted Glass drawer front

Soft Close and Full Extension drawers with Dovetail construction

Undermount glides

Matching finish throughout the interior

Extend design with optional 12", 15" & 18" Drawer Bridge, 15" Shelf Bridge and 35" max Bridge Panel

Optional Drawer Organizer

Matching Mirror, Medicine Cabinet and Wall Cabinet

All Ronbow cabinets are made of solid hardwood or hardwood plywood and meet strict CARB Standards.

No particle Board or Micro-Density Fiberboard (MDF) are used.

Available finishes: Available fronts: Available tops:

DARK CHERRY H01 FROSTED GLASS FRONT CERAMIC SINKTOP
CINNAMON F08 WOOD FRONT GLASS SINKTOP

BLACK B02 TECHSTONE™ TOP

WIDEAPPEAL™ TOP

TOP VIEW

MODEL: 010131-1-FINISH SPECIFICATION SHEET WALL-HUNG COLLECTION 010131-3-FINISH