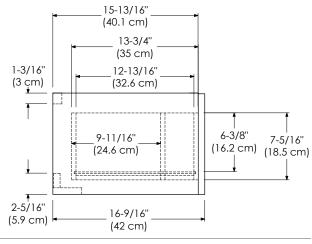

MODEL: 010118-1-FINISH SPECIFICATION SHEET WALL-HUNG COLLECTION 010118-3-FINISH

Optional Wood or Frosted Glass drawer front

Soft Close and Full Extension drawers with Dovetail construction

Undermount glides

Matching finish throughout the interior

Extend design with Optional 12", 15" & 18" Drawer Bridge and 15" Shelf Bridge

Optional Drawer Organizer

Matching Mirror, Medicine Cabinet and Wall Cabinet

All Ronbow cabinets are made of solid hardwood or hardwood plywood and meet strict CARB Standards. No particle Board or Micro-Density Fiberboard (MDF) are used.

Available finishes: Available fronts: Available tops:

DARK CHERRY H01 FROSTED GLASS FRONT CERAMIC SINKTOP

CINNAMON F08 WOOD FRONT STONE SINKTOP

## TOP VIEW





FRONT VIEW SIDE VIEW