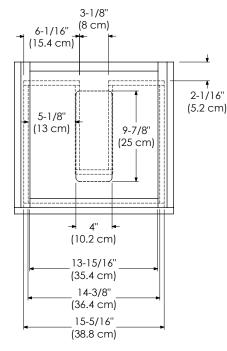

MODEL: 010118-1-FINISH SPECIFICATION SHEET WALL-HUNG COLLECTION 010118-3-FINISH

Optional Wood or Frosted Glass drawer front

Soft Close and Full Extension drawers with Dovetail construction

Undermount glides

Matching finish throughout the interior

Extend design with Optional 12", 15" & 18" Drawer Bridge and 15" Shelf Bridge

Optional Drawer Organizer

Matching Mirror, Medicine Cabinet and Wall Cabinet

All Ronbow cabinets are made of solid hardwood or hardwood plywood and meet strict CARB Standards. No particle Board or Micro-Density Fiberboard (MDF) are used.

Available finishes: Available fronts: Available tops:

DARK CHERRY H01 FROSTED GLASS FRONT CERAMIC SINKTOP

CINNAMON F08 WOOD FRONT STONE SINKTOP

## TOP VIEW





FRONT VIEW SIDE VIEW