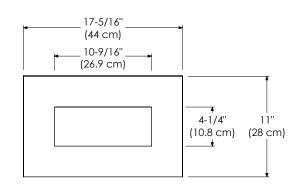

MODEL: 010118-1-FINISH SPECIFICATION SHEET WALL-HUNG COLLECTION 010118-3-FINISH

Optional Wood or Frosted Glass drawer front

Soft Close and Full Extension drawers with Dovetail construction

Undermount glides

Matching finish throughout the interior

Extend design with Optional 12", 15" & 18" Drawer Bridge and 15" Shelf Bridge

Optional Drawer Organizer

Matching Mirror, Medicine Cabinet and Wall Cabinet

All Ronbow cabinets are made of solid hardwood or hardwood plywood and meet strict CARB Standards. No particle Board or Micro-Density Fiberboard (MDF) are used.

Available finishes: Available fronts: Available tops:

DARK CHERRY H01 FROSTED GLASS FRONT CERAMIC SINKTOP

CINNAMON F08 WOOD FRONT STONE SINKTOP

## TOP VIEW





FRONT VIEW SIDE VIEW