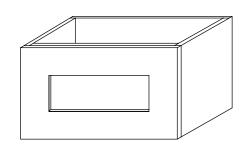

MODEL: 010118-1-FINISH SPECIFICATION SHEET WALL-HUNG COLLECTION 010118-3-FINISH

Optional Wood or Frosted Glass drawer front

Soft Close and Full Extension drawers with Dovetail construction

Undermount glides

Matching finish throughout the interior

Extend design with Optional 12", 15" & 18" Drawer Bridge and 15" Shelf Bridge

Optional Drawer Organizer

Matching Mirror, Medicine Cabinet and Wall Cabinet

All Ronbow cabinets are made of solid hardwood or hardwood plywood and meet strict CARB Standards. No particle Board or Micro-Density Fiberboard (MDF) are used.