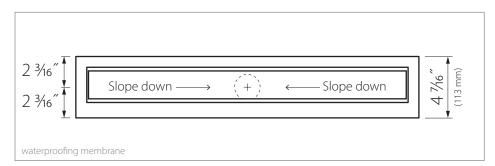

Dimensional Data are subject to manufacturing tolerances and can change without notice

## **FEATURES**

- Stocked lengths ranging from 23 5/8" up to 47 1/4"
- Larger and smaller lengths available via special order
- Roughs made from stainless steel (306), grates made from stainless steel (316) & solid 1/8" plated brass
- Pre-attached flexible waterproofing membrane for a durable watertight installation
- Vertical outlet: 2" tail piece with o-ring
- Height adjustable grate for easy floor tile installation
- Grate can be removed for easy cleaning
- Height adjustable support legs that also easily level the drain
- Internally pitched rough
- Rubber gasket available for clamp drain installation (both sold seperately)
- Stainless steel collar available for threaded clamp drain installation (both sold seperately)
- Various designs and finishes available