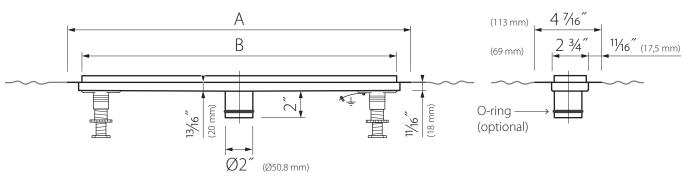

| Rough code |        | Dimensions     |                 |                  | Approx. Weight   |  |
|------------|--------|----------------|-----------------|------------------|------------------|--|
| #          | A (cm) | A (inches)     | B (inches)      | Rough. Wt. (lbs) | Grate. Wt. (lbs) |  |
| LDRK-24    | 60     | <b>23</b> 5/8  | 22 1/4          | 3 lb 7 oz        | 1 lb 4 oz        |  |
| LDRK-28    | 70     | <b>27</b> 9/16 | <b>26</b> 3/16  | 3 lb 15 oz       | 1 lb 7 oz        |  |
| LDRK-32    | 80     | <b>31</b> 1/2  | 30 1/8          | 4 lb 7 oz        | 1 lb 10 oz       |  |
| LDRK-36    | 90     | <b>35</b> 7/16 | <b>34</b> 1/16  | 4 lb 15 oz       | 1 lb 14 oz       |  |
| LDRK-40    | 100    | <b>39</b> 3/8  | 38              | 5 lb 7 oz        | 2 lb 1 oz        |  |
| LDRK-44    | 110    | <b>43</b> 5/16 | <b>41</b> 15/16 | 5 lb 15 oz       | 2 lb 4 oz        |  |
| LDRK-48    | 120    | <b>47</b> 1/4  | <b>45</b> 14/16 | 6 lb 7 oz        | 2 lb 7 oz        |  |

Dimensional Data are subject to manufacturing tolerances and can change without notice