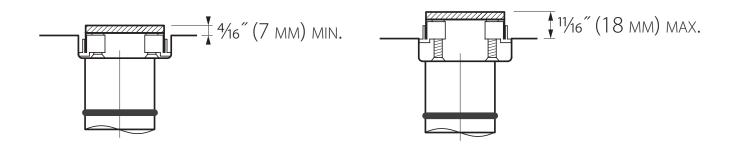

## **TILE HEIGHT ADJUSTMENT - GRATE**

• Grate can be adjusted in height to match tile thickness from 3/16" (3 mm) to 11/16" (18 mm)