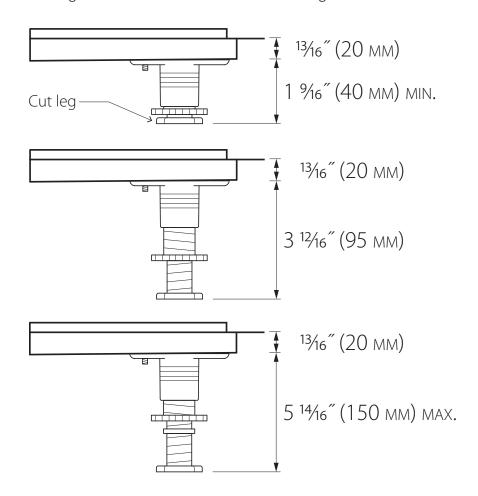

## **HEIGHT ADJUSTMENT - SUPPORT LEGS**

- Height adjustable support legs which can extend the drain up to 6 11/16" in height
- For heights below 3 12/16" the bottom legs need to be cut at the center ridge
- For lowest possible height use the shims to level the drain rough