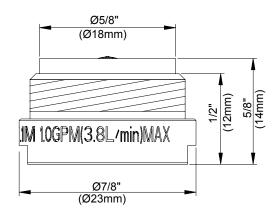

#### Description

- Flow rate at 1.0 gallon per minute
- · Spray flow pattern
- Male thread
- Insert provided by Neoperl (A5.9036.1.0000)
- Pressure compensating between 20 psi and 80 psi
- Rolling printed "A112.18.1M, 1.0 gpm ( 3.8 L/min ) Max"
- Manufactured to Meet CEC Requirements