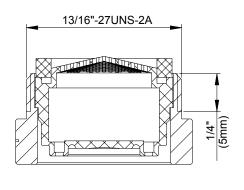

#### Description

- Flow rate at 1.0 gallon per minute
- · Spray flow pattern
- Male thread
- Insert provided by Neoperl (A5.9036.1.0000)
- Pressure compensating between 20 psi and 80 psi
- Rolling printed "A112.18.1M, 1.0 gpm ( 3.8 L/min ) Max"
- Manufactured to Meet CEC Requirements