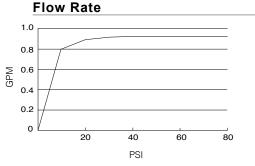

#### Description

- Flow rate at 1.0 gallon per minute
- · Spray flow pattern
- Male thread
- Insert provided by Neoperl (A5.9036.1.0000)
- Pressure compensating between 20 psi and 80 psi
- Rolling printed "A112.18.1M, 1.0 gpm ( 3.8 L/min ) Max"
- Manufactured to Meet CEC Requirements