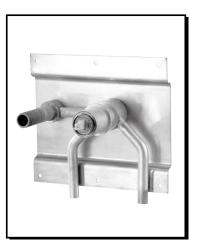

## SINGLE HANDLE WALL MOUNT ROUGH-IN VALVE

#### Model

D106900BT

### Description

- Ceramic disc valve
- <sup>1</sup>/<sub>2</sub>" copper sweat connection
- Mounting plate included
- Can be installed with 1.2gpm,1.5gpm,1.75gpm or 2.2 gpm single handle wall mount faucet trims