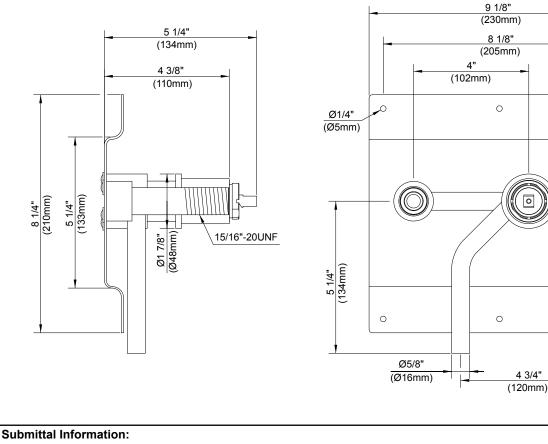

## SINGLE HANDLE WALL MOUNT ROUGH-IN VALVE

#### Model

D106900BT

### Description

- Ceramic disc valve
- <sup>1</sup>/<sub>2</sub>" copper sweat connection
- Mounting plate included
- Can be installed with 1.2gpm,1.5gpm,1.75gpm or 2.2 gpm single handle wall mount faucet trims