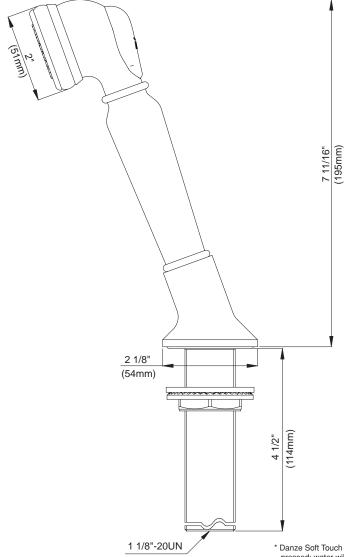

## **Description**

- Fits all Roman tub faucets with rough-in D210000BT or D215000BT
- Personal Shower with Soft Touch control\*

\* Danze Soft Touch Personal Shower™ is designed to operate only when the button is pressed; water will flow to the spout whenever pressure is released from the button.

Specific Features:

Submitted Model No.: \_