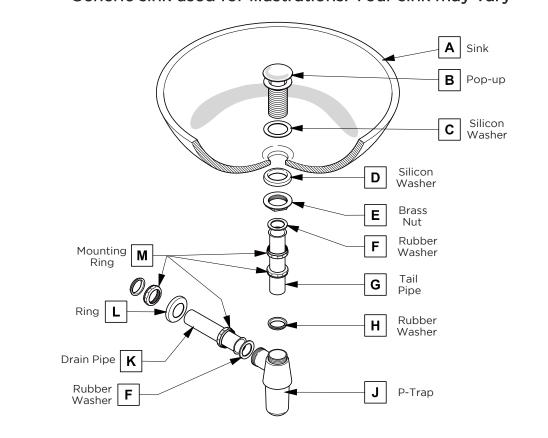

## P-TRAP AND POP-UP INSTALLATION INSTRUCTIONS Generic sink used for illustrations. Your sink may vary