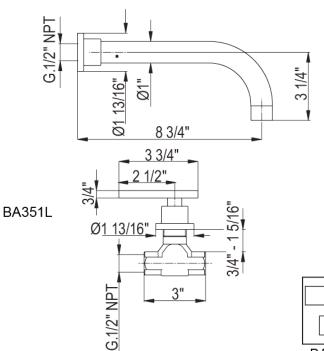

# BA351X\* (Cross Handles) BA351L\* (Lever Handles)

#### FEATURES

- Three hole wall mounted lav valves and spout
- No pop-up
- 3 x 1 3/8" hole cutouts
- 8 3/4" spout reach
- 2 x 1/4-turn ceramic disc valves
- Fixed spout
- Valve and spout made from solid brass
- Min. install depth: 3/4"
- Max. install depth: 1 3/8"
- Please note: assembly requires special fitting included with spout
- 1.2 GPM