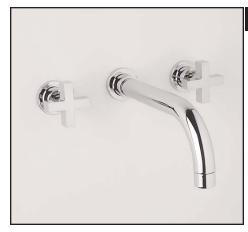

## Wall Mounted Built-in Lavatory mixer

Rohl Modern Collection

# BA351X\* (Cross Handles) BA351L\* (Lever Handles)

#### FEATURES

- Three hole wall mounted lav valves and spout
- No pop-up
- 3 x 1 3/8" hole cutouts
- 8 3/4" spout reach
- 2 x 1/4-turn ceramic disc valves
- Fixed spout
- Valve and spout made from solid brass
- Min. install depth: 3/4"
- Max. install depth: 1 3/8"
- Please note: assembly requires special fitting included with spout
- 1.2 GPM